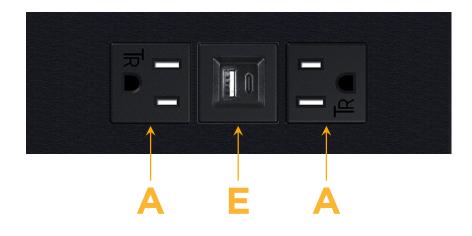

## Module/Port Options:

- A Tamper Resistant AC Receptacle
- E USB-A & USB-C (20W)
- M Double USB-A (Fast Charging Ports 18W)
- H HDMI
- 6 CAT 6
- 12 RJ 12
- X Switched AC
- Y 3-Way Switch (Low Voltage)
- V USB-C (45W High Speed Charging Port)
- S USB-C (25W High Speed Charging Port)
- R Switched AC (Rocker Switch)
- D Dimmer Switch