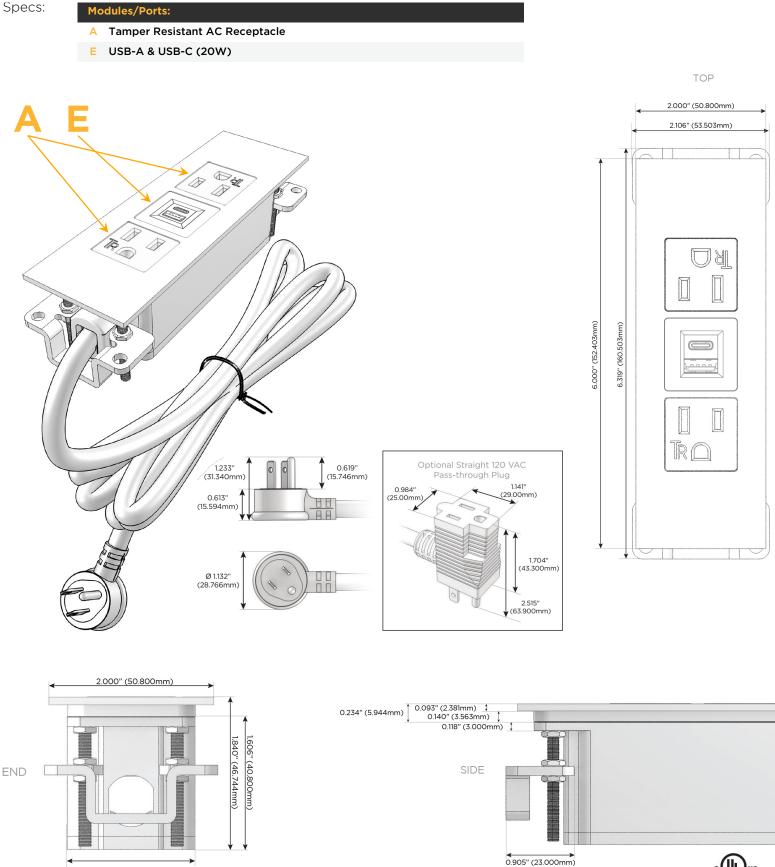

## Module/Port Options:

- A Tamper Resistant AC Receptacle
- E USB-A & USB-C (20W)
- M Double USB-A (Fast Charging Ports 18W)
- H HDMI
- 6 CAT 6
- 12 RJ 12
- X Switched AC
- Y 3-Way Switch (Low Voltage)
- V USB-C (45W High Speed Charging Port)
- S USB-C (25W High Speed Charging Port)
- R Switched AC (Rocker Switch)
- D Dimmer Switch

#### Plug:

Supplied with Low Profile Flat 45° Angle 120 VAC Plug

**Optional Standard Straight 120 VAC Plug** 

Optional Straight 120 VAC Pass-through Plug

- CLEAN, COMPACT DESIGN
- STREAMLINED
- LOW PROFILE
- SIDE-EXITING CORDS
- PLUG & PLAY
- 6' AC CORD & PLUG (FLAT PLUG STANDARD)
- CUSTOMIZABLE CONFIGURATIONS AND FINISHES
- UL LISTED FOR MOUNTING IN FURNITURE
- 15A