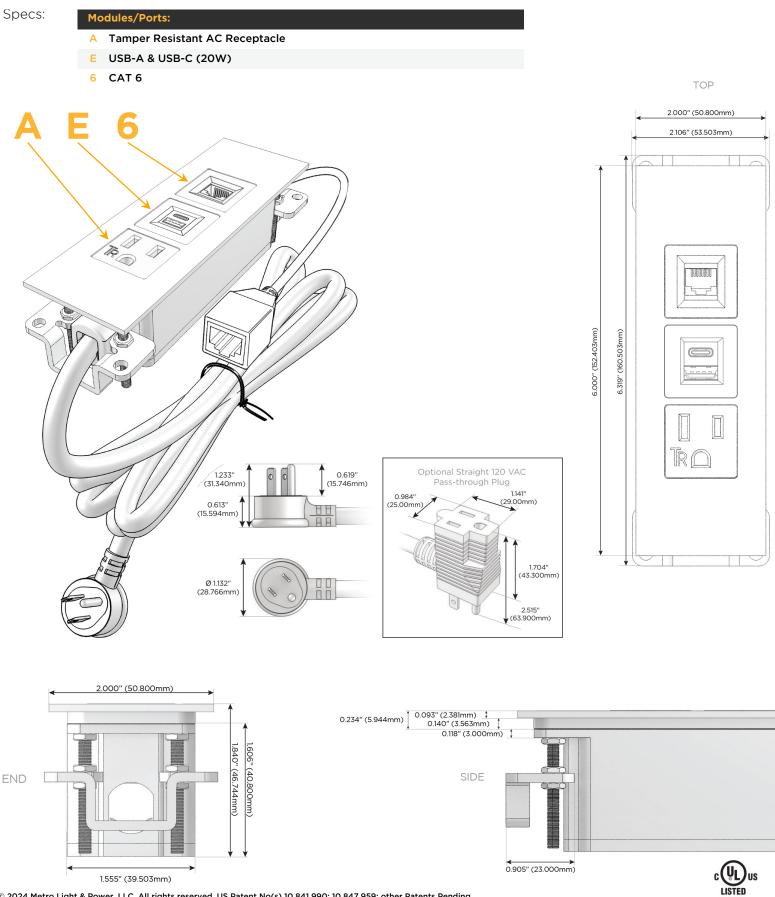

## Module/Port Options:

- A Tamper Resistant AC Receptacle
- E USB-A & USB-C (20W)
- M Double USB-A (Fast Charging Ports 18W)
- H HDMI
- 6 CAT 6
- 12 RJ 12
- X Switched AC
- Y 3-Way Switch (Low Voltage)
- V USB-C (45W High Speed Charging Port)
- S USB-C (25W High Speed Charging Port)
- R Switched AC (Rocker Switch)
- D Dimmer Switch

#### Plug:

Supplied with Low Profile Flat 45° Angle 120 VAC Plug

**Optional Standard Straight 120 VAC Plug** 

Optional Straight 120 VAC Pass-through Plug

- CLEAN, COMPACT DESIGN
- STREAMLINED
- LOW PROFILE
- SIDE-EXITING CORDS
- PLUG & PLAY
- 6' AC CORD & PLUG (FLAT PLUG STANDARD)
- CUSTOMIZABLE CONFIGURATIONS AND FINISHES
- UL LISTED FOR MOUNTING IN FURNITURE
- 15A

## AC POWER & DATA CONNECTIVITY SOLUTION

M-POWER-3T-AE6-SS8TP

Mormax Company, Inc. 8 Westchester Plaza Elmsford, NY 10523

E491161

© 2024 Metro Light & Power, LLC. All rights reserved. US Patent No(s) 10,841,990; 10,847,959; other Patents Pending Metro Light & Power, LLC | 11 Smith St Englewood, NJ 07631 | T: 201-416-4160 | F: 208-979-4613 | info@metrolightandpower.com | www.metrolightandpower.com