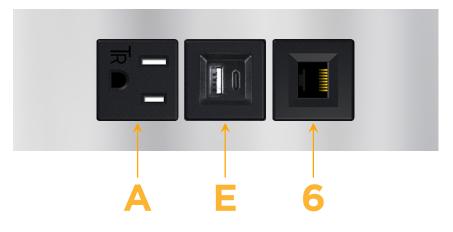

## Module/Port Options:

- A Tamper Resistant AC Receptacle
- E USB-A & USB-C (20W)
- M Double USB-A (Fast Charging Ports 18W)
- H HDMI
- 6 CAT 6
- 12 RJ 12
- X Switched AC
- Y 3-Way Switch (Low Voltage)
- V USB-C (45W High Speed Charging Port)
- S USB-C (25W High Speed Charging Port)
- R Switched AC (Rocker Switch)
- D Dimmer Switch