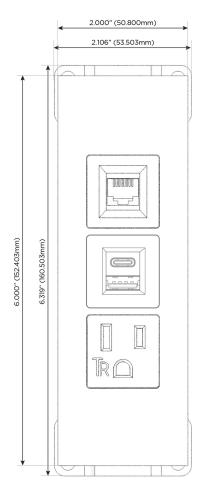

### **Module/Port Options:**

- A Tamper Resistant AC Receptacle
- E USB-A & USB-C (20W)
- M Double USB-A (Fast Charging Ports 18W)
- H HDMI
- 6 CAT 6
- 12 RJ 12
- X Switched AC
- Y 3-Way Switch (Low Voltage)
- V USB-C (45W High Speed Charging Port)
- S USB-C (25W High Speed Charging Port)
- R Switched AC (Rocker Switch)
- **D** Dimmer Switch

## **Modules/Ports:**

- A Tamper Resistant AC Receptacle
- E USB-A & USB-C (20W)
- 6 CAT 6

TOP