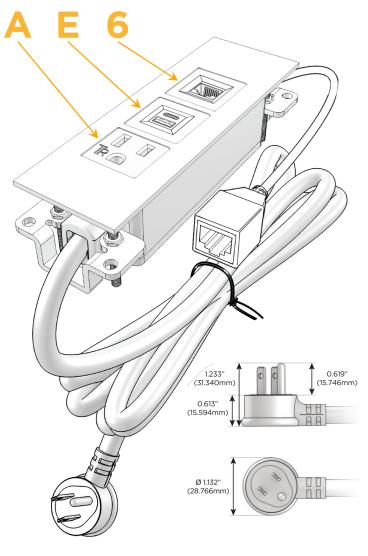

### **Module/Port Options:**

- A Tamper Resistant AC Receptacle
- E USB-A & USB-C (20W)
- M Double USB-A (Fast Charging Ports 18W)
- H HDMI
- 6 CAT 6
- 12 RJ 12
- X Switched AC
- Y 3-Way Switch (Low Voltage)
- V USB-C (45W High Speed Charging Port)
- S USB-C (25W High Speed Charging Port)
- R Switched AC (Rocker Switch)
- **D** Dimmer Switch

### Plug:

Supplied with Low Profile Flat 45° Angle 120 VAC Plug

Optional Standard Straight 120 VAC Plug

Optional Straight 120 VAC Pass-through Plug

- CLEAN, COMPACT DESIGN
- STREAMLINED
- LOW PROFILE
- SIDE-EXITING CORDS
- PLUG & PLAY
- 6' AC CORD & PLUG (FLAT PLUG STANDARD)
- CUSTOMIZABLE CONFIGURATIONS AND FINISHES
- UL LISTED FOR MOUNTING IN FURNITURE
- 15A

## **Modules/Ports:**

- A Tamper Resistant AC Receptacle
- E USB-A & USB-C (20W)
- 6 CAT 6

TOP