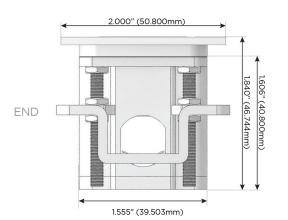

### AC POWER & DATA CONNECTIVITY SOLUTION

M-POWER-3T-AE6-SS4TP

# Distributed by

Mormax Company, Inc.

<u>&</u>

914-699-0101

sales@mormax.com
mormax.com

8 Westchester Plaza Elmsford, NY 10523

Specs:

## **Modules/Ports:**

- A Tamper Resistant AC Receptacle
- E USB-A & USB-C (20W)
- 6 CAT 6

TOP