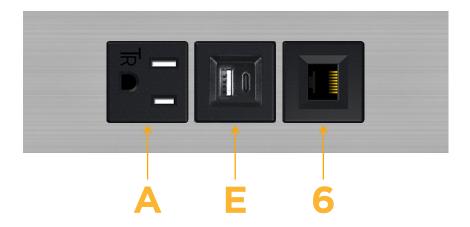

### **Module/Port Options:**

- A Tamper Resistant AC Receptacle
- E USB-A & USB-C (20W)
- M Double USB-A (Fast Charging Ports 18W)
- H HDMI
- 6 CAT 6
- 12 RJ 12
- X Switched AC
- Y 3-Way Switch (Low Voltage)
- V USB-C (45W High Speed Charging Port)
- S USB-C (25W High Speed Charging Port)
- R Switched AC (Rocker Switch)
- **D** Dimmer Switch

## **Modules/Ports:**

- A Tamper Resistant AC Receptacle
- E USB-A & USB-C (20W)
- 6 CAT 6

TOP