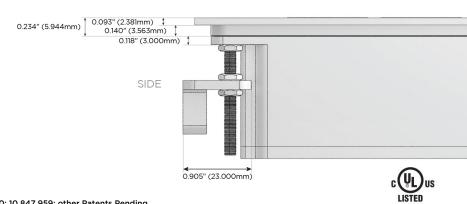

### AC POWER & DATA CONNECTIVITY SOLUTION

M-POWER-3T-AE6-SS4TP

# Distributed by

Mormax Company, Inc.

<u>&</u>

914-699-0101

sales@mormax.com
mormax.com

8 Westchester Plaza Elmsford, NY 10523

Specs:

## **Modules/Ports:**

- A Tamper Resistant AC Receptacle
- E USB-A & USB-C (20W)
- 6 CAT 6

TOP