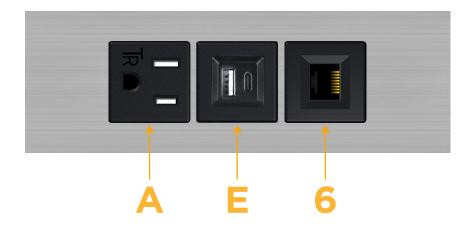

# Module/Port Options:

- A Tamper Resistant AC Receptacle
- E USB-A & USB-C (20W)
- M Double USB-A (Fast Charging Ports 18W)
- H HDMI
- 6 CAT 6
- 12 RJ 12
- X Switched AC
- Y 3-Way Switch (Low Voltage)
- V USB-C (45W High Speed Charging Port)
- S USB-C (25W High Speed Charging Port)
- R Switched AC (Rocker Switch)
- D Dimmer Switch