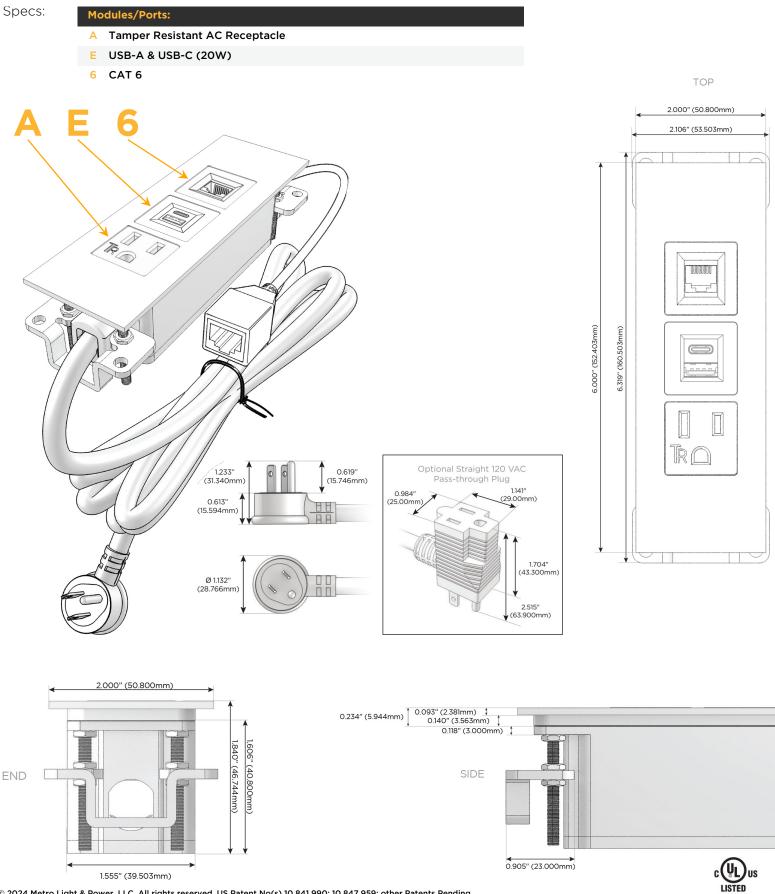

# Module/Port Options:

- A Tamper Resistant AC Receptacle
- E USB-A & USB-C (20W)
- M Double USB-A (Fast Charging Ports 18W)
- H HDMI
- 6 CAT 6
- 12 RJ 12
- X Switched AC
- Y 3-Way Switch (Low Voltage)
- V USB-C (45W High Speed Charging Port)
- S USB-C (25W High Speed Charging Port)
- R Switched AC (Rocker Switch)
- D Dimmer Switch

### Plug:

Supplied with Low Profile Flat 45° Angle 120 VAC Plug

- **Optional Standard Straight 120 VAC Plug**
- Optional Straight 120 VAC Pass-through Plug

- CLEAN, COMPACT DESIGN
- STREAMLINED
- LOW PROFILE
- SIDE-EXITING CORDS
- PLUG & PLAY
- 6' AC CORD & PLUG (FLAT PLUG STANDARD)
- CUSTOMIZABLE CONFIGURATIONS AND FINISHES
- UL LISTED FOR MOUNTING IN FURNITURE
- 15A