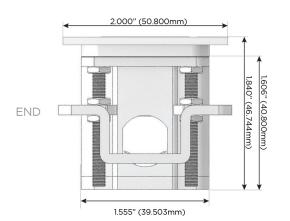

#### Plug:

Supplied with Low Profile Flat 45° Angle 120 VAC Plug

Optional Standard Straight 120 VAC Plug

Optional Straight 120 VAC Pass-through Plug

- CLEAN, COMPACT DESIGN
- STREAMLINED
- LOW PROFILE
- SIDE-EXITING CORDS
- PLUG & PLAY
- 6' AC CORD & PLUG (FLAT PLUG STANDARD)
- CUSTOMIZABLE CONFIGURATIONS AND FINISHES
- UL LISTED FOR MOUNTING IN FURNITURE
- 15A