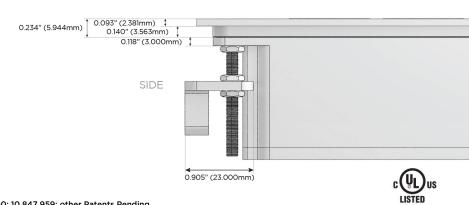

#### Plug:

Supplied with Low Profile Flat 45° Angle 120 VAC Plug

Optional Standard Straight 120 VAC Plug

Optional Straight 120 VAC Pass-through Plug

- CLEAN, COMPACT DESIGN
- STREAMLINED
- LOW PROFILE
- SIDE-EXITING CORDS
- PLUG & PLAY
- 6' AC CORD & PLUG (FLAT PLUG STANDARD)
- CUSTOMIZABLE CONFIGURATIONS AND FINISHES
- UL LISTED FOR MOUNTING IN FURNITURE
- 15A