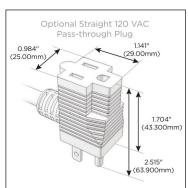

#### Plug:

Supplied with Low Profile Flat 45° Angle 120 VAC Plug

Optional Standard Straight 120 VAC Plug

Optional Straight 120 VAC Pass-through Plug

- CLEAN, COMPACT DESIGN
- STREAMLINED
- LOW PROFILE
- SIDE-EXITING CORDS
- PLUG & PLAY
- 6' AC CORD & PLUG (FLAT PLUG STANDARD)
- CUSTOMIZABLE CONFIGURATIONS AND FINISHES
- UL LISTED FOR MOUNTING IN FURNITURE
- 15A