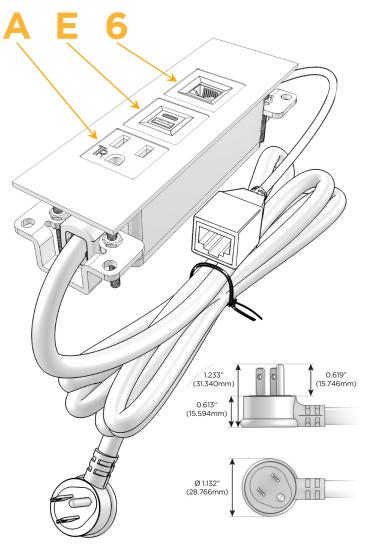

#### **Module/Port Options:**

- A Tamper Resistant AC Receptacle
- E USB-A & USB-C (20W)
- M Double USB-A (Fast Charging Ports 18W)
- H HDMI
- 6 CAT 6
- 12 RJ 12
- X Switched AC
- Y 3-Way Switch (Low Voltage)
- V USB-C (45W High Speed Charging Port)
- S USB-C (25W High Speed Charging Port)
- R Switched AC (Rocker Switch)
- **D** Dimmer Switch

#### Plug:

Supplied with Low Profile Flat 45° Angle 120 VAC Plug

Optional Standard Straight 120 VAC Plug

Optional Straight 120 VAC Pass-through Plug

- CLEAN, COMPACT DESIGN
- STREAMLINED
- LOW PROFILE
- SIDE-EXITING CORDS
- PLUG & PLAY
- 6' AC CORD & PLUG (FLAT PLUG STANDARD)
- CUSTOMIZABLE CONFIGURATIONS AND FINISHES
- UL LISTED FOR MOUNTING IN FURNITURE
- 15A

## **Modules/Ports:**

- A Tamper Resistant AC Receptacle
- E USB-A & USB-C (20W)
- 6 CAT 6

TOP