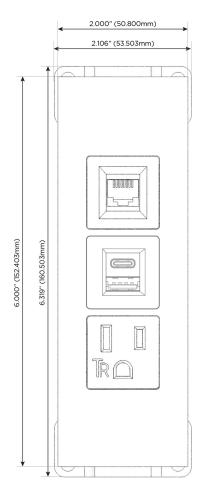

#### **Module/Port Options:**

- A Tamper Resistant AC Receptacle
- E USB-A & USB-C (20W)
- M Double USB-A (Fast Charging Ports 18W)
- H HDMI
- 6 CAT 6
- 12 RJ 12
- X Switched AC
- Y 3-Way Switch (Low Voltage)
- V USB-C (45W High Speed Charging Port)
- S USB-C (25W High Speed Charging Port)
- R Switched AC (Rocker Switch)
- **D** Dimmer Switch

## **Modules/Ports:**

- A Tamper Resistant AC Receptacle
- E USB-A & USB-C (20W)
- 6 CAT 6

TOP