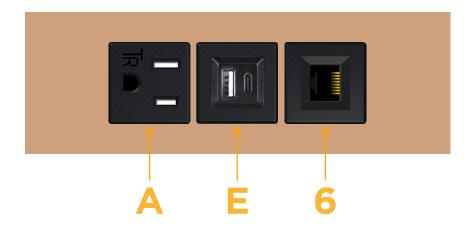

#### **Module/Port Options:**

- A Tamper Resistant AC Receptacle
- E USB-A & USB-C (20W)
- M Double USB-A (Fast Charging Ports 18W)
- H HDMI
- 6 CAT 6
- 12 RJ 12
- X Switched AC
- Y 3-Way Switch (Low Voltage)
- V USB-C (45W High Speed Charging Port)
- S USB-C (25W High Speed Charging Port)
- R Switched AC (Rocker Switch)
- **D** Dimmer Switch

## **Modules/Ports:**

- A Tamper Resistant AC Receptacle
- E USB-A & USB-C (20W)
- 6 CAT 6

TOP