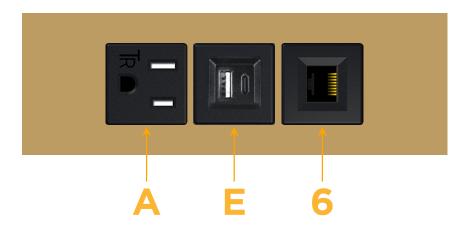

### Module/Port Options:

- A Tamper Resistant AC Receptacle
- E USB-A & USB-C (20W)
- M Double USB-A (Fast Charging Ports 18W)
- H HDMI
- 6 CAT 6
- 12 RJ 12
- X Switched AC
- Y 3-Way Switch (Low Voltage)
- V USB-C (45W High Speed Charging Port)
- S USB-C (25W High Speed Charging Port)
- R Switched AC (Rocker Switch)
- D Dimmer Switch