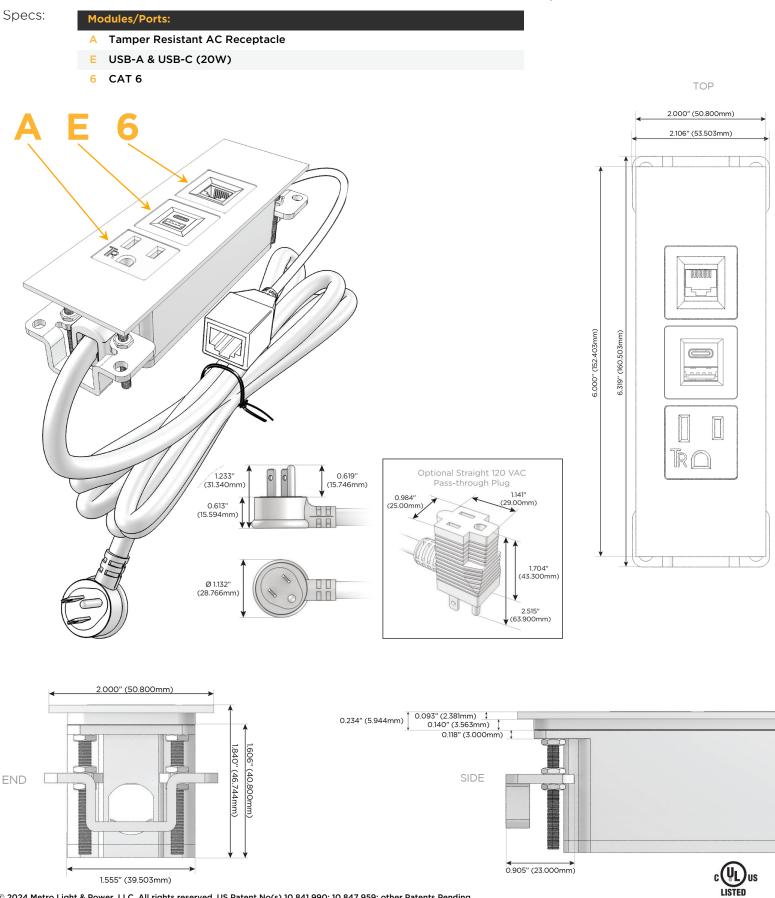

### Module/Port Options:

- A Tamper Resistant AC Receptacle
- E USB-A & USB-C (20W)
- M Double USB-A (Fast Charging Ports 18W)
- H HDMI
- 6 CAT 6
- 12 RJ 12
- X Switched AC
- Y 3-Way Switch (Low Voltage)
- V USB-C (45W High Speed Charging Port)
- S USB-C (25W High Speed Charging Port)
- R Switched AC (Rocker Switch)
- D Dimmer Switch

#### Plug:

Supplied with Low Profile Flat 45° Angle 120 VAC Plug

**Optional Standard Straight 120 VAC Plug** 

Optional Straight 120 VAC Pass-through Plug

- CLEAN, COMPACT DESIGN
- STREAMLINED
- LOW PROFILE
- SIDE-EXITING CORDS
- PLUG & PLAY
- 6' AC CORD & PLUG (FLAT PLUG STANDARD)
- CUSTOMIZABLE CONFIGURATIONS AND FINISHES
- UL LISTED FOR MOUNTING IN FURNITURE
- 15A