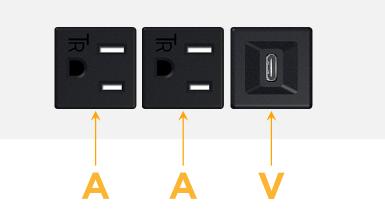

# AC POWER & DATA CONNECTIVITY SOLUTION

M-POWER-3T-AAV-WATP

Specs:

- Modules/Ports:
  - A Tamper Resistant AC Receptacle
  - V USB-C (45W High Speed Charging Port)

Distributed by

Mormax Company, Inc. 8 Westchester Plaza Elmsford, NY 10523