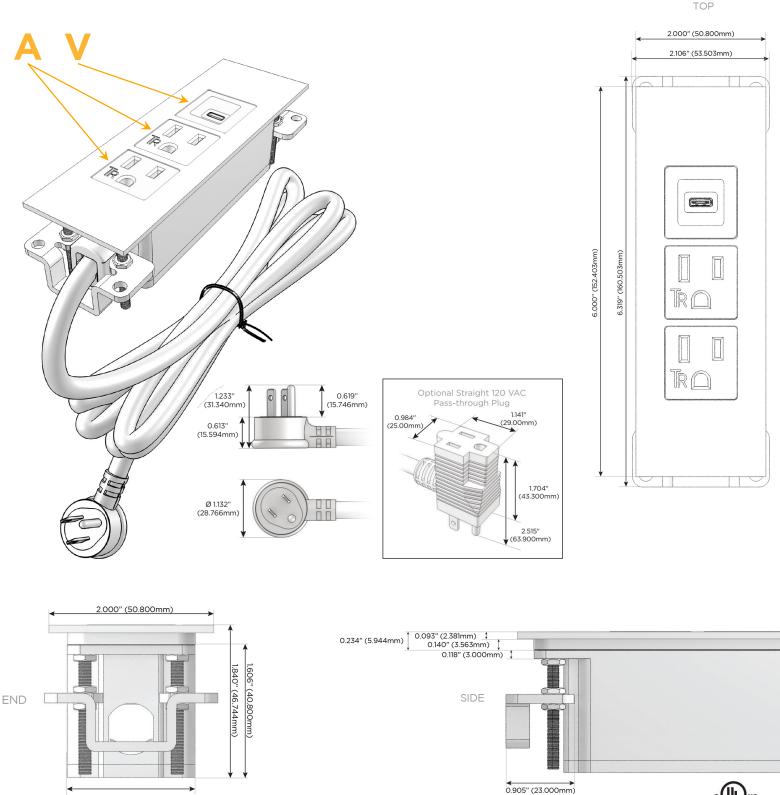

#### Plug:

Supplied with Low Profile Flat 45° Angle 120 VAC Plug

- **Optional Standard Straight 120 VAC Plug**
- Optional Straight 120 VAC Pass-through Plug

- CLEAN, COMPACT DESIGN
- STREAMLINED
- LOW PROFILE
- SIDE-EXITING CORDS
- PLUG & PLAY
- 6' AC CORD & PLUG (FLAT PLUG STANDARD)
- CUSTOMIZABLE CONFIGURATIONS AND FINISHES
- UL LISTED FOR MOUNTING IN FURNITURE
- 15A

# AC POWER & DATA CONNECTIVITY SOLUTION

M-POWER-3T-AAV-WATP

Specs:

- Modules/Ports:
  - A Tamper Resistant AC Receptacle
  - V USB-C (45W High Speed Charging Port)

Distributed by

Mormax Company, Inc. 8 Westchester Plaza Elmsford, NY 10523