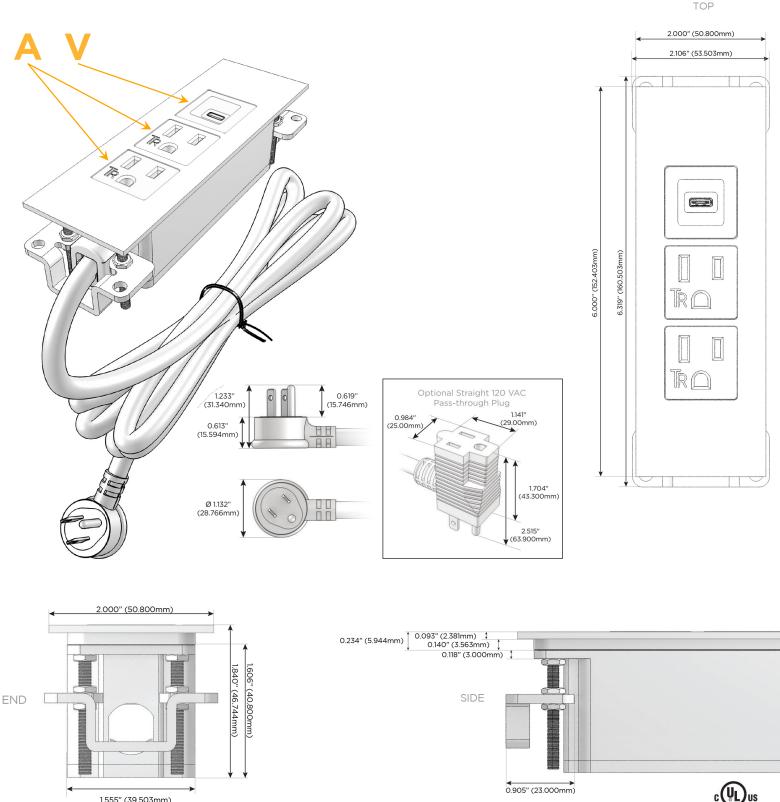

### Plug:

Supplied with Low Profile Flat 45° Angle 120 VAC Plug

**Optional Standard Straight 120 VAC Plug** 

Optional Straight 120 VAC Pass-through Plug

- CLEAN, COMPACT DESIGN
- STREAMLINED
- LOW PROFILE
- SIDE-EXITING CORDS
- PLUG & PLAY
- 6' AC CORD & PLUG (FLAT PLUG STANDARD)
- CUSTOMIZABLE CONFIGURATIONS AND FINISHES
- UL LISTED FOR MOUNTING IN FURNITURE
- 15A

# AC POWER & DATA CONNECTIVITY SOLUTION

M-POWER-3T-AAV-SS4TP

Specs:

- Modules/Ports:
  - **Tamper Resistant AC Receptacle** Α
  - USB-C (45W High Speed Charging Port) V

Distributed by

Mormax Company, Inc. 8 Westchester Plaza Elmsford, NY 10523