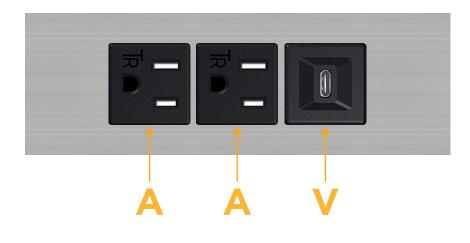

# AC POWER & DATA CONNECTIVITY SOLUTION

M-POWER-3T-AAV-SS4TP

Specs:

- Modules/Ports:
  - **Tamper Resistant AC Receptacle** Α
  - USB-C (45W High Speed Charging Port) V

Distributed by

Mormax Company, Inc. 8 Westchester Plaza Elmsford, NY 10523