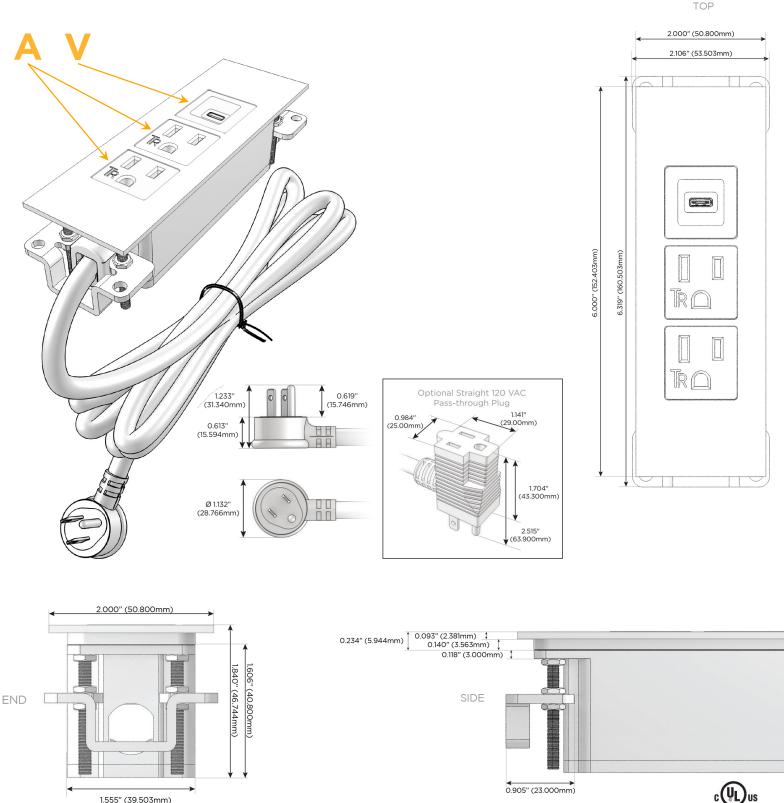

## Module/Port Options:

- A Tamper Resistant AC Receptacle
- E USB-A & USB-C (20W)
- M Double USB-A (Fast Charging Ports 18W)
- H HDMI
- 6 CAT 6
- 12 RJ 12
- X Switched AC
- Y 3-Way Switch (Low Voltage)
- V USB-C (45W High Speed Charging Port)
- S USB-C (25W High Speed Charging Port)
- R Switched AC (Rocker Switch)
- D Dimmer Switch

### Plug:

Supplied with Low Profile Flat 45° Angle 120 VAC Plug

- **Optional Standard Straight 120 VAC Plug**
- Optional Straight 120 VAC Pass-through Plug

- CLEAN, COMPACT DESIGN
- STREAMLINED
- LOW PROFILE
- SIDE-EXITING CORDS
- PLUG & PLAY
- 6' AC CORD & PLUG (FLAT PLUG STANDARD)
- CUSTOMIZABLE CONFIGURATIONS AND FINISHES
- UL LISTED FOR MOUNTING IN FURNITURE
- 15A

# AC POWER & DATA CONNECTIVITY SOLUTION

M-POWER-3T-AAV-S3ATP

Specs:

- Modules/Ports:
  - A Tamper Resistant AC Receptacle
  - V USB-C (45W High Speed Charging Port)

Distributed by

Mormax Company, Inc. 8 Westchester Plaza Elmsford, NY 10523

LISTED

E491161

1.555" (39.503mm)

© 2024 Metro Light & Power, LLC. All rights reserved. US Patent No(s) 10,841,990; 10,847,959; other Patents Pending Metro Light & Power, LLC | 11 Smith St Englewood, NJ 07631 | T: 201-416-4160 | F: 208-979-4613 | info@metrolightandpower.com | www.metrolightandpower.com