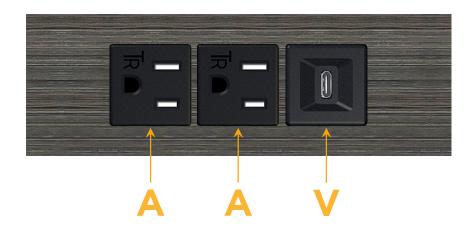

## Module/Port Options:

- A Tamper Resistant AC Receptacle
- E USB-A & USB-C (20W)
- M Double USB-A (Fast Charging Ports 18W)
- H HDMI
- 6 CAT 6
- 12 RJ 12
- X Switched AC
- Y 3-Way Switch (Low Voltage)
- V USB-C (45W High Speed Charging Port)
- S USB-C (25W High Speed Charging Port)
- R Switched AC (Rocker Switch)
- D Dimmer Switch

# AC POWER & DATA CONNECTIVITY SOLUTION

M-POWER-3T-AAV-S3ATP

Specs:

- Modules/Ports:
  - A Tamper Resistant AC Receptacle
  - V USB-C (45W High Speed Charging Port)

Distributed by

Mormax Company, Inc. 8 Westchester Plaza Elmsford, NY 10523