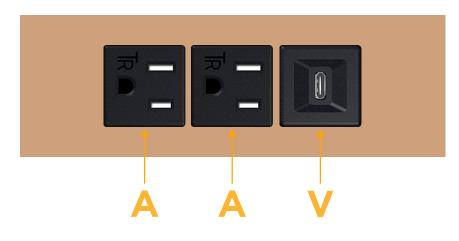

## Module/Port Options:

- A Tamper Resistant AC Receptacle
- E USB-A & USB-C (20W)
- M Double USB-A (Fast Charging Ports 18W)
- H HDMI
- 6 CAT 6
- 12 RJ 12
- X Switched AC
- Y 3-Way Switch (Low Voltage)
- V USB-C (45W High Speed Charging Port)
- S USB-C (25W High Speed Charging Port)
- R Switched AC (Rocker Switch)
- D Dimmer Switch

# AC POWER & DATA CONNECTIVITY SOLUTION

M-POWER-3T-AAV-CUATP

Specs:

- Modules/Ports: A Tamper Resistant AC Receptacle
- V USB-C (45W High Speed Charging Port)

Distributed by

Mormax Company, Inc. 8 Westchester Plaza Elmsford, NY 10523