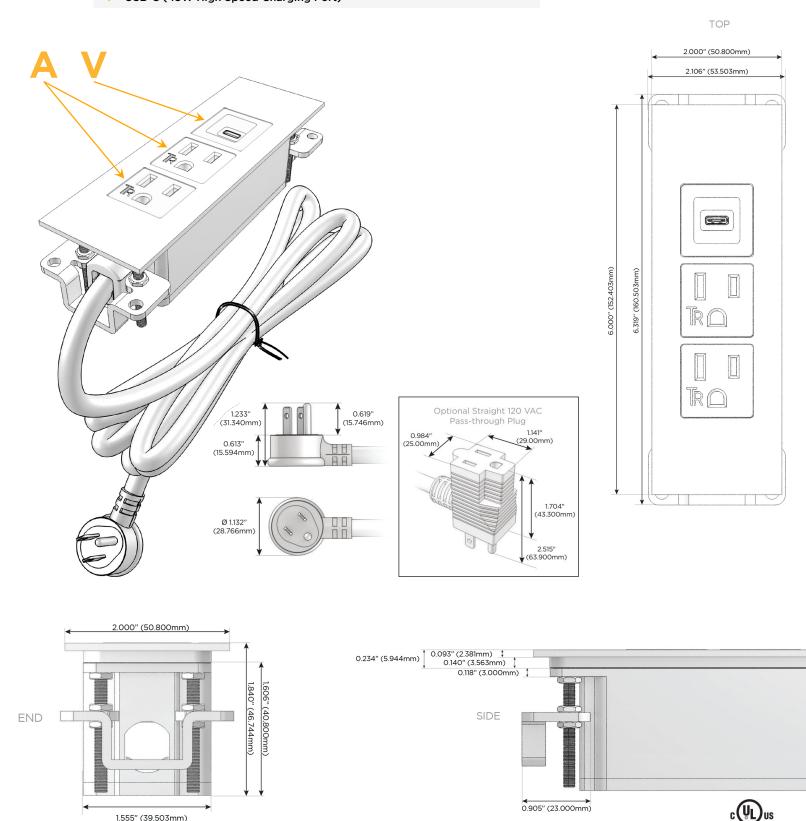

## Module/Port Options:

- A Tamper Resistant AC Receptacle
- E USB-A & USB-C (20W)
- M Double USB-A (Fast Charging Ports 18W)
- H HDMI
- 6 CAT 6
- 12 RJ 12
- X Switched AC
- Y 3-Way Switch (Low Voltage)
- V USB-C (45W High Speed Charging Port)
- S USB-C (25W High Speed Charging Port)
- R Switched AC (Rocker Switch)
- D Dimmer Switch

#### Plug:

Supplied with Low Profile Flat 45° Angle 120 VAC Plug

- **Optional Standard Straight 120 VAC Plug**
- Optional Straight 120 VAC Pass-through Plug

- CLEAN, COMPACT DESIGN
- STREAMLINED
- LOW PROFILE
- SIDE-EXITING CORDS
- PLUG & PLAY
- 6' AC CORD & PLUG (FLAT PLUG STANDARD)
- CUSTOMIZABLE CONFIGURATIONS AND FINISHES
- UL LISTED FOR MOUNTING IN FURNITURE
- 15A

# AC POWER & DATA CONNECTIVITY SOLUTION

M-POWER-3T-AAV-CUATP

Specs:

- Modules/Ports: A Tamper Resistant AC Receptacle
- V USB-C (45W High Speed Charging Port)

Distributed by

Mormax Company, Inc. 8 Westchester Plaza Elmsford, NY 10523