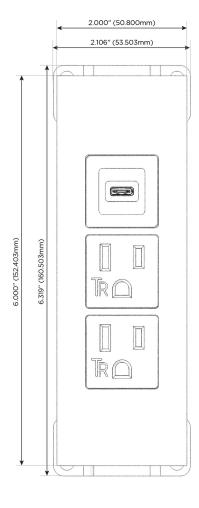

# **Modules/Ports:**

- A Tamper Resistant AC Receptacle
- V USB-C (45W High Speed Charging Port)