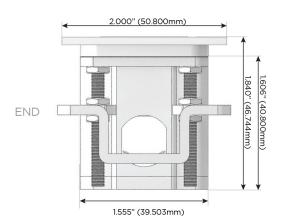

harging Port)
- USB-C (25W High Speed Charging Port)
- R Switched AC (Rocker Switch)
- D Dimmer Switch

## Plug:

Supplied with Low Profile Flat 45° Angle 120 VAC

Optional Standard Straight 120 VAC Plug

Optional Straight 120 VAC Pass-through Plug

- CLEAN, COMPACT DESIGN
- **STREAMLINED**
- LOW PROFILE
- SIDE-EXITING CORDS
- **PLUG & PLAY**
- 6' AC CORD & PLUG (FLAT PLUG STANDARD)
- **CUSTOMIZABLE CONFIGURATIONS AND FINISHES**
- **UL LISTED FOR MOUNTING IN FURNITURE**
- 15A





## AC POWER & DATA CONNECTIVITY SOLUTION

M-POWER-3T-AAV-BZ5AATP

Distributed by



Mormax Company, Inc.

<u>&</u>

914-699-0101

sales@mormax.com
mormax.com

8 Westchester Plaza Elmsford, NY 10523

Specs:

# **Modules/Ports:**

- A Tamper Resistant AC Receptacle
- V USB-C (45W High Speed Charging Port)