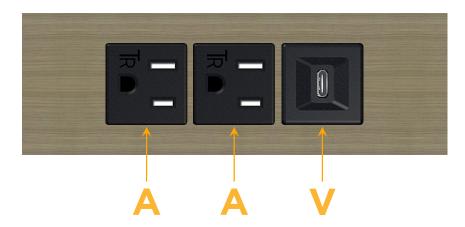

# **Modules/Ports:**

- A Tamper Resistant AC Receptacle
- V USB-C (45W High Speed Charging Port)