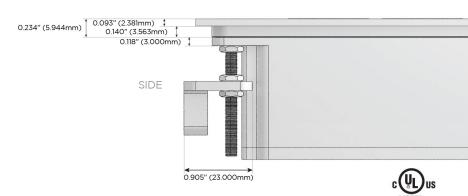

rging Port)
- USB-C (25W High Speed Charging Port)
- R Switched AC (Rocker Switch)
- D Dimmer Switch

## Plug:

Supplied with Low Profile Flat 45° Angle 120 VAC

Optional Standard Straight 120 VAC Plug

Optional Straight 120 VAC Pass-through Plug

- CLEAN, COMPACT DESIGN
- **STREAMLINED**
- LOW PROFILE
- SIDE-EXITING CORDS
- **PLUG & PLAY**
- 6' AC CORD & PLUG (FLAT PLUG STANDARD)
- **CUSTOMIZABLE CONFIGURATIONS AND FINISHES**
- **UL LISTED FOR MOUNTING IN FURNITURE**
- 15A





## AC POWER & DATA CONNECTIVITY SOLUTION

M-POWER-3T-AAV-BZ5AATP

Distributed by



Mormax Company, Inc.

<u>&</u>

914-699-0101

sales@mormax.com
mormax.com

8 Westchester Plaza Elmsford, NY 10523

Specs:

# **Modules/Ports:**

- A Tamper Resistant AC Receptacle
- V USB-C (45W High Speed Charging Port)