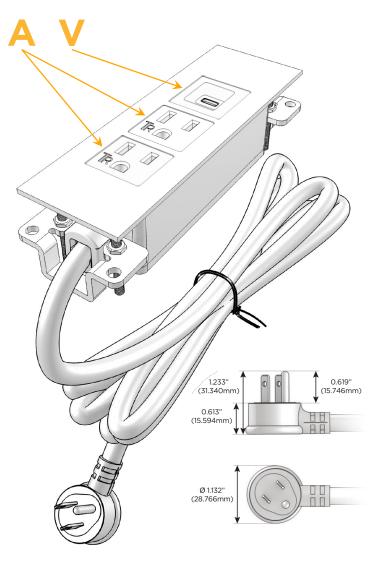

## Plug:

Supplied with Low Profile Flat 45° Angle 120 VAC

Optional Standard Straight 120 VAC Plug

Optional Straight 120 VAC Pass-through Plug

- CLEAN, COMPACT DESIGN
- **STREAMLINED**
- LOW PROFILE
- SIDE-EXITING CORDS
- **PLUG & PLAY**
- 6' AC CORD & PLUG (FLAT PLUG STANDARD)
- **CUSTOMIZABLE CONFIGURATIONS AND FINISHES**
- **UL LISTED FOR MOUNTING IN FURNITURE**
- 15A

# **Modules/Ports:**

- A Tamper Resistant AC Receptacle
- V USB-C (45W High Speed Charging Port)