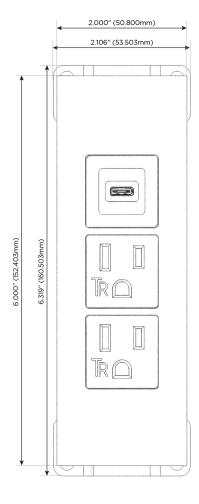

### **Module/Port Options:**

- **Tamper Resistant AC Receptacle**
- USB-A & USB-C (20W)
- Double USB-A (Fast Charging Ports 18W)
- **HDMI**
- CAT 6
- 12 RJ 12
- X Switched AC
- 3-Way Switch (Low Voltage)
- V USB-C (45W High Speed Charging Port)
- USB-C (25W High Speed Charging Port)
- R Switched AC (Rocker Switch)
- D Dimmer Switch

# Modules/Ports:

- A Tamper Resistant AC Receptacle
- V USB-C (45W High Speed Charging Port)