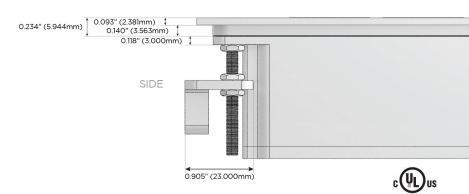

ing Port)
- USB-C (25W High Speed Charging Port)
- R Switched AC (Rocker Switch)
- D Dimmer Switch

### Plug:

Supplied with Low Profile Flat 45° Angle 120 VAC

Optional Standard Straight 120 VAC Plug

Optional Straight 120 VAC Pass-through Plug

- CLEAN, COMPACT DESIGN
- **STREAMLINED**
- LOW PROFILE
- SIDE-EXITING CORDS
- **PLUG & PLAY**
- 6' AC CORD & PLUG (FLAT PLUG STANDARD)
- **CUSTOMIZABLE CONFIGURATIONS AND FINISHES**
- **UL LISTED FOR MOUNTING IN FURNITURE**
- 15A





### AC POWER & DATA CONNECTIVITY SOLUTION

M-POWER-3T-AAV-BZ4TP

MORMAX

Mormax Company, Inc.

<u>&</u>

914-699-0101

sales@mormax.com
mormax.com

8 Westchester Plaza Elmsford, NY 10523

Distributed by

Specs:

# Modules/Ports:

- A Tamper Resistant AC Receptacle
- V USB-C (45W High Speed Charging Port)