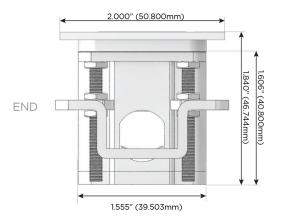

### Plug:

Supplied with Low Profile Flat 45° Angle 120 VAC

Optional Standard Straight 120 VAC Plug

Optional Straight 120 VAC Pass-through Plug

- CLEAN, COMPACT DESIGN
- **STREAMLINED**
- LOW PROFILE
- SIDE-EXITING CORDS
- **PLUG & PLAY**
- 6' AC CORD & PLUG (FLAT PLUG STANDARD)
- **CUSTOMIZABLE CONFIGURATIONS AND FINISHES**
- **UL LISTED FOR MOUNTING IN FURNITURE**
- 15A