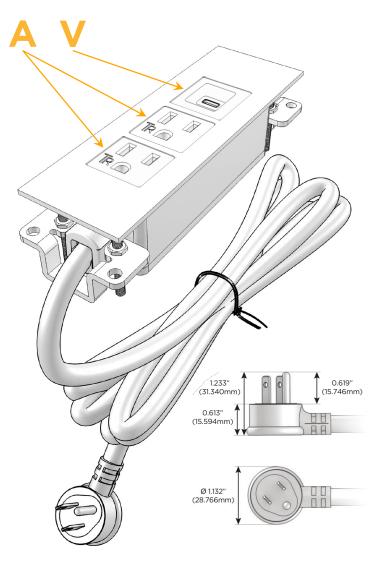

### Plug:

Supplied with Low Profile Flat 45° Angle 120 VAC

Optional Standard Straight 120 VAC Plug

Optional Straight 120 VAC Pass-through Plug

- CLEAN, COMPACT DESIGN
- **STREAMLINED**
- LOW PROFILE
- SIDE-EXITING CORDS
- **PLUG & PLAY**
- 6' AC CORD & PLUG (FLAT PLUG STANDARD)
- **CUSTOMIZABLE CONFIGURATIONS AND FINISHES**
- **UL LISTED FOR MOUNTING IN FURNITURE**
- 15A

# Modules/Ports:

- A Tamper Resistant AC Receptacle
- V USB-C (45W High Speed Charging Port)