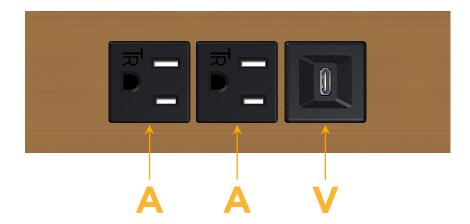

# Modules/Ports:

- A Tamper Resistant AC Receptacle
- V USB-C (45W High Speed Charging Port)