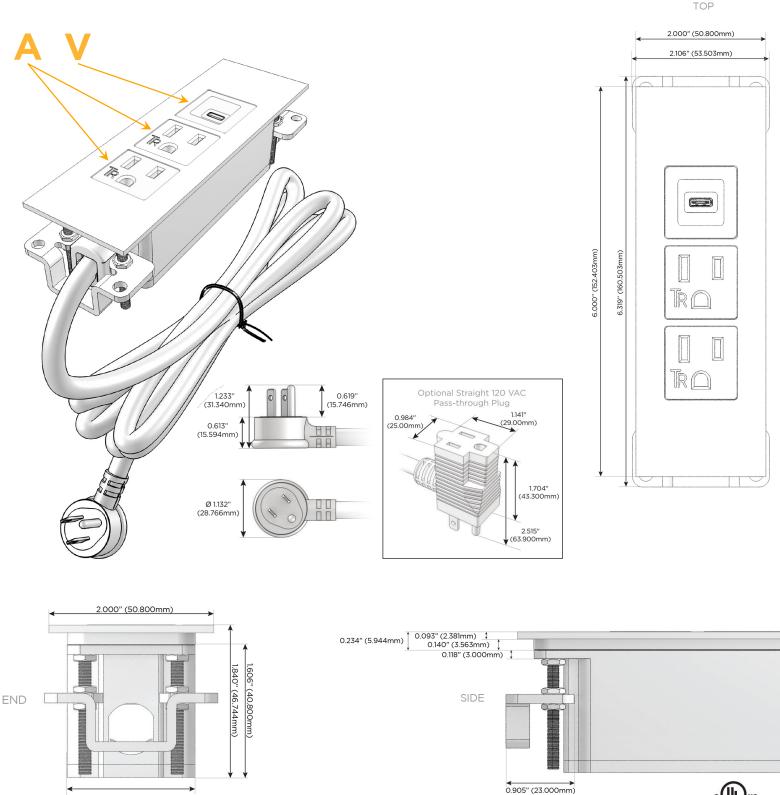

### Module/Port Options:

- **Tamper Resistant AC Receptacle** Α
- USB-A & USB-C (20W) Е
- Double USB-A (Fast Charging Ports 18W) Μ
- HDMI H.
- CAT 6 6
- 12 RJ 12
- X Switched AC
- 3-Way Switch (Low Voltage) Y
- V USB-C (45W High Speed Charging Port)
- S USB-C (25W High Speed Charging Port)
- R Switched AC (Rocker Switch)
- D **Dimmer Switch**

#### Plug:

Supplied with Low Profile Flat 45° Angle 120 VAC Plug

- **Optional Standard Straight 120 VAC Plug**
- Optional Straight 120 VAC Pass-through Plug

- CLEAN, COMPACT DESIGN
- STREAMLINED
- LOW PROFILE
- SIDE-EXITING CORDS
- PLUG & PLAY
- 6' AC CORD & PLUG (FLAT PLUG STANDARD)
- CUSTOMIZABLE CONFIGURATIONS AND FINISHES
- UL LISTED FOR MOUNTING IN FURNITURE
- 15A

## AC POWER & DATA CONNECTIVITY SOLUTION

M-POWER-3T-AAV-BTP

Specs:

- Modules/Ports:
  - A Tamper Resistant AC Receptacle
  - V USB-C (45W High Speed Charging Port)

Distributed by

Mormax Company, Inc. 8 Westchester Plaza Elmsford, NY 10523