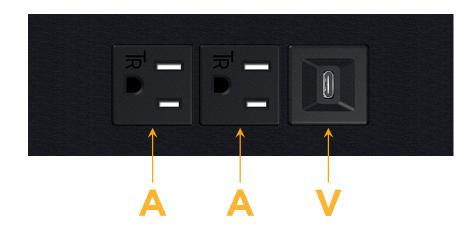

### Module/Port Options:

- **Tamper Resistant AC Receptacle** Α
- USB-A & USB-C (20W) Е
- Double USB-A (Fast Charging Ports 18W) Μ
- HDMI H.
- CAT 6 6
- 12 RJ 12
- X Switched AC
- 3-Way Switch (Low Voltage) Y
- V USB-C (45W High Speed Charging Port)
- S USB-C (25W High Speed Charging Port)
- R Switched AC (Rocker Switch)
- D **Dimmer Switch**

## AC POWER & DATA CONNECTIVITY SOLUTION

M-POWER-3T-AAV-BTP

Specs:

- Modules/Ports:
  - A Tamper Resistant AC Receptacle
  - V USB-C (45W High Speed Charging Port)

Distributed by

Mormax Company, Inc. 8 Westchester Plaza Elmsford, NY 10523