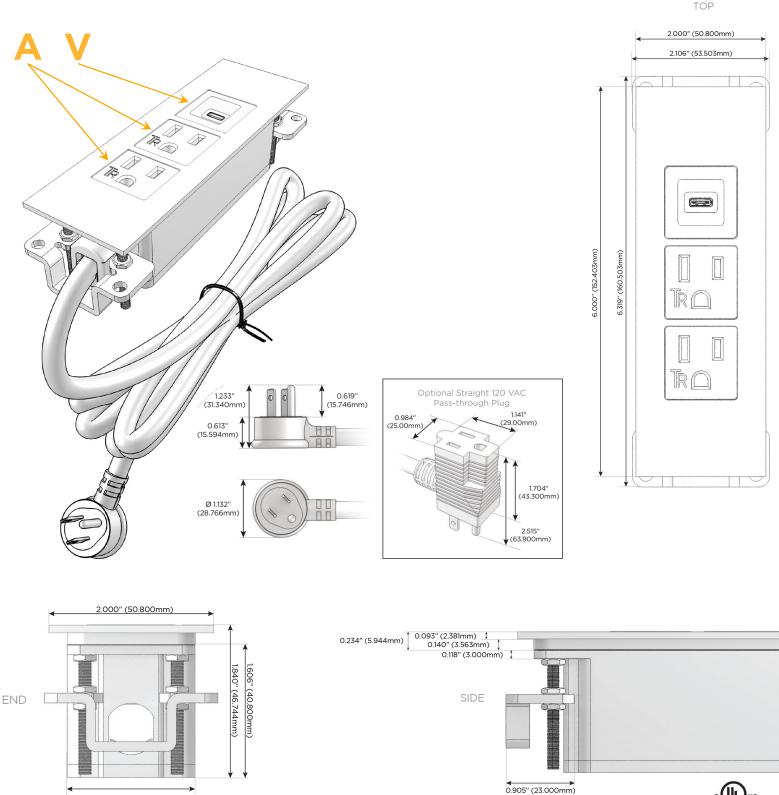

### Plug:

Supplied with Low Profile Flat 45° Angle 120 VAC Plug

- **Optional Standard Straight 120 VAC Plug**
- Optional Straight 120 VAC Pass-through Plug

- CLEAN, COMPACT DESIGN
- STREAMLINED
- LOW PROFILE
- SIDE-EXITING CORDS
- PLUG & PLAY
- 6' AC CORD & PLUG (FLAT PLUG STANDARD)
- CUSTOMIZABLE CONFIGURATIONS AND FINISHES
- UL LISTED FOR MOUNTING IN FURNITURE
- 15A

# AC POWER & DATA CONNECTIVITY SOLUTION

M-POWER-3T-AAV-BRAATP

Specs:

- Modules/Ports:
  - A Tamper Resistant AC Receptacle
  - V USB-C (45W High Speed Charging Port)

Distributed by

Mormax Company, Inc. 8 Westchester Plaza Elmsford, NY 10523