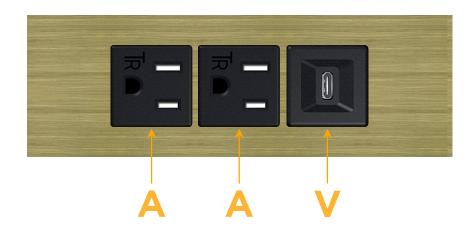

# AC POWER & DATA CONNECTIVITY SOLUTION

M-POWER-3T-AAV-BRAATP

Specs:

- Modules/Ports:
  - A Tamper Resistant AC Receptacle
  - V USB-C (45W High Speed Charging Port)

Distributed by

Mormax Company, Inc. 8 Westchester Plaza Elmsford, NY 10523