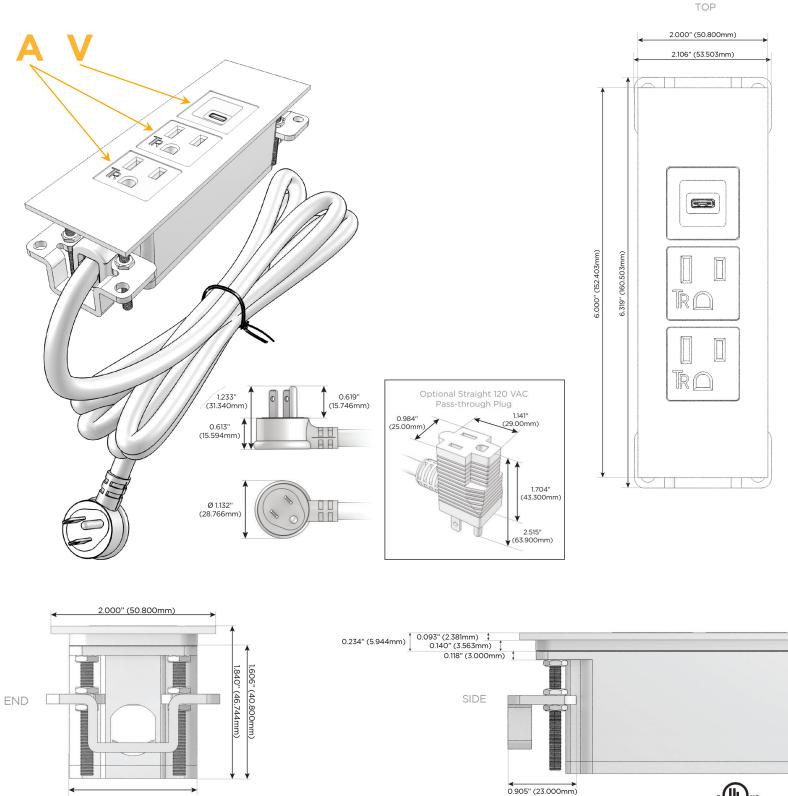

## Trim Plate Finish: SOLID BRASS BRUSHED

Custom Finishes Available

M-POWER-3T-AAV-BR4TP

#### Plug:

Supplied with Low Profile Flat 45° Angle 120 VAC Plug

**Optional Standard Straight 120 VAC Plug** 

Optional Straight 120 VAC Pass-through Plug

- CLEAN, COMPACT DESIGN
- STREAMLINED
- LOW PROFILE
- SIDE-EXITING CORDS
- PLUG & PLAY
- 6' AC CORD & PLUG (FLAT PLUG STANDARD)
- CUSTOMIZABLE CONFIGURATIONS AND FINISHES
- UL LISTED FOR MOUNTING IN FURNITURE
- 15A

# AC POWER & DATA CONNECTIVITY SOLUTION

M-POWER-3T-AAV-BR4TP

Specs:

- Modules/Ports: A Tamper Resistant AC Receptacle
- V USB-C (45W High Speed Charging Port)

Distributed by

Mormax Company, Inc. 8 Westchester Plaza Elmsford, NY 10523