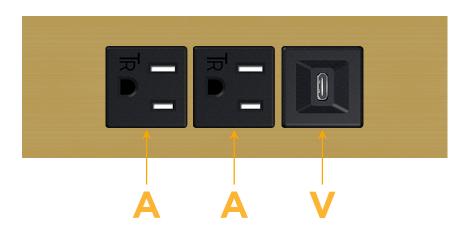

## Module/Port Options:

- A Tamper Resistant AC Receptacle
- E USB-A & USB-C (20W)
- M Double USB-A (Fast Charging Ports 18W)
- H HDMI
- 6 CAT 6
- 12 RJ 12
- X Switched AC
- Y 3-Way Switch (Low Voltage)
- V USB-C (45W High Speed Charging Port)
- S USB-C (25W High Speed Charging Port)
- R Switched AC (Rocker Switch)
- D Dimmer Switch

# AC POWER & DATA CONNECTIVITY SOLUTION

M-POWER-3T-AAV-BR4TP

Specs:

- Modules/Ports: A Tamper Resistant AC Receptacle
- V USB-C (45W High Speed Charging Port)

Distributed by

Mormax Company, Inc. 8 Westchester Plaza Elmsford, NY 10523