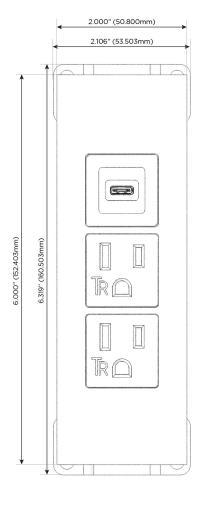

### **Module/Port Options:**

- A Tamper Resistant AC Receptacle
- E USB-A & USB-C (20W)
- M Double USB-A (Fast Charging Ports 18W)
- H HDMI
- 6 CAT 6
- 12 RJ 12
- X Switched AC
- Y 3-Way Switch (Low Voltage)
- V USB-C (45W High Speed Charging Port)
- S USB-C (25W High Speed Charging Port)
- R Switched AC (Rocker Switch)
- **D** Dimmer Switch

# Modules/Ports:

- A Tamper Resistant AC Receptacle
- V USB-C (45W High Speed Charging Port)

TOP