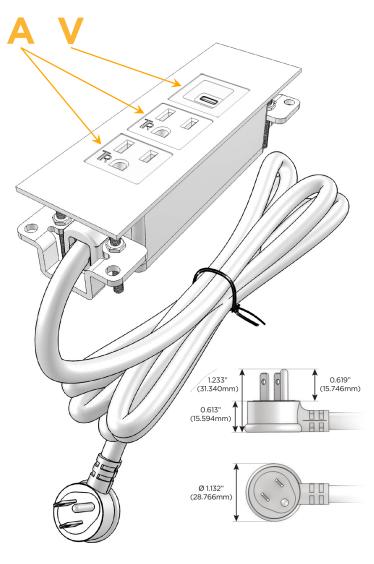

### **Module/Port Options:**

- A Tamper Resistant AC Receptacle
- E USB-A & USB-C (20W)
- M Double USB-A (Fast Charging Ports 18W)
- H HDMI
- 6 CAT 6
- 12 RJ 12
- X Switched AC
- Y 3-Way Switch (Low Voltage)
- V USB-C (45W High Speed Charging Port)
- S USB-C (25W High Speed Charging Port)
- R Switched AC (Rocker Switch)
- **D** Dimmer Switch

### Plug:

Supplied with Low Profile Flat 45° Angle 120 VAC Plug

Optional Standard Straight 120 VAC Plug

Optional Straight 120 VAC Pass-through Plug

- CLEAN, COMPACT DESIGN
- STREAMLINED
- LOW PROFILE
- SIDE-EXITING CORDS
- PLUG & PLAY
- 6' AC CORD & PLUG (FLAT PLUG STANDARD)
- CUSTOMIZABLE CONFIGURATIONS AND FINISHES
- UL LISTED FOR MOUNTING IN FURNITURE
- 15A

# Modules/Ports:

- A Tamper Resistant AC Receptacle
- V USB-C (45W High Speed Charging Port)

TOP