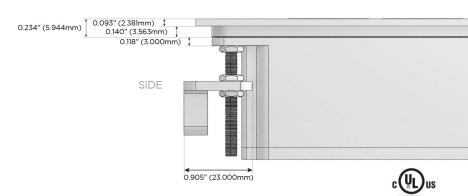

Speed Charging Port)
- S USB-C (25W High Speed Charging Port)
- R Switched AC (Rocker Switch)
- **D** Dimmer Switch

### Plug:

Supplied with Low Profile Flat 45° Angle 120 VAC Plug

Optional Standard Straight 120 VAC Plug

Optional Straight 120 VAC Pass-through Plug

- CLEAN, COMPACT DESIGN
- STREAMLINED
- LOW PROFILE
- SIDE-EXITING CORDS
- PLUG & PLAY
- 6' AC CORD & PLUG (FLAT PLUG STANDARD)
- CUSTOMIZABLE CONFIGURATIONS AND FINISHES
- UL LISTED FOR MOUNTING IN FURNITURE
- 15A





### AC POWER & DATA CONNECTIVITY SOLUTION

M-POWER-3T-AAV-BATP

Distributed by



Mormax Company, Inc.

*€* .

914-699-0101

mormax.com

sales@mormax.com

8 Westchester Plaza Elmsford, NY 10523

Specs:

# Modules/Ports:

- A Tamper Resistant AC Receptacle
- V USB-C (45W High Speed Charging Port)

TOP