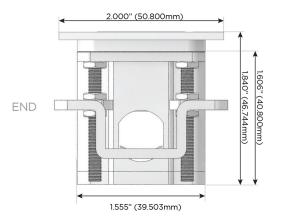

h Speed Charging Port)
- S USB-C (25W High Speed Charging Port)
- R Switched AC (Rocker Switch)
- **D** Dimmer Switch

### Plug:

Supplied with Low Profile Flat 45° Angle 120 VAC Plug

Optional Standard Straight 120 VAC Plug

Optional Straight 120 VAC Pass-through Plug

- CLEAN, COMPACT DESIGN
- STREAMLINED
- LOW PROFILE
- SIDE-EXITING CORDS
- PLUG & PLAY
- 6' AC CORD & PLUG (FLAT PLUG STANDARD)
- CUSTOMIZABLE CONFIGURATIONS AND FINISHES
- UL LISTED FOR MOUNTING IN FURNITURE
- 15A





### AC POWER & DATA CONNECTIVITY SOLUTION

M-POWER-3T-AAV-BATP

Distributed by



Mormax Company, Inc.

*€* .

914-699-0101

mormax.com

sales@mormax.com

8 Westchester Plaza Elmsford, NY 10523

Specs:

# Modules/Ports:

- A Tamper Resistant AC Receptacle
- V USB-C (45W High Speed Charging Port)

TOP