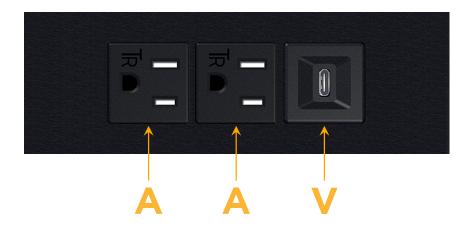

### **Module/Port Options:**

- A Tamper Resistant AC Receptacle
- E USB-A & USB-C (20W)
- M Double USB-A (Fast Charging Ports 18W)
- H HDMI
- 6 CAT 6
- 12 RJ 12
- X Switched AC
- Y 3-Way Switch (Low Voltage)
- V USB-C (45W High Speed Charging Port)
- S USB-C (25W High Speed Charging Port)
- R Switched AC (Rocker Switch)
- **D** Dimmer Switch

# Modules/Ports:

- A Tamper Resistant AC Receptacle
- V USB-C (45W High Speed Charging Port)

TOP