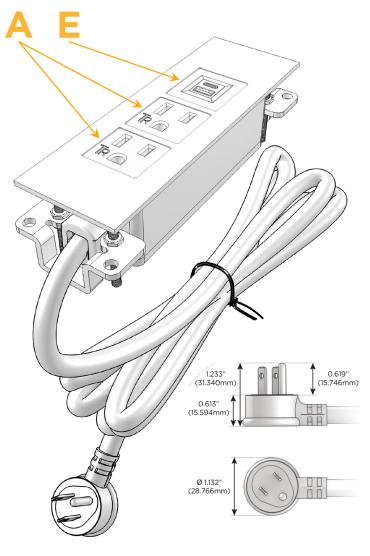

### **Module/Port Options:**

- **Tamper Resistant AC Receptacle**
- USB-A & USB-C (20W)
- Double USB-A (Fast Charging Ports 18W)
- **HDMI**
- CAT 6
- 12 RJ 12
- X Switched AC
- 3-Way Switch (Low Voltage)
- V USB-C (45W High Speed Charging Port)
- USB-C (25W High Speed Charging Port)
- R Switched AC (Rocker Switch)
- D Dimmer Switch

## Plug:

Supplied with Low Profile Flat 45° Angle 120 VAC

Optional Standard Straight 120 VAC Plug

Optional Straight 120 VAC Pass-through Plug

- CLEAN, COMPACT DESIGN
- **STREAMLINED**
- LOW PROFILE
- SIDE-EXITING CORDS
- **PLUG & PLAY**
- 6' AC CORD & PLUG (FLAT PLUG STANDARD)
- **CUSTOMIZABLE CONFIGURATIONS AND FINISHES**
- **UL LISTED FOR MOUNTING IN FURNITURE**
- 15A

# **Modules/Ports:**

- A Tamper Resistant AC Receptacle
- E USB-A & USB-C (20W)