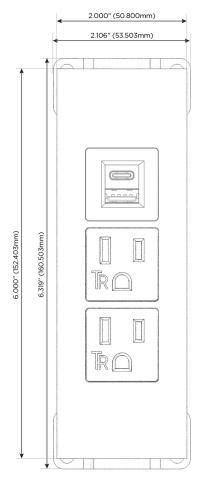

### **Module/Port Options:**

- **Tamper Resistant AC Receptacle**
- USB-A & USB-C (20W)
- Double USB-A (Fast Charging Ports 18W)
- **HDMI**
- CAT 6
- 12 RJ 12
- X Switched AC
- 3-Way Switch (Low Voltage)
- V USB-C (45W High Speed Charging Port)
- USB-C (25W High Speed Charging Port)
- R Switched AC (Rocker Switch)
- D Dimmer Switch

# **Modules/Ports:**

- A Tamper Resistant AC Receptacle
- E USB-A & USB-C (20W)