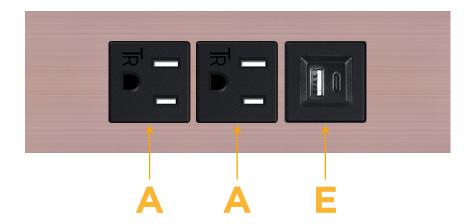

### **Module/Port Options:**

- **Tamper Resistant AC Receptacle**
- USB-A & USB-C (20W)
- Double USB-A (Fast Charging Ports 18W)
- **HDMI**
- CAT 6
- 12 RJ 12
- X Switched AC
- 3-Way Switch (Low Voltage)
- V USB-C (45W High Speed Charging Port)
- USB-C (25W High Speed Charging Port)
- R Switched AC (Rocker Switch)
- D Dimmer Switch

# **Modules/Ports:**

- A Tamper Resistant AC Receptacle
- E USB-A & USB-C (20W)