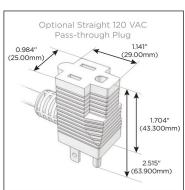

## Plug:

Supplied with Low Profile Flat 45° Angle 120 VAC

Optional Standard Straight 120 VAC Plug

Optional Straight 120 VAC Pass-through Plug

- CLEAN, COMPACT DESIGN
- **STREAMLINED**
- LOW PROFILE
- SIDE-EXITING CORDS
- **PLUG & PLAY**
- 6' AC CORD & PLUG (FLAT PLUG STANDARD)
- **CUSTOMIZABLE CONFIGURATIONS AND FINISHES**
- **UL LISTED FOR MOUNTING IN FURNITURE**
- 15A