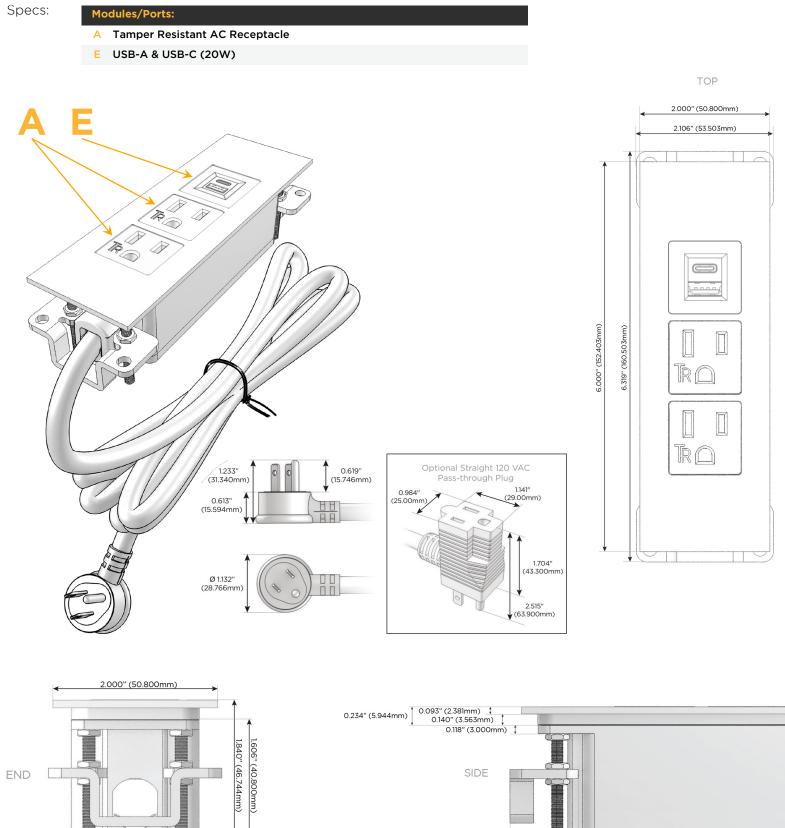

## Module/Port Options:

- **Tamper Resistant AC Receptacle** Α
- USB-A & USB-C (20W) Е
- Double USB-A (Fast Charging Ports 18W) Μ
- HDMI H.
- CAT 6 6
- 12 RJ 12
- X Switched AC
- 3-Way Switch (Low Voltage) Y
- V USB-C (45W High Speed Charging Port)
- S USB-C (25W High Speed Charging Port)
- R Switched AC (Rocker Switch)
- D Dimmer Switch

#### Plug:

Supplied with Low Profile Flat 45° Angle 120 VAC Plug

- **Optional Standard Straight 120 VAC Plug**
- Optional Straight 120 VAC Pass-through Plug

- CLEAN, COMPACT DESIGN
- STREAMLINED
- LOW PROFILE
- SIDE-EXITING CORDS
- PLUG & PLAY
- 6' AC CORD & PLUG (FLAT PLUG STANDARD)
- CUSTOMIZABLE CONFIGURATIONS AND FINISHES
- UL LISTED FOR MOUNTING IN FURNITURE
- 15A