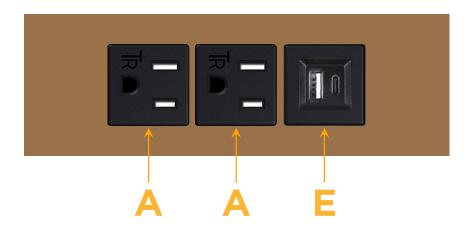

## Module/Port Options:

- **Tamper Resistant AC Receptacle** Α
- USB-A & USB-C (20W) Е
- Double USB-A (Fast Charging Ports 18W) Μ
- HDMI H.
- CAT 6 6
- 12 RJ 12
- X Switched AC
- 3-Way Switch (Low Voltage) Y
- V USB-C (45W High Speed Charging Port)
- S USB-C (25W High Speed Charging Port)
- R Switched AC (Rocker Switch)
- D Dimmer Switch