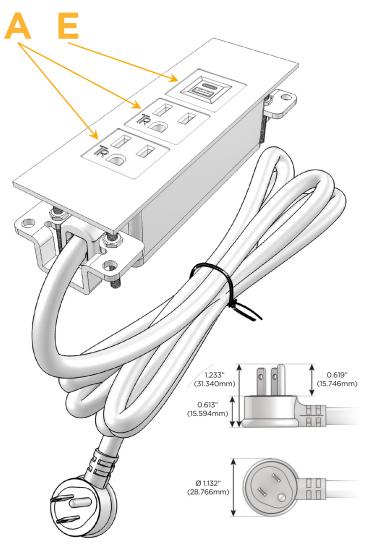

# **Module/Port Options:**

- A Tamper Resistant AC Receptacle
- E USB-A & USB-C (20W)
- M Double USB-A (Fast Charging Ports 18W)
- H HDMI
- 6 CAT 6
- 12 RJ 12
- X Switched AC
- Y 3-Way Switch (Low Voltage)
- V USB-C (45W High Speed Charging Port)
- S USB-C (25W High Speed Charging Port)
- R Switched AC (Rocker Switch)
- **D** Dimmer Switch

### Plug:

Supplied with Low Profile Flat 45° Angle 120 VAC Plug

Optional Standard Straight 120 VAC Plug

Optional Straight 120 VAC Pass-through Plug

- CLEAN, COMPACT DESIGN
- STREAMLINED
- LOW PROFILE
- SIDE-EXITING CORDS
- PLUG & PLAY
- 6' AC CORD & PLUG (FLAT PLUG STANDARD)
- CUSTOMIZABLE CONFIGURATIONS AND FINISHES
- UL LISTED FOR MOUNTING IN FURNITURE
- 15A

## **Modules/Ports:**

- A Tamper Resistant AC Receptacle
- E USB-A & USB-C (20W)