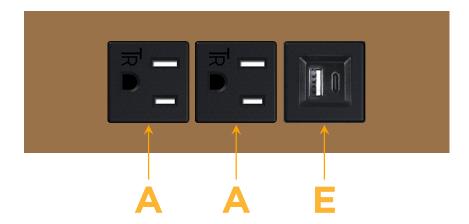

# **Module/Port Options:**

- A Tamper Resistant AC Receptacle
- E USB-A & USB-C (20W)
- M Double USB-A (Fast Charging Ports 18W)
- H HDMI
- 6 CAT 6
- 12 RJ 12
- X Switched AC
- Y 3-Way Switch (Low Voltage)
- V USB-C (45W High Speed Charging Port)
- S USB-C (25W High Speed Charging Port)
- R Switched AC (Rocker Switch)
- **D** Dimmer Switch

## **Modules/Ports:**

- A Tamper Resistant AC Receptacle
- E USB-A & USB-C (20W)