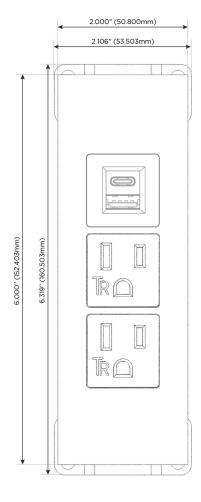

# **Module/Port Options:**

- A Tamper Resistant AC Receptacle
- E USB-A & USB-C (20W)
- M Double USB-A (Fast Charging Ports 18W)
- H HDMI
- 6 CAT 6
- 12 RJ 12
- X Switched AC
- Y 3-Way Switch (Low Voltage)
- V USB-C (45W High Speed Charging Port)
- S USB-C (25W High Speed Charging Port)
- R Switched AC (Rocker Switch)
- **D** Dimmer Switch

## **Modules/Ports:**

- A Tamper Resistant AC Receptacle
- E USB-A & USB-C (20W)