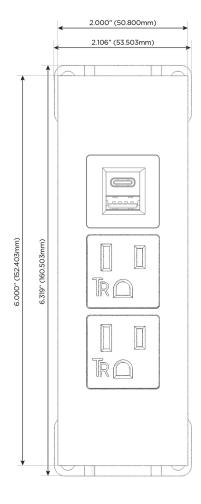

### **Module/Port Options:**

- **Tamper Resistant AC Receptacle**
- USB-A & USB-C (20W)
- Double USB-A (Fast Charging Ports 18W)
- **HDMI**
- CAT 6
- 12 RJ 12
- X Switched AC
- 3-Way Switch (Low Voltage)
- V USB-C (45W High Speed Charging Port)
- USB-C (25W High Speed Charging Port)
- R Switched AC (Rocker Switch)
- D Dimmer Switch

# **Modules/Ports:**

- A Tamper Resistant AC Receptacle
- E USB-A & USB-C (20W)

TOP