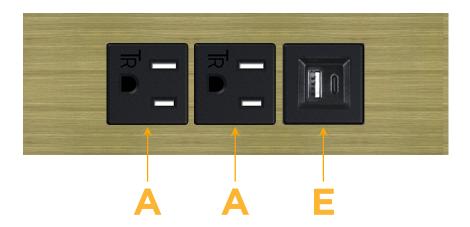

# **Modules/Ports:**

- A Tamper Resistant AC Receptacle
- E USB-A & USB-C (20W)

TOP