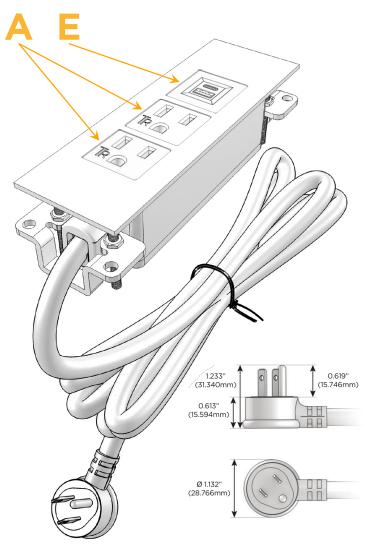

### Plug:

Supplied with Low Profile Flat 45° Angle 120 VAC

Optional Standard Straight 120 VAC Plug

Optional Straight 120 VAC Pass-through Plug

- CLEAN, COMPACT DESIGN
- **STREAMLINED**
- LOW PROFILE
- SIDE-EXITING CORDS
- **PLUG & PLAY**
- 6' AC CORD & PLUG (FLAT PLUG STANDARD)
- **CUSTOMIZABLE CONFIGURATIONS AND FINISHES**
- **UL LISTED FOR MOUNTING IN FURNITURE**
- 15A

# **Modules/Ports:**

- A Tamper Resistant AC Receptacle
- E USB-A & USB-C (20W)

TOP