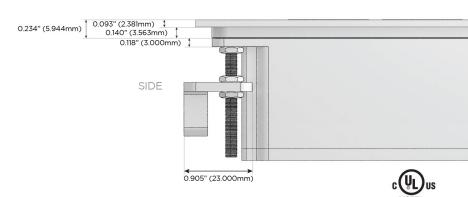

AAE-BRAATP

Specs:

# **Modules/Ports:**

- A Tamper Resistant AC Receptacle
- E USB-A & USB-C (20W)

TOP