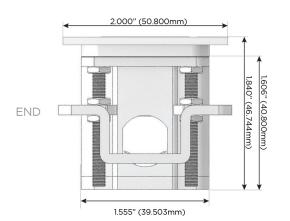

AAE-BRAATP

Specs:

# **Modules/Ports:**

- A Tamper Resistant AC Receptacle
- E USB-A & USB-C (20W)

TOP