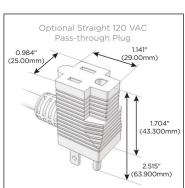

### Plug:

Supplied with Low Profile Flat 45° Angle 120 VAC

Optional Standard Straight 120 VAC Plug

Optional Straight 120 VAC Pass-through Plug

- CLEAN, COMPACT DESIGN
- **STREAMLINED**
- LOW PROFILE
- SIDE-EXITING CORDS
- **PLUG & PLAY**
- 6' AC CORD & PLUG (FLAT PLUG STANDARD)
- **CUSTOMIZABLE CONFIGURATIONS AND FINISHES**
- **UL LISTED FOR MOUNTING IN FURNITURE**
- 15A