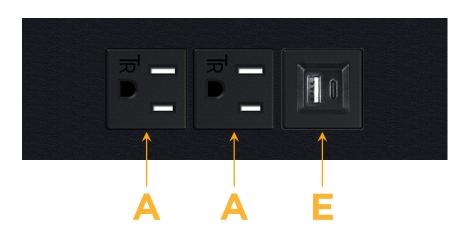

## Module/Port Options:

- **Tamper Resistant AC Receptacle** Α
- USB-A & USB-C (20W) E
- Double USB-A (Fast Charging Ports 18W) Μ
- HDMI H.
- CAT 6 6
- 12 RJ 12
- X Switched AC
- 3-Way Switch (Low Voltage) Y
- V USB-C (45W High Speed Charging Port)
- S USB-C (25W High Speed Charging Port)
- R Switched AC (Rocker Switch)
- D **Dimmer Switch**

M-POWER-3T-AAE-B2ATP

Specs:

- Modules/Ports: A Tamper Resistant AC Receptacle
- E USB-A & USB-C (20W)

Distributed by

Mormax Company, Inc. 8 Westchester Plaza Elmsford, NY 10523

1.555" (39.503mm)

© 2025 Metro Light & Power, LLC. All rights reserved. US Patent No(s) 10,841,990; 10,847,959; other Patents Pending Metro Light & Power, LLC | 11 Smith St Englewood, NJ 07631 | T: 201-416-4160 | F: 208-979-4613 | info@metrolightandpower.com | www.metrolightandpower.com