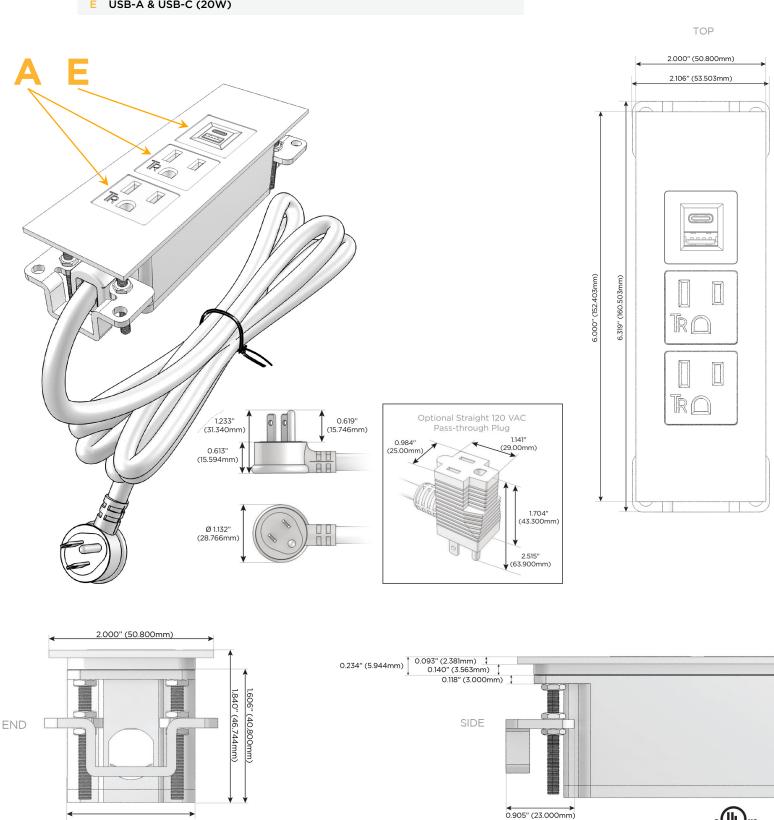

## Module/Port Options:

- **Tamper Resistant AC Receptacle** Α
- USB-A & USB-C (20W) E
- Double USB-A (Fast Charging Ports 18W) Μ
- HDMI H.
- CAT 6 6
- 12 RJ 12
- X Switched AC
- 3-Way Switch (Low Voltage) Y
- V USB-C (45W High Speed Charging Port)
- S USB-C (25W High Speed Charging Port)
- R Switched AC (Rocker Switch)
- D **Dimmer Switch**

## Plug:

Supplied with Low Profile Flat 45° Angle 120 VAC Plug

- **Optional Standard Straight 120 VAC Plug**
- Optional Straight 120 VAC Pass-through Plug

- CLEAN, COMPACT DESIGN
- STREAMLINED
- LOW PROFILE
- SIDE-EXITING CORDS
- PLUG & PLAY
- 6' AC CORD & PLUG (FLAT PLUG STANDARD)
- CUSTOMIZABLE CONFIGURATIONS AND FINISHES
- UL LISTED FOR MOUNTING IN FURNITURE
- 15A

M-POWER-3T-AAE-B2ATP

Specs:

- Modules/Ports: A Tamper Resistant AC Receptacle
- E USB-A & USB-C (20W)

Distributed by

Mormax Company, Inc. 8 Westchester Plaza Elmsford, NY 10523

1.555" (39.503mm)

© 2025 Metro Light & Power, LLC. All rights reserved. US Patent No(s) 10,841,990; 10,847,959; other Patents Pending Metro Light & Power, LLC | 11 Smith St Englewood, NJ 07631 | T: 201-416-4160 | F: 208-979-4613 | info@metrolightandpower.com | www.metrolightandpower.com