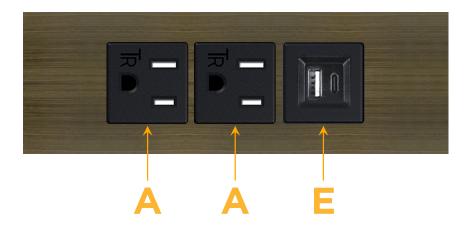

# **Module/Port Options:**

- **Tamper Resistant AC Receptacle**
- USB-A & USB-C (20W)
- Double USB-A (Fast Charging Ports 18W)
- **HDMI**
- CAT 6
- 12 RJ 12
- X Switched AC
- 3-Way Switch (Low Voltage)
- V USB-C (45W High Speed Charging Port)
- USB-C (25W High Speed Charging Port)
- R Switched AC (Rocker Switch)
- D **Dimmer Switch**

 ONNECTIVITY SOLUTION
 8 Westchester Plaza

 --APATP
 Elmsford, NY 10523

Specs:

**Modules/Ports:** 

A Tamper Resistant AC Receptacle

E USB-A & USB-C (20W)