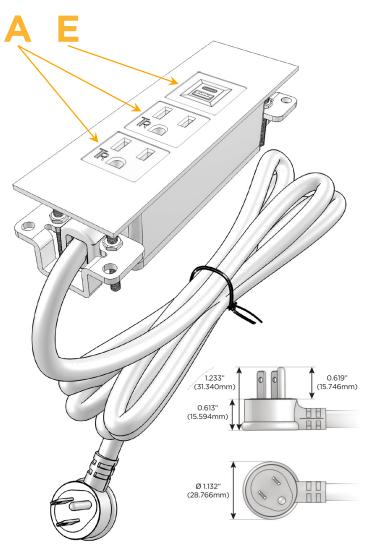

# **Module/Port Options:**

- **Tamper Resistant AC Receptacle**
- USB-A & USB-C (20W)
- Double USB-A (Fast Charging Ports 18W)
- **HDMI**
- CAT 6
- 12 RJ 12
- X Switched AC
- 3-Way Switch (Low Voltage)
- V USB-C (45W High Speed Charging Port)
- USB-C (25W High Speed Charging Port)
- R Switched AC (Rocker Switch)
- D **Dimmer Switch**

# Plug:

Supplied with Low Profile Flat 45° Angle 120 VAC

Optional Standard Straight 120 VAC Plug

Optional Straight 120 VAC Pass-through Plug

- CLEAN, COMPACT DESIGN
- **STREAMLINED**
- LOW PROFILE
- SIDE-EXITING CORDS
- **PLUG & PLAY**
- 6' AC CORD & PLUG (FLAT PLUG STANDARD)
- **CUSTOMIZABLE CONFIGURATIONS AND FINISHES**
- **UL LISTED FOR MOUNTING IN FURNITURE**
- 15A

 ONNECTIVITY SOLUTION
 8 Westchester Plaza

 --APATP
 Elmsford, NY 10523

Specs:

**Modules/Ports:** 

A Tamper Resistant AC Receptacle

E USB-A & USB-C (20W)