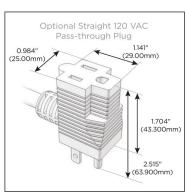

# Plug:

Supplied with Low Profile Flat 45° Angle 120 VAC

Optional Standard Straight 120 VAC Plug

Optional Straight 120 VAC Pass-through Plug

- CLEAN, COMPACT DESIGN
- **STREAMLINED**
- LOW PROFILE
- SIDE-EXITING CORDS
- **PLUG & PLAY**
- 6' AC CORD & PLUG (FLAT PLUG STANDARD)
- **CUSTOMIZABLE CONFIGURATIONS AND FINISHES**
- **UL LISTED FOR MOUNTING IN FURNITURE**
- 15A