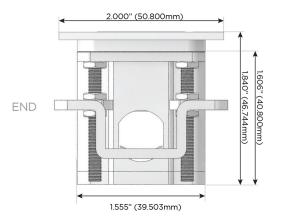

 ONNECTIVITY SOLUTION
 8 Westchester Plaza

 --APATP
 Elmsford, NY 10523

Specs:

**Modules/Ports:** 

A Tamper Resistant AC Receptacle

E USB-A & USB-C (20W)