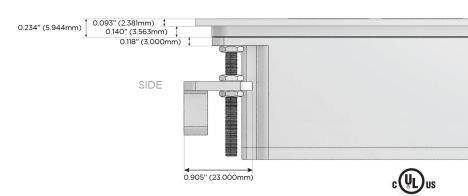

 ONNECTIVITY SOLUTION
 8 Westchester Plaza

 --APATP
 Elmsford, NY 10523

Specs:

**Modules/Ports:** 

A Tamper Resistant AC Receptacle

E USB-A & USB-C (20W)