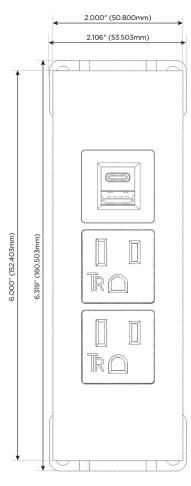

# **Module/Port Options:**

- **Tamper Resistant AC Receptacle**
- USB-A & USB-C (20W)
- Double USB-A (Fast Charging Ports 18W)
- **HDMI**
- CAT 6
- 12 RJ 12
- X Switched AC
- 3-Way Switch (Low Voltage)
- V USB-C (45W High Speed Charging Port)
- USB-C (25W High Speed Charging Port)
- R Switched AC (Rocker Switch)
- D **Dimmer Switch**

 ONNECTIVITY SOLUTION
 8 Westchester Plaza

 --APATP
 Elmsford, NY 10523

Specs:

**Modules/Ports:** 

A Tamper Resistant AC Receptacle

E USB-A & USB-C (20W)