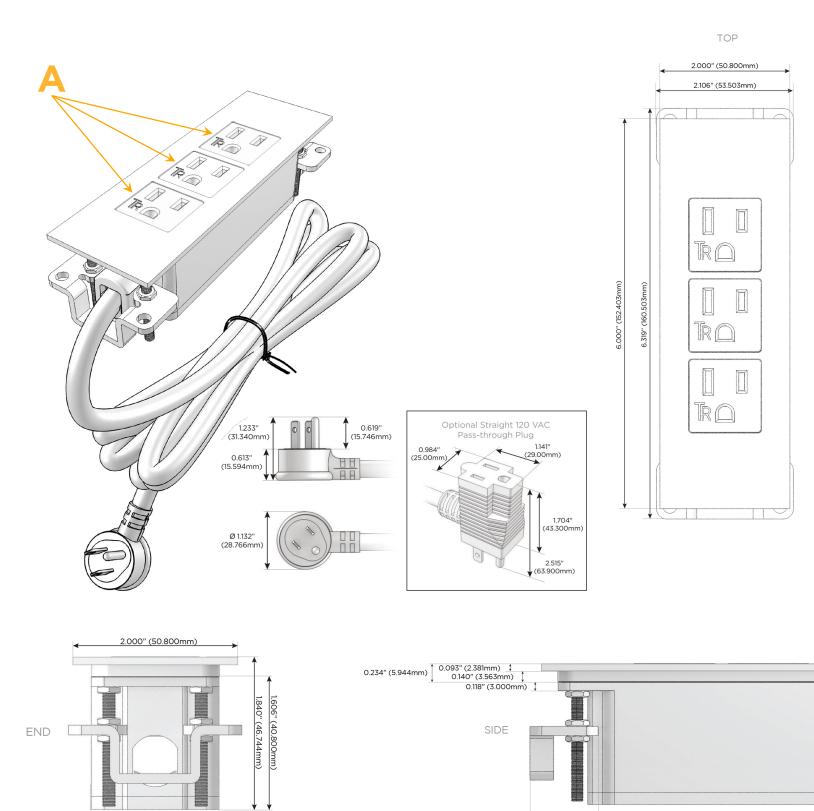

### Module/Port Options:

- A Tamper Resistant AC Receptacle
- E USB-A & USB-C (20W)
- M Double USB-A (Fast Charging Ports 18W)
- H HDMI
- 6 CAT 6
- 12 RJ 12
- X Switched AC
- Y 3-Way Switch (Low Voltage)
- V USB-C (45W High Speed Charging Port)
- S USB-C (25W High Speed Charging Port)
- R Switched AC (Rocker Switch)
- D Dimmer Switch

#### Plug:

Supplied with Low Profile Flat 45° Angle 120 VAC Plug

- **Optional Standard Straight 120 VAC Plug**
- Optional Straight 120 VAC Pass-through Plug

- CLEAN, COMPACT DESIGN
- STREAMLINED
- LOW PROFILE
- SIDE-EXITING CORDS
- PLUG & PLAY
- 6' AC CORD & PLUG (FLAT PLUG STANDARD)
- CUSTOMIZABLE CONFIGURATIONS AND FINISHES
- UL LISTED FOR MOUNTING IN FURNITURE
- 15A

# AC POWER & DATA CONNECTIVITY SOLUTION

M-POWER-3T-AAA-WATP

Specs:

### Modules/Ports: