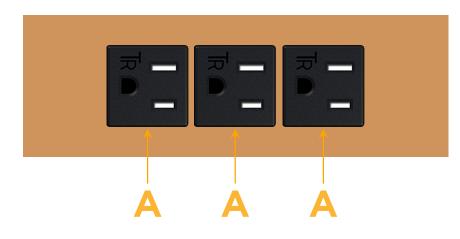

## A Tamper Resistant AC Receptacle

Distributed by

Mormax Company, Inc. 8 Westchester Plaza Elmsford, NY 10523

© 2024 Metro Light & Power, LLC. All rights reserved. US Patent No(s) 10,841,990; 10,847,959; other Patents Pending Metro Light & Power, LLC | 11 Smith St Englewood, NJ 07631 | T: 201-416-4160 | F: 208-979-4613 | info@metrolightandpower.com | www.metrolightandpower.com