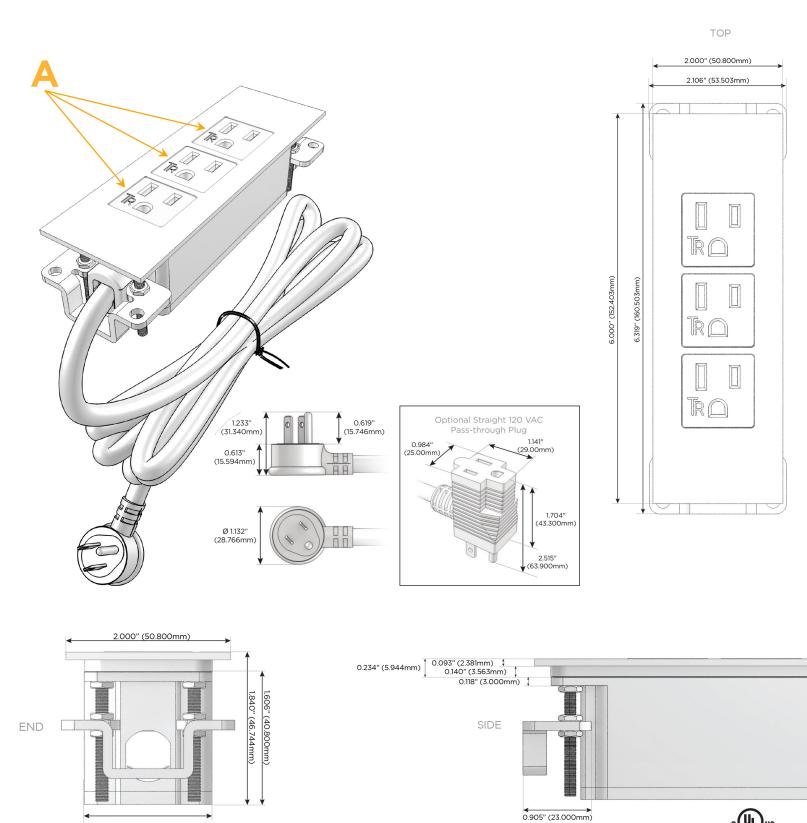

## AC POWER & DATA CONNECTIVITY SOLUTION

M-POWER-3T-AAA-CTP

Specs:

### Modules/Ports:

1.555" (39.503mm)

#### Plug:

Supplied with Low Profile Flat 45° Angle 120 VAC Plug

- Optional Standard Straight 120 VAC Plug
- Optional Straight 120 VAC Pass-through Plug

- CLEAN, COMPACT DESIGN
- STREAMLINED
- LOW PROFILE
- SIDE-EXITING CORDS
- PLUG & PLAY
- 6' AC CORD & PLUG (FLAT PLUG STANDARD)
- CUSTOMIZABLE CONFIGURATIONS AND FINISHES
- UL LISTED FOR MOUNTING IN FURNITURE
- 15A