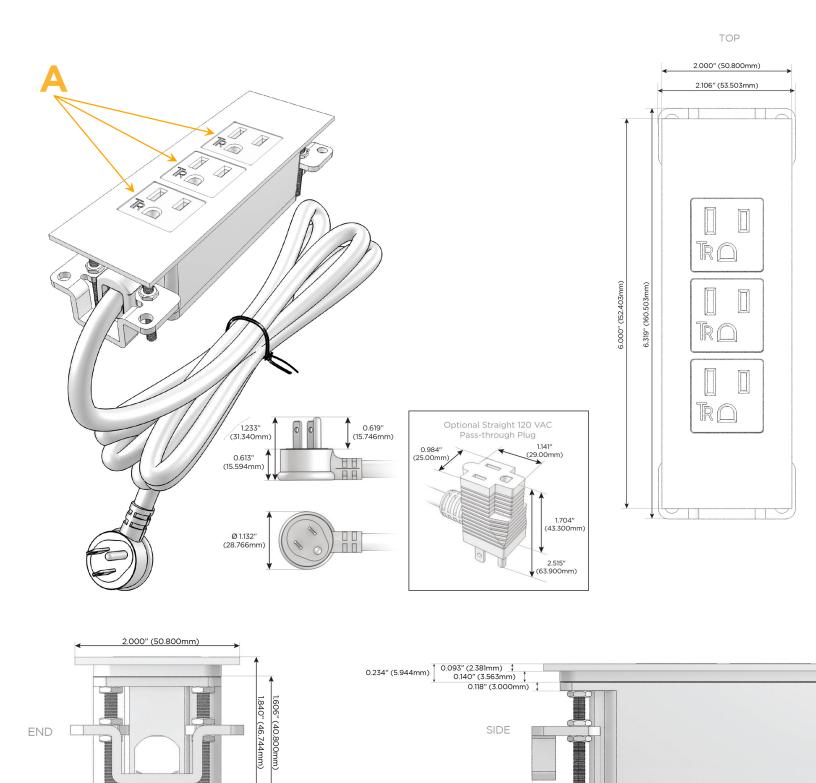

### Module/Port Options:

- A Tamper Resistant AC Receptacle
- E USB-A & USB-C (20W)
- M Double USB-A (Fast Charging Ports 18W)
- H HDMI
- 6 CAT 6
- 12 RJ 12
- X Switched AC
- Y 3-Way Switch (Low Voltage)
- V USB-C (45W High Speed Charging Port)
- S USB-C (25W High Speed Charging Port)
- R Switched AC (Rocker Switch)
- D Dimmer Switch

#### Plug:

Supplied with Low Profile Flat 45° Angle 120 VAC Plug

- Optional Standard Straight 120 VAC Plug
- Optional Straight 120 VAC Pass-through Plug

- CLEAN, COMPACT DESIGN
- STREAMLINED
- LOW PROFILE
- SIDE-EXITING CORDS
- PLUG & PLAY
- 6' AC CORD & PLUG (FLAT PLUG STANDARD)
- CUSTOMIZABLE CONFIGURATIONS AND FINISHES
- UL LISTED FOR MOUNTING IN FURNITURE
- 15A

# AC POWER & DATA CONNECTIVITY SOLUTION

M-POWER-3T-AAA-BRATP

Specs:

# Modules/Ports:

1.555" (39.503mm)

# A Tamper Resistant AC Receptacle

Distributed by

Mormax Company, Inc. 8 Westchester Plaza Elmsford, NY 10523

C 914-699-0101 sales@mormax.com  $\square$ mormax.com

© 2024 Metro Light & Power, LLC. All rights reserved. US Patent No(s) 10,841,990; 10,847,959; other Patents Pending Metro Light & Power, LLC | 11 Smith St Englewood, NJ 07631 | T: 201-416-4160 | F: 208-979-4613 | info@metrolightandpower.com | www.metrolightandpower.com