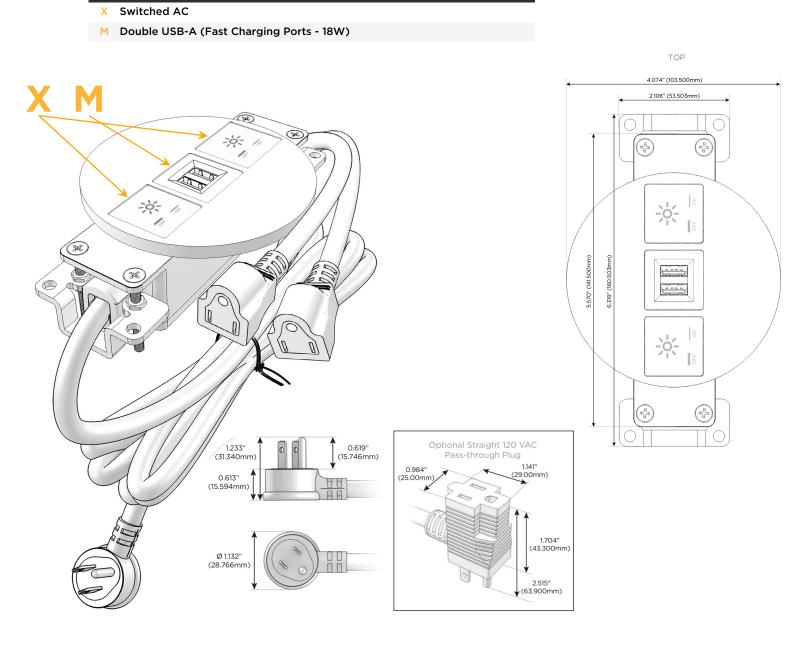

### Module/Port Options:

- A Tamper Resistant AC Receptacle
- E USB-A & USB-C (20W)
- M Double USB-A (Fast Charging Ports 18W)
- H HDMI
- 6 CAT 6
- 12 RJ 12
- X Switched AC
- Y 3-Way Switch (Low Voltage)
- V USB-C (45W High Speed Charging Port)
- S USB-C (25W High Speed Charging Port)
- R Switched AC (Rocker Switch)
- D Dimmer Switch

#### Plug:

Supplied with Low Profile Flat 45° Angle 120 VAC Plug

Optional Standard Straight 120 VAC Plug

Optional Straight 120 VAC Pass-through Plug

- CLEAN, COMPACT DESIGN
- STREAMLINED
- LOW PROFILE
- SIDE-EXITING CORDS
- PLUG & PLAY
- 6' AC CORD & PLUG (FLAT PLUG STANDARD)
- CUSTOMIZABLE CONFIGURATIONS AND FINISHES
- UL LISTED FOR MOUNTING IN FURNITURE
- 15A