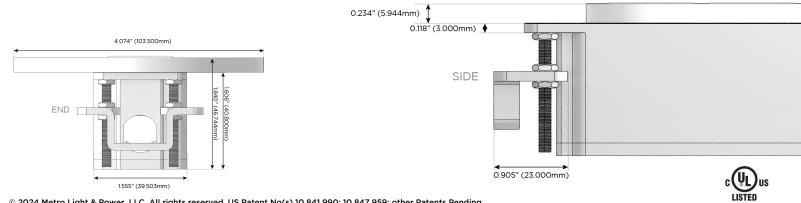

#### Plug:

Supplied with Low Profile Flat 45° Angle 120 VAC Plug

Optional Standard Straight 120 VAC Plug

Optional Straight 120 VAC Pass-through Plug

- CLEAN, COMPACT DESIGN
- STREAMLINED
- LOW PROFILE
- SIDE-EXITING CORDS
- PLUG & PLAY
- 6' AC CORD & PLUG (FLAT PLUG STANDARD)
- CUSTOMIZABLE CONFIGURATIONS AND FINISHES
- UL LISTED FOR MOUNTING IN FURNITURE
- 15A

© 2024 Metro Light & Power, LLC. All rights reserved. US Patent No(s) 10,841,990; 10,847,959; other Patents Pending Metro Light & Power, LLC | 11 Smith St Englewood, NJ 07631 | T: 201-416-4160 | F: 208-979-4613 | info@metrolightandpower.com | www.metrolightandpower.com