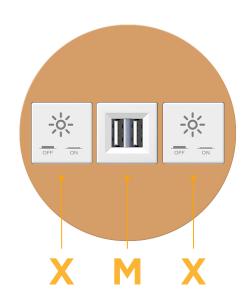

### Module/Port Options:

- A Tamper Resistant AC Receptacle
- E USB-A & USB-C (20W)
- M Double USB-A (Fast Charging Ports 18W)
- H HDMI
- 6 CAT 6
- 12 RJ 12
- X Switched AC
- Y 3-Way Switch (Low Voltage)
- V USB-C (45W High Speed Charging Port)
- S USB-C (25W High Speed Charging Port)
- R Switched AC (Rocker Switch)
- D Dimmer Switch