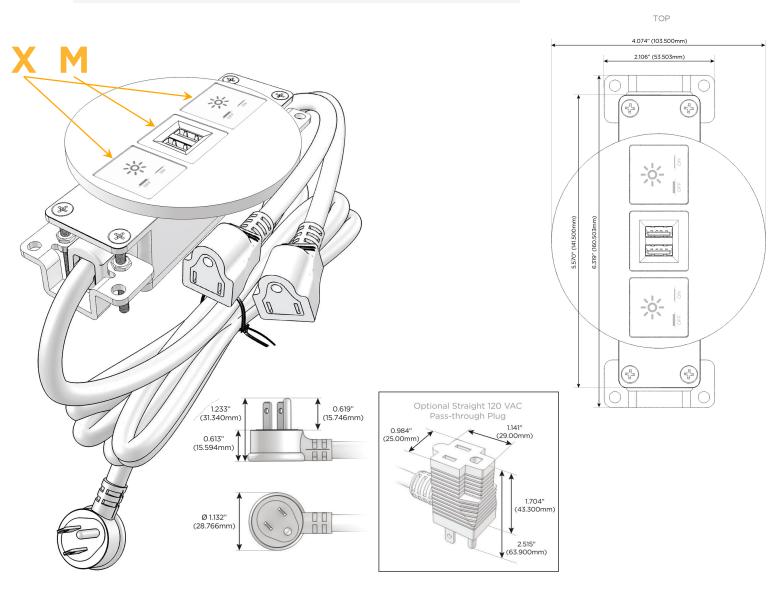

#### Plug:

Supplied with Low Profile Flat 45° Angle 120 VAC Plug

Optional Standard Straight 120 VAC Plug

Optional Straight 120 VAC Pass-through Plug

- CLEAN, COMPACT DESIGN
- STREAMLINED
- LOW PROFILE
- SIDE-EXITING CORDS
- PLUG & PLAY
- 6' AC CORD & PLUG (FLAT PLUG STANDARD)
- CUSTOMIZABLE CONFIGURATIONS AND FINISHES
- UL LISTED FOR MOUNTING IN FURNITURE
- 15A

#### **Module/Port Options:**

- A Tamper Resistant AC Receptacle
- E USB-A & USB-C (20W)
- M Double USB-A (Fast Charging Ports 18W)
- H HDMI
- 6 CAT 6
- 12 RJ 12
- X Switched AC
- Y 3-Way Switch (Low Voltage)
- V USB-C (45W High Speed Charging Port)
- S USB-C (25W High Speed Charging Port)
- R Switched AC (Rocker Switch)
- D Dimmer Switch

## AC POWER & DATA CONNECTIVITY SOLUTION

M-POWER-3TW-XMX-CHRNDSB

Specs:

- Modules/Ports:
- X Switched AC
- M Double USB-A (Fast Charging Ports 18W)

Distributed by

Mormax Company, Inc. 8 Westchester Plaza Elmsford, NY 10523 ♦ 914-699-0101
✓ sales@mormax.com