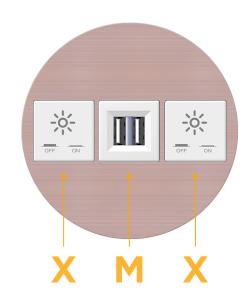

## AC POWER & DATA CONNECTIVITY SOLUTION

M-POWER-3TW-XMX-CHRNDSB

Specs:

- Modules/Ports:
- X Switched AC
- M Double USB-A (Fast Charging Ports 18W)

Distributed by

Mormax Company, Inc. 8 Westchester Plaza Elmsford, NY 10523 ♦ 914-699-0101
✓ sales@mormax.com

#### **Module/Port Options:**

- A Tamper Resistant AC Receptacle
- E USB-A & USB-C (20W)
- M Double USB-A (Fast Charging Ports 18W)
- H HDMI
- 6 CAT 6
- 12 RJ 12
- X Switched AC
- Y 3-Way Switch (Low Voltage)
- V USB-C (45W High Speed Charging Port)
- S USB-C (25W High Speed Charging Port)
- R Switched AC (Rocker Switch)
- D Dimmer Switch