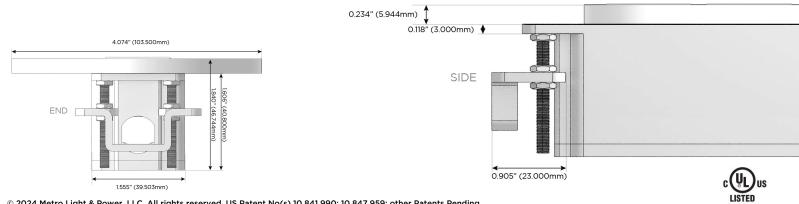

#### Plug:

Supplied with Low Profile Flat 45° Angle 120 VAC Plug

Optional Standard Straight 120 VAC Plug

Optional Straight 120 VAC Pass-through Plug

- CLEAN, COMPACT DESIGN
- STREAMLINED
- LOW PROFILE
- SIDE-EXITING CORDS
- PLUG & PLAY
- 6' AC CORD & PLUG (FLAT PLUG STANDARD)
- CUSTOMIZABLE CONFIGURATIONS AND FINISHES
- UL LISTED FOR MOUNTING IN FURNITURE
- 15A