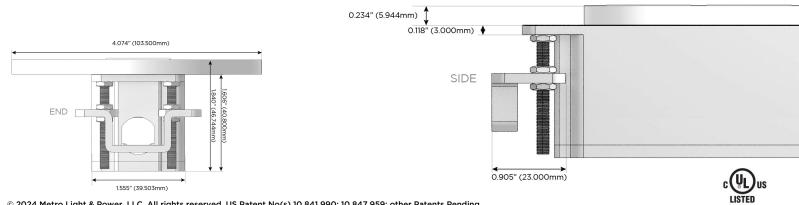

### Features:

#### **Module/Port Options:**

- A Tamper Resistant AC Receptacle
- E USB-A & USB-C (20W)
- M Double USB-A (Fast Charging Ports 18W)
- H HDMI
- 6 CAT 6
- 12 RJ 12
- X Switched AC
- Y 3-Way Switch (Low Voltage)
- V USB-C (45W High Speed Charging Port)
- S USB-C (25W High Speed Charging Port)
- R Switched AC (Rocker Switch)
- D Dimmer Switch

#### Plug:

Supplied with Low Profile Flat 45° Angle 120 VAC Plug

Optional Standard Straight 120 VAC Plug

Optional Straight 120 VAC Pass-through Plug

- CLEAN, COMPACT DESIGN
- STREAMLINED
- LOW PROFILE
- SIDE-EXITING CORDS
- PLUG & PLAY
- 6' AC CORD & PLUG (FLAT PLUG STANDARD)
- CUSTOMIZABLE CONFIGURATIONS AND FINISHES
- UL LISTED FOR MOUNTING IN FURNITURE
- 15A