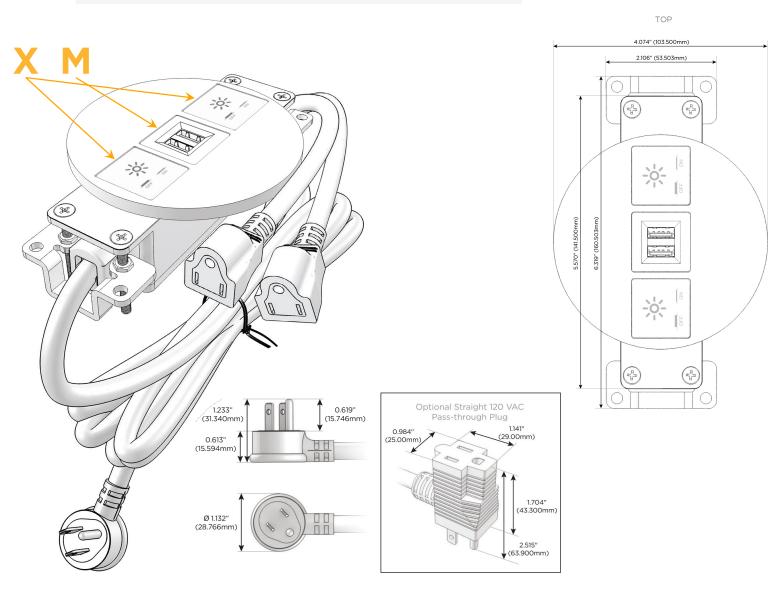

#### Plug:

Supplied with Low Profile Flat 45° Angle 120 VAC Plug

Optional Standard Straight 120 VAC Plug

Optional Straight 120 VAC Pass-through Plug

- CLEAN, COMPACT DESIGN
- STREAMLINED
- LOW PROFILE
- SIDE-EXITING CORDS
- PLUG & PLAY
- 6' AC CORD & PLUG (FLAT PLUG STANDARD)
- CUSTOMIZABLE CONFIGURATIONS AND FINISHES
- UL LISTED FOR MOUNTING IN FURNITURE
- 15A

## AC POWER & DATA CONNECTIVITY SOLUTION

M-POWER-3TW-XMX-BZRNDB

Specs:

- Modules/Ports:
- X Switched AC
- M Double USB-A (Fast Charging Ports 18W)

Distributed by

Mormax Company, Inc. 8 Westchester Plaza Elmsford, NY 10523 ♦ 914-699-0101
✓ sales@mormax.com

#### **Module/Port Options:**

- A Tamper Resistant AC Receptacle
- E USB-A & USB-C (20W)
- M Double USB-A (Fast Charging Ports 18W)
- H HDMI
- 6 CAT 6
- 12 RJ 12
- X Switched AC
- Y 3-Way Switch (Low Voltage)
- V USB-C (45W High Speed Charging Port)
- S USB-C (25W High Speed Charging Port)
- R Switched AC (Rocker Switch)
- D Dimmer Switch