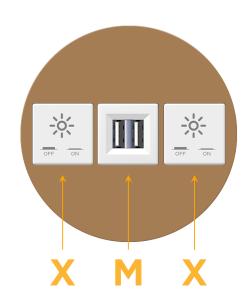

## AC POWER & DATA CONNECTIVITY SOLUTION

M-POWER-3TW-XMX-BZRNDB

Specs:

- Modules/Ports:
- X Switched AC
- M Double USB-A (Fast Charging Ports 18W)

Distributed by

Mormax Company, Inc. 8 Westchester Plaza Elmsford, NY 10523 ♦ 914-699-0101
✓ sales@mormax.com

#### **Module/Port Options:**

- A Tamper Resistant AC Receptacle
- E USB-A & USB-C (20W)
- M Double USB-A (Fast Charging Ports 18W)
- H HDMI
- 6 CAT 6
- 12 RJ 12
- X Switched AC
- Y 3-Way Switch (Low Voltage)
- V USB-C (45W High Speed Charging Port)
- S USB-C (25W High Speed Charging Port)
- R Switched AC (Rocker Switch)
- D Dimmer Switch