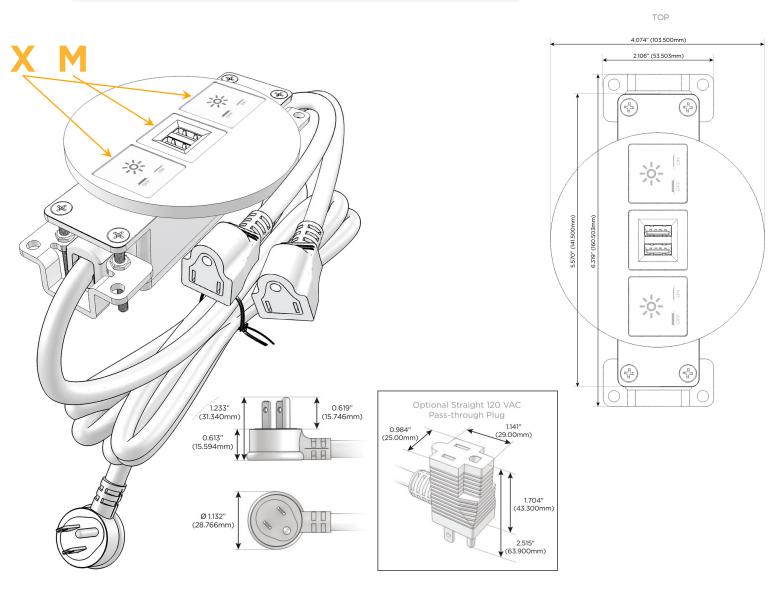

## **Module/Port Options:**

- **Tamper Resistant AC Receptacle** Α
- Е USB-A & USB-C (20W)
- Double USB-A (Fast Charging Ports 18W) M
- н HDMI
- 6 CAT 6
- 12 RJ 12
- X Switched AC
- Y 3-Way Switch (Low Voltage)
- V USB-C (45W High Speed Charging Port)
- USB-C (25W High Speed Charging Port) S
- Switched AC (Rocker Switch) R
- **Dimmer Switch**

#### Plug:

Supplied with Low Profile Flat 45° Angle 120 VAC Plug

**Optional Standard Straight 120 VAC Plug** 

**Optional Straight 120 VAC Pass-through Plug** 

- CLEAN, COMPACT DESIGN
- STREAMLINED
- LOW PROFILE
- SIDE-EXITING CORDS
- PLUG & PLAY
- 6' AC CORD & PLUG (FLAT PLUG STANDARD)
- CUSTOMIZABLE CONFIGURATIONS AND FINISHES
- UL LISTED FOR MOUNTING IN FURNITURE
- 15A

# AC POWER & DATA CONNECTIVITY SOLUTION

M-POWER-3TW-XMX-BZ5RNDSB

Specs:

- Modules/Ports:
- X Switched AC
- M Double USB-A (Fast Charging Ports 18W)

Distributed by

Mormax Company, Inc. 8 Westchester Plaza Elmsford, NY 10523 ♦ 914-699-0101
✓ sales@mormax.com