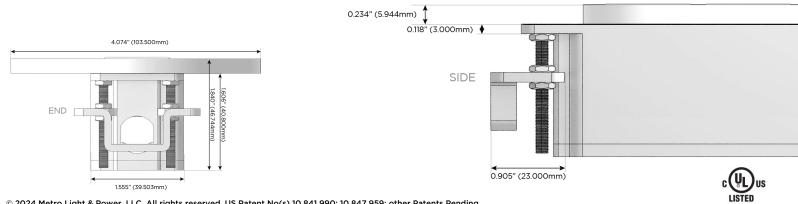

#### Plug:

Supplied with Low Profile Flat 45° Angle 120 VAC Plug

**Optional Standard Straight 120 VAC Plug** 

**Optional Straight 120 VAC Pass-through Plug** 

- CLEAN, COMPACT DESIGN
- STREAMLINED
- LOW PROFILE
- SIDE-EXITING CORDS
- PLUG & PLAY
- 6' AC CORD & PLUG (FLAT PLUG STANDARD)
- CUSTOMIZABLE CONFIGURATIONS AND FINISHES
- UL LISTED FOR MOUNTING IN FURNITURE
- 15A