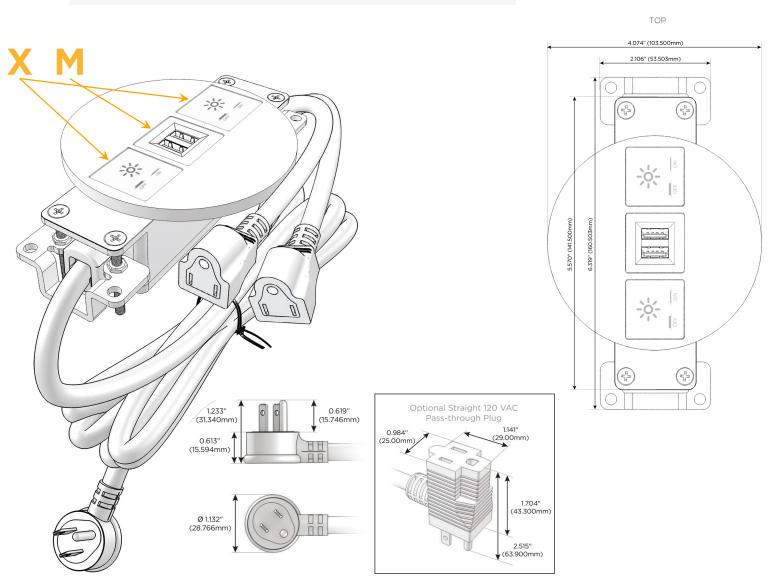

### **Module/Port Options:**

- **Tamper Resistant AC Receptacle** Α
- Е USB-A & USB-C (20W)
- Double USB-A (Fast Charging Ports 18W) M
- н HDMI
- 6 CAT 6
- 12 RJ 12
- X Switched AC
- Y 3-Way Switch (Low Voltage)
- V USB-C (45W High Speed Charging Port)
- USB-C (25W High Speed Charging Port) S
- Switched AC (Rocker Switch) R
- **Dimmer Switch**

## Plug:

Supplied with Low Profile Flat 45° Angle 120 VAC Plug

**Optional Standard Straight 120 VAC Plug** 

**Optional Straight 120 VAC Pass-through Plug** 

- CLEAN, COMPACT DESIGN
- STREAMLINED
- LOW PROFILE
- SIDE-EXITING CORDS
- PLUG & PLAY
- 6' AC CORD & PLUG (FLAT PLUG STANDARD)
- CUSTOMIZABLE CONFIGURATIONS AND FINISHES
- UL LISTED FOR MOUNTING IN FURNITURE
- 15A

# AC POWER & DATA CONNECTIVITY SOLUTION

M-POWER-3TW-XMX-BZ5ARNDSB

Specs:

- Modules/Ports:
- Switched AC Х
  - Double USB-A (Fast Charging Ports 18W) Μ

Distributed by

Mormax Company, Inc. 8 Westchester Plaza Elmsford, NY 10523