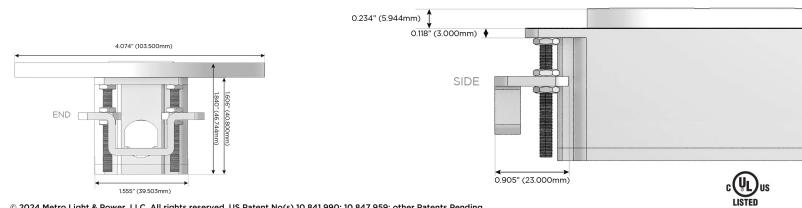

## Plug:

Supplied with Low Profile Flat 45° Angle 120 VAC Plug

**Optional Standard Straight 120 VAC Plug** 

**Optional Straight 120 VAC Pass-through Plug** 

- CLEAN, COMPACT DESIGN
- STREAMLINED
- LOW PROFILE
- SIDE-EXITING CORDS
- PLUG & PLAY
- 6' AC CORD & PLUG (FLAT PLUG STANDARD)
- CUSTOMIZABLE CONFIGURATIONS AND FINISHES
- UL LISTED FOR MOUNTING IN FURNITURE
- 15A