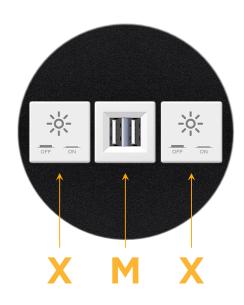

#### **Module/Port Options:**

- A Tamper Resistant AC Receptacle
- E USB-A & USB-C (20W)
- M Double USB-A (Fast Charging Ports 18W)
- H HDMI
- 6 CAT 6
- 12 RJ 12
- X Switched AC
- Y 3-Way Switch (Low Voltage)
- V USB-C (45W High Speed Charging Port)
- S USB-C (25W High Speed Charging Port)
- R Switched AC (Rocker Switch)
- D Dimmer Switch