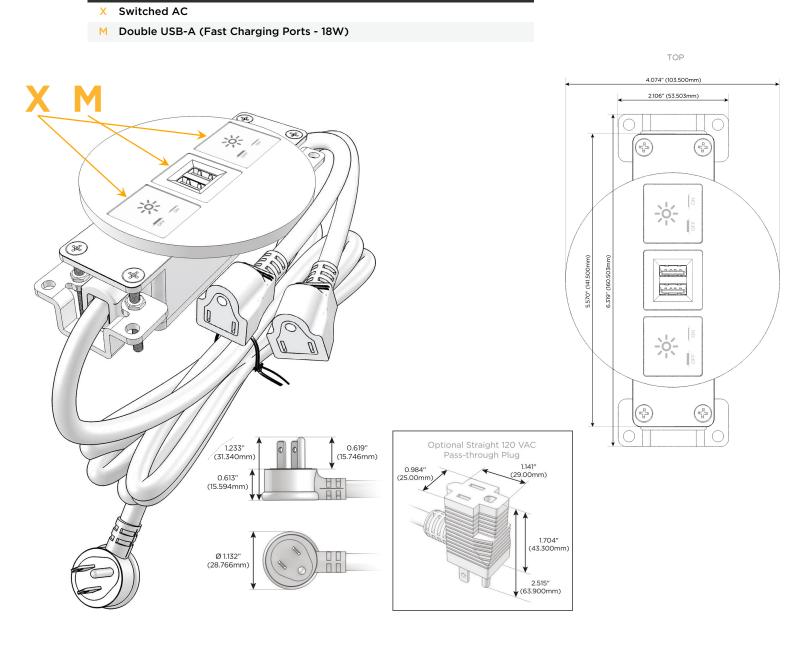

#### **Module/Port Options:**

- A Tamper Resistant AC Receptacle
- E USB-A & USB-C (20W)
- M Double USB-A (Fast Charging Ports 18W)
- H HDMI
- 6 CAT 6
- 12 RJ 12
- X Switched AC
- Y 3-Way Switch (Low Voltage)
- V USB-C (45W High Speed Charging Port)
- S USB-C (25W High Speed Charging Port)
- R Switched AC (Rocker Switch)
- D Dimmer Switch

#### Plug:

Supplied with Low Profile Flat 45° Angle 120 VAC Plug

Optional Standard Straight 120 VAC Plug

Optional Straight 120 VAC Pass-through Plug

- CLEAN, COMPACT DESIGN
- STREAMLINED
- LOW PROFILE
- SIDE-EXITING CORDS
- PLUG & PLAY
- 6' AC CORD & PLUG (FLAT PLUG STANDARD)
- CUSTOMIZABLE CONFIGURATIONS AND FINISHES
- UL LISTED FOR MOUNTING IN FURNITURE
- 15A