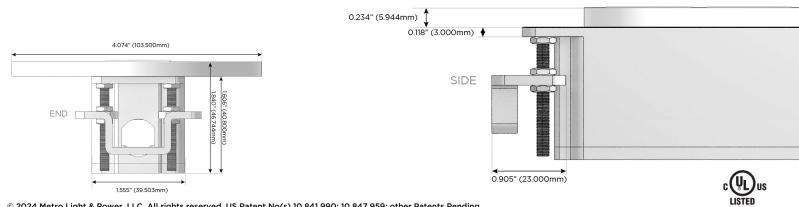

#### Plug:

Supplied with Low Profile Flat 45° Angle 120 VAC Plug

Optional Standard Straight 120 VAC Plug

Optional Straight 120 VAC Pass-through Plug

- CLEAN, COMPACT DESIGN
- STREAMLINED
- LOW PROFILE
- SIDE-EXITING CORDS
- PLUG & PLAY
- 6' AC CORD & PLUG (FLAT PLUG STANDARD)
- CUSTOMIZABLE CONFIGURATIONS AND FINISHES
- UL LISTED FOR MOUNTING IN FURNITURE
- 15A

© 2024 Metro Light & Power, LLC. All rights reserved. US Patent No(s) 10,841,990; 10,847,959; other Patents Pending Metro Light & Power, LLC | 11 Smith St Englewood, NJ 07631 | T: 201-416-4160 | F: 208-979-4613 | info@metrolightandpower.com | www.metrolightandpower.com