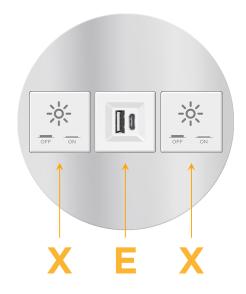

# AC POWER & DATA CONNECTIVITY SOLUTION

M-POWER-3TW-XEX-SS8RNDB

Specs:

- Modules/Ports: X Switched AC
  - E USB-A & USB-C (20W)

Distributed by

Mormax Company, Inc. 8 Westchester Plaza Elmsford, NY 10523 ♦ 914-699-0101
✓ sales@mormax.com