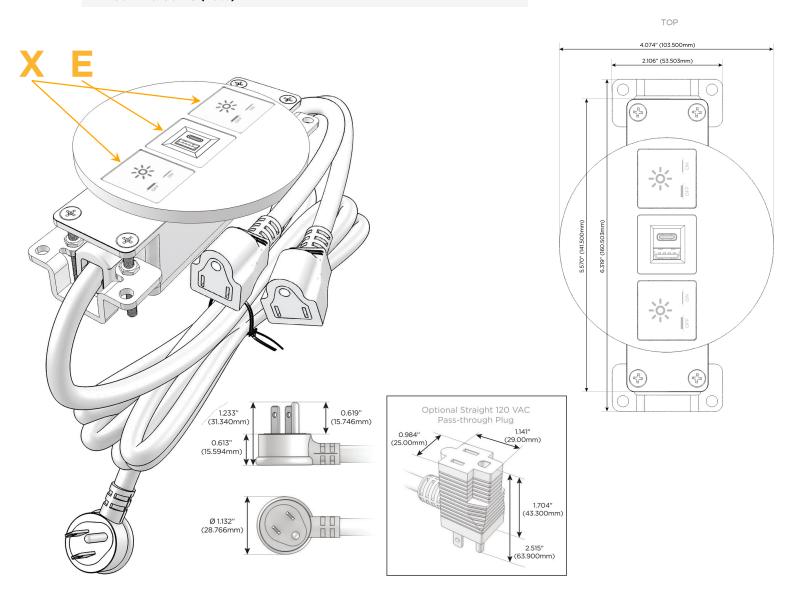

### Module/Port Options:

- A Tamper Resistant AC Receptacle
- E USB-A & USB-C (20W)
- M Double USB-A (Fast Charging Ports 18W)
- H HDMI
- 6 CAT 6
- 12 RJ 12
- X Switched AC
- Y 3-Way Switch (Low Voltage)
- V USB-C (45W High Speed Charging Port)
- S USB-C (25W High Speed Charging Port)
- R Switched AC (Rocker Switch)
- D Dimmer Switch

### Plug:

Supplied with Low Profile Flat 45° Angle 120 VAC Plug

Optional Standard Straight 120 VAC Plug

Optional Straight 120 VAC Pass-through Plug

- CLEAN, COMPACT DESIGN
- STREAMLINED
- LOW PROFILE
- SIDE-EXITING CORDS
- PLUG & PLAY
- 6' AC CORD & PLUG (FLAT PLUG STANDARD)
- CUSTOMIZABLE CONFIGURATIONS AND FINISHES
- UL LISTED FOR MOUNTING IN FURNITURE
- 15A

# AC POWER & DATA CONNECTIVITY SOLUTION

M-POWER-3TW-XEX-SS8RNDB

Specs:

- Modules/Ports: X Switched AC
  - E USB-A & USB-C (20W)

Distributed by

Mormax Company, Inc. 8 Westchester Plaza Elmsford, NY 10523 ♦ 914-699-0101
✓ sales@mormax.com