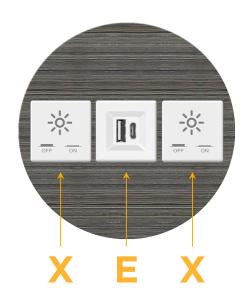

## **Module/Port Options:**

- **Tamper Resistant AC Receptacle** Α
- Е USB-A & USB-C (20W)
- Double USB-A (Fast Charging Ports 18W) M
- н HDMI
- 6 CAT 6
- 12 RJ 12
- X Switched AC
- Y 3-Way Switch (Low Voltage)
- USB-C (45W High Speed Charging Port) V
- USB-C (25W High Speed Charging Port) S
- Switched AC (Rocker Switch) R
- **Dimmer Switch**

# AC POWER & DATA CONNECTIVITY SOLUTION

M-POWER-3TW-XEX-S3RNDSB

Specs:

- Modules/Ports: X Switched AC
  - E USB-A & USB-C (20W)

Distributed by

Mormax Company, Inc. 8 Westchester Plaza Elmsford, NY 10523 ♦ 914-699-0101
✓ sales@mormax.com