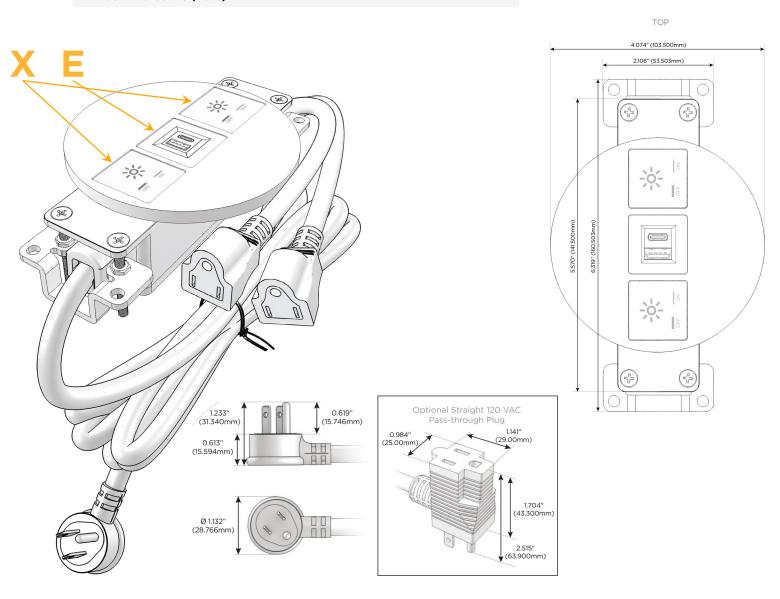

## **Module/Port Options:**

- **Tamper Resistant AC Receptacle** Α
- Е USB-A & USB-C (20W)
- Double USB-A (Fast Charging Ports 18W) M
- н HDMI
- 6 CAT 6
- 12 RJ 12
- X Switched AC
- Y 3-Way Switch (Low Voltage)
- USB-C (45W High Speed Charging Port) V
- USB-C (25W High Speed Charging Port) S
- Switched AC (Rocker Switch) R
- **Dimmer Switch**

### Plug:

Supplied with Low Profile Flat 45° Angle 120 VAC Plug

**Optional Standard Straight 120 VAC Plug** 

**Optional Straight 120 VAC Pass-through Plug** 

- CLEAN, COMPACT DESIGN
- STREAMLINED
- LOW PROFILE
- SIDE-EXITING CORDS
- PLUG & PLAY
- 6' AC CORD & PLUG (FLAT PLUG STANDARD)
- CUSTOMIZABLE CONFIGURATIONS AND FINISHES
- UL LISTED FOR MOUNTING IN FURNITURE
- 15A

# AC POWER & DATA CONNECTIVITY SOLUTION

M-POWER-3TW-XEX-S3RNDSB

Specs:

- Modules/Ports: X Switched AC
  - E USB-A & USB-C (20W)

Distributed by

Mormax Company, Inc. 8 Westchester Plaza Elmsford, NY 10523 ♦ 914-699-0101
✓ sales@mormax.com