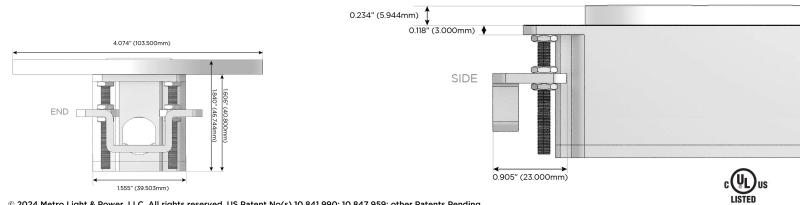

### Plug:

Supplied with Low Profile Flat 45° Angle 120 VAC Plug

**Optional Standard Straight 120 VAC Plug** 

**Optional Straight 120 VAC Pass-through Plug** 

- CLEAN, COMPACT DESIGN
- STREAMLINED
- LOW PROFILE
- SIDE-EXITING CORDS
- PLUG & PLAY
- 6' AC CORD & PLUG (FLAT PLUG STANDARD)
- CUSTOMIZABLE CONFIGURATIONS AND FINISHES
- UL LISTED FOR MOUNTING IN FURNITURE
- 15A