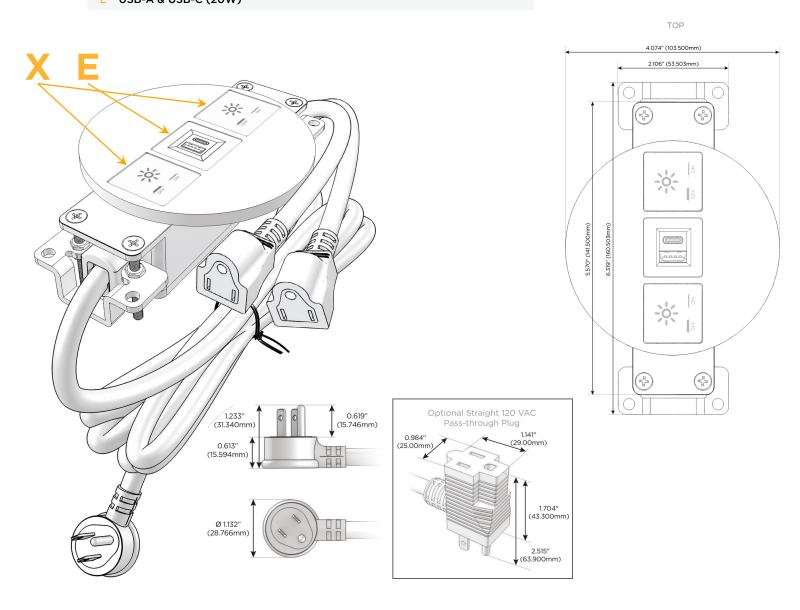

#### Module/Port Options:

- A Tamper Resistant AC Receptacle
- E USB-A & USB-C (20W)
- M Double USB-A (Fast Charging Ports 18W)
- H HDMI
- 6 CAT 6
- 12 RJ 12
- X Switched AC
- Y 3-Way Switch (Low Voltage)
- V USB-C (45W High Speed Charging Port)
- S USB-C (25W High Speed Charging Port)
- R Switched AC (Rocker Switch)
- D Dimmer Switch

#### Plug:

Supplied with Low Profile Flat 45° Angle 120 VAC Plug

Optional Standard Straight 120 VAC Plug

Optional Straight 120 VAC Pass-through Plug

- CLEAN, COMPACT DESIGN
- STREAMLINED
- LOW PROFILE
- SIDE-EXITING CORDS
- PLUG & PLAY
- 6' AC CORD & PLUG (FLAT PLUG STANDARD)
- CUSTOMIZABLE CONFIGURATIONS AND FINISHES
- UL LISTED FOR MOUNTING IN FURNITURE
- 15A

### AC POWER & DATA CONNECTIVITY SOLUTION

M-POWER-3TW-XEX-CRNDB

Specs:

- Modules/Ports:
  - Switched AC Х Е USB-A & USB-C (20W)

Distributed by

Mormax Company, Inc. 8 Westchester Plaza Elmsford, NY 10523

C 914-699-0101  $\square$ sales@mormax.com