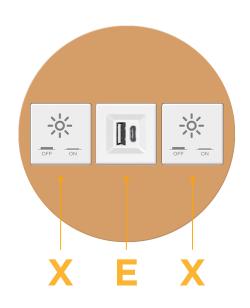

### AC POWER & DATA CONNECTIVITY SOLUTION

M-POWER-3TW-XEX-CRNDB

Specs:

- Modules/Ports:
  - Switched AC Х Е USB-A & USB-C (20W)

Distributed by

Mormax Company, Inc. 8 Westchester Plaza Elmsford, NY 10523

C 914-699-0101  $\square$ sales@mormax.com