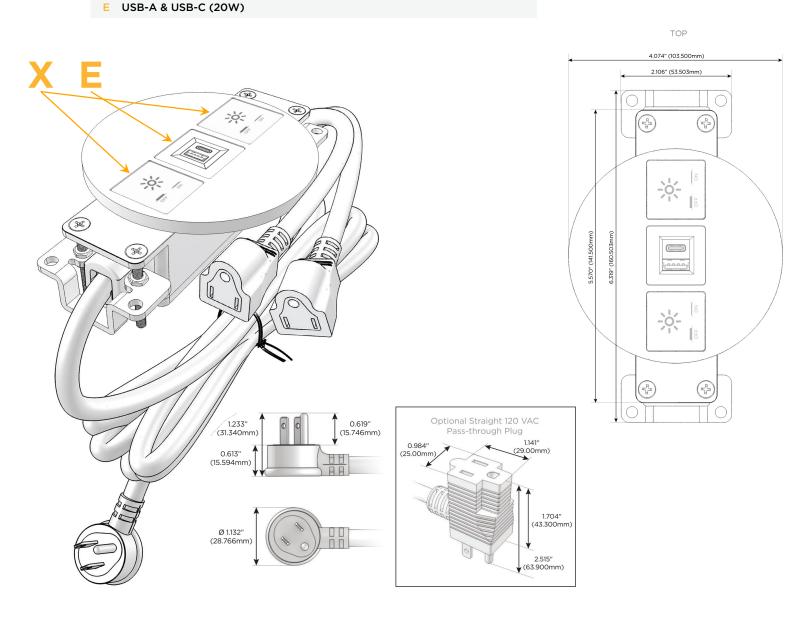

### **Module/Port Options:**

- **Tamper Resistant AC Receptacle** Α
- Е USB-A & USB-C (20W)
- Double USB-A (Fast Charging Ports 18W) M
- н HDMI
- 6 CAT 6
- 12 RJ 12
- X Switched AC
- V 3-Way Switch (Low Voltage)
- V USB-C (45W High Speed Charging Port)
- USB-C (25W High Speed Charging Port) S
- Switched AC (Rocker Switch) R
- **Dimmer Switch**

### Plug:

Supplied with Low Profile Flat 45° Angle 120 VAC Plug

**Optional Standard Straight 120 VAC Plug** 

**Optional Straight 120 VAC Pass-through Plug** 

- CLEAN, COMPACT DESIGN
- STREAMLINED
- LOW PROFILE
- SIDE-EXITING CORDS
- PLUG & PLAY
- 6' AC CORD & PLUG (FLAT PLUG STANDARD)
- CUSTOMIZABLE CONFIGURATIONS AND FINISHES
- UL LISTED FOR MOUNTING IN FURNITURE
- 15A