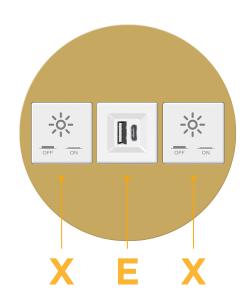

### **Module/Port Options:**

- **Tamper Resistant AC Receptacle** Α
- Е USB-A & USB-C (20W)
- Double USB-A (Fast Charging Ports 18W) M
- н HDMI
- 6 CAT 6
- 12 RJ 12
- X Switched AC
- V 3-Way Switch (Low Voltage)
- V USB-C (45W High Speed Charging Port)
- USB-C (25W High Speed Charging Port) S
- Switched AC (Rocker Switch) R
- **Dimmer Switch**

# AC POWER & DATA CONNECTIVITY SOLUTION

M-POWER-3TW-XEX-BRRNDB

Specs:

- Modules/Ports:
  - X Switched AC

Distributed by

Mormax Company, Inc. 8 Westchester Plaza Elmsford, NY 10523 ♦ 914-699-0101
✓ sales@mormax.com