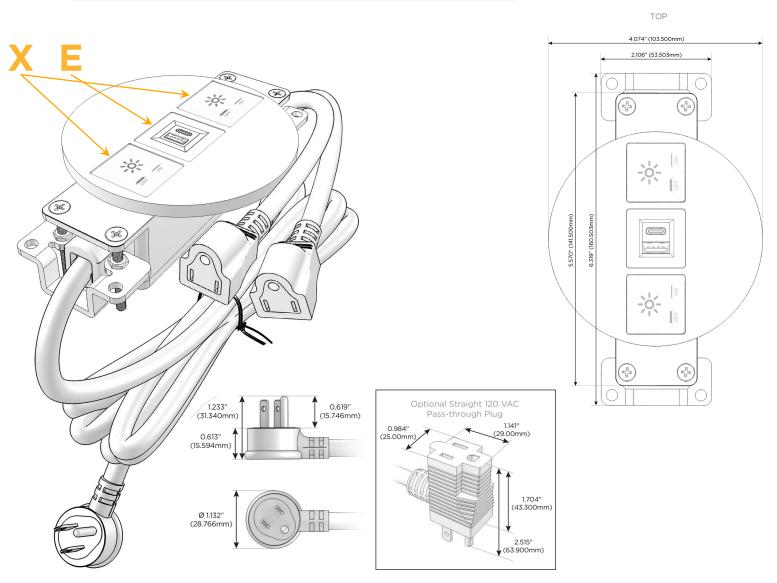

### **Module/Port Options:**

- A Tamper Resistant AC Receptacle
- E USB-A & USB-C (20W)
- M Double USB-A (Fast Charging Ports 18W)
- H HDMI
- 6 CAT 6
- 12 RJ 12
- X Switched AC
- Y 3-Way Switch (Low Voltage)
- V USB-C (45W High Speed Charging Port)
- S USB-C (25W High Speed Charging Port)
- R Switched AC (Rocker Switch)
- D Dimmer Switch

### Plug:

Supplied with Low Profile Flat 45° Angle 120 VAC Plug

Optional Standard Straight 120 VAC Plug

Optional Straight 120 VAC Pass-through Plug

- CLEAN, COMPACT DESIGN
- STREAMLINED
- LOW PROFILE
- SIDE-EXITING CORDS
- PLUG & PLAY
- 6' AC CORD & PLUG (FLAT PLUG STANDARD)
- CUSTOMIZABLE CONFIGURATIONS AND FINISHES
- UL LISTED FOR MOUNTING IN FURNITURE
- 15A

## AC POWER & DATA CONNECTIVITY SOLUTION

M-POWER-3TW-XEX-BRNDB

Specs:

- Modules/Ports:
  - X Switched AC
  - E USB-A & USB-C (20W)

Distributed by

Mormax Company, Inc. 8 Westchester Plaza Elmsford, NY 10523 ♦ 914-699-0101
✓ sales@mormax.com