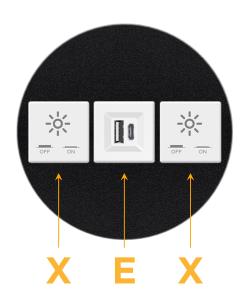

### **Module/Port Options:**

- A Tamper Resistant AC Receptacle
- E USB-A & USB-C (20W)
- M Double USB-A (Fast Charging Ports 18W)
- H HDMI
- 6 CAT 6
- 12 RJ 12
- X Switched AC
- Y 3-Way Switch (Low Voltage)
- V USB-C (45W High Speed Charging Port)
- S USB-C (25W High Speed Charging Port)
- R Switched AC (Rocker Switch)
- D Dimmer Switch

## AC POWER & DATA CONNECTIVITY SOLUTION

M-POWER-3TW-XEX-BRNDB

Specs:

- Modules/Ports:
  - X Switched AC
  - E USB-A & USB-C (20W)

Distributed by

Mormax Company, Inc. 8 Westchester Plaza Elmsford, NY 10523 ♦ 914-699-0101
✓ sales@mormax.com