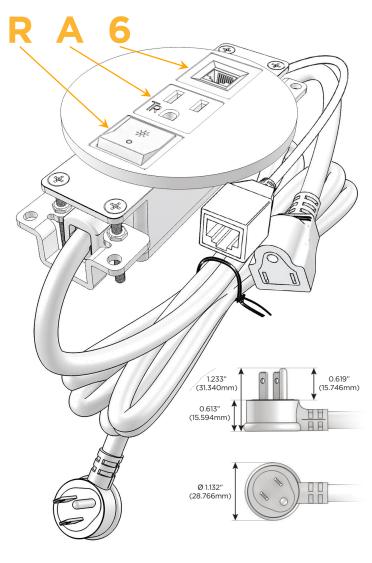

#### Plug:

Supplied with Low Profile Flat 45° Angle 120 VAC Plug

Optional Standard Straight 120 VAC Plug

Optional Straight 120 VAC Pass-through Plug

- CLEAN, COMPACT DESIGN
- STREAMLINED
- LOW PROFILE
- SIDE-EXITING CORDS
- PLUG & PLAY
- 6' AC CORD & PLUG (FLAT PLUG STANDARD)
- CUSTOMIZABLE CONFIGURATIONS AND FINISHES
- UL LISTED FOR MOUNTING IN FURNITURE
- 15A

## **Modules/Ports:**

- R Switched AC (Rocker Switch)
- A Tamper Resistant AC Receptacle
- 6 CAT 6

TOP 4.074" (103.500mm)