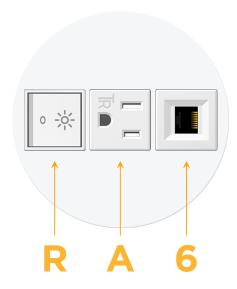

## **Modules/Ports:**

- R Switched AC (Rocker Switch)
- A Tamper Resistant AC Receptacle
- 6 CAT 6

TOP 4.074" (103.500mm)