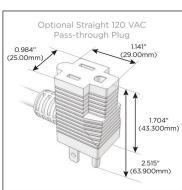

#### Plug:

Supplied with Low Profile Flat 45° Angle 120 VAC Plug

Optional Standard Straight 120 VAC Plug

Optional Straight 120 VAC Pass-through Plug

- CLEAN, COMPACT DESIGN
- STREAMLINED
- LOW PROFILE
- SIDE-EXITING CORDS
- PLUG & PLAY
- 6' AC CORD & PLUG (FLAT PLUG STANDARD)
- CUSTOMIZABLE CONFIGURATIONS AND FINISHES
- UL LISTED FOR MOUNTING IN FURNITURE
- 15A