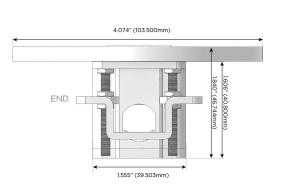

## **Modules/Ports:**

- R Switched AC (Rocker Switch)
- A Tamper Resistant AC Receptacle
- 6 CAT 6

TOP 4.074" (103.500mm)