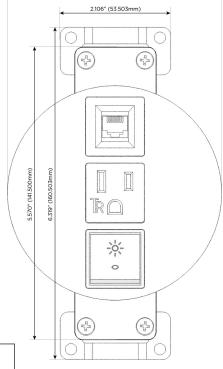

## **Modules/Ports:**

- R Switched AC (Rocker Switch)
- A Tamper Resistant AC Receptacle
- 6 CAT 6

TOP 4.074" (103.500mm)