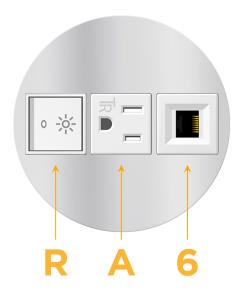

#### AC POWER & DATA CONNECTIVITY SOLUTION

M-POWER-3TW-RA6-SS8RNDB

Specs:

# Distributed by

Mormax Company, Inc.
8 Westchester Plaza

Elmsford, NY 10523

<u>&</u>

914-699-0101

sales@mormax.com
mormax.com

Modules/Ports:

- R Switched AC (Rocker Switch)
- A Tamper Resistant AC Receptacle
- 6 CAT 6