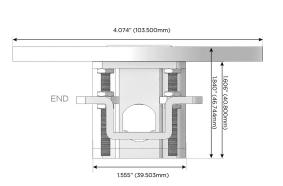

- S USB-C (25W High Speed Charging Port)
- R Switched AC (Rocker Switch)
- Dimmer Switch

#### Plug:

Supplied with Low Profile Flat 45° Angle 120 VAC Plug

Optional Standard Straight 120 VAC Plug

Optional Straight 120 VAC Pass-through Plug

- CLEAN, COMPACT DESIGN
- STREAMLINED
- LOW PROFILE
- SIDE-EXITING CORDS
- PLUG & PLAY
- 6' AC CORD & PLUG (FLAT PLUG STANDARD)
- CUSTOMIZABLE CONFIGURATIONS AND FINISHES
- UL LISTED FOR MOUNTING IN FURNITURE
- 15A





#### AC POWER & DATA CONNECTIVITY SOLUTION

M-POWER-3TW-RA6-SS8RNDB

Specs:

# Distributed by



Mormax Company, Inc.
8 Westchester Plaza

Elmsford, NY 10523

<u>&</u>

914-699-0101

sales@mormax.com
mormax.com

Modules/Ports:

- R Switched AC (Rocker Switch)
- A Tamper Resistant AC Receptacle
- 6 CAT 6

TOP 4.074" (103.500mm)