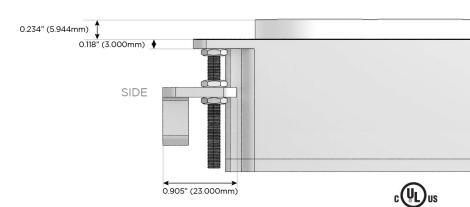

#### Plug:

Supplied with Low Profile Flat 45° Angle 120 VAC Plug

Optional Standard Straight 120 VAC Plug

Optional Straight 120 VAC Pass-through Plug

- CLEAN, COMPACT DESIGN
- STREAMLINED
- LOW PROFILE
- SIDE-EXITING CORDS
- PLUG & PLAY
- 6' AC CORD & PLUG (FLAT PLUG STANDARD)
- CUSTOMIZABLE CONFIGURATIONS AND FINISHES
- UL LISTED FOR MOUNTING IN FURNITURE
- 15A