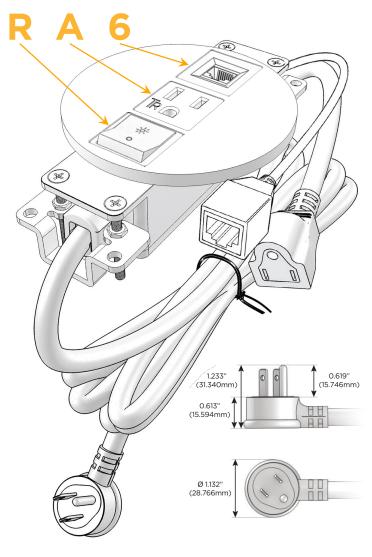

#### Plug:

Supplied with Low Profile Flat 45° Angle 120 VAC Plug

Optional Standard Straight 120 VAC Plug

Optional Straight 120 VAC Pass-through Plug

- CLEAN, COMPACT DESIGN
- STREAMLINED
- LOW PROFILE
- SIDE-EXITING CORDS
- PLUG & PLAY
- 6' AC CORD & PLUG (FLAT PLUG STANDARD)
- CUSTOMIZABLE CONFIGURATIONS AND FINISHES
- UL LISTED FOR MOUNTING IN FURNITURE
- 15A

# Distributed by

Mormax Company, Inc.
8 Westchester Plaza

Elmsford, NY 10523

<u>&</u>

914-699-0101

sales@mormax.com
mormax.com

Modules/Ports:

- R Switched AC (Rocker Switch)
- A Tamper Resistant AC Receptacle
- 6 CAT 6