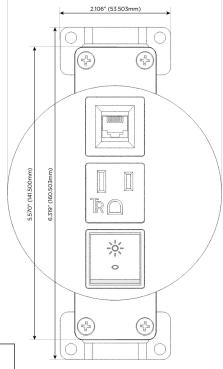

Bezel Finish: STAINLESS STEEL MIRROR FINISH

Custom Finishes Available M-POWER-3TW-RA6-SS8RNDB

## **Module/Port Options:**

- A Tamper Resistant AC Receptacle
- E USB-A & USB-C (20W)
- M Double USB-A (Fast Charging Ports 18W)
- H HDMI
- 6 CAT 6
- 12 RJ 12
- X Switched AC
- Y 3-Way Switch (Low Voltage)
- V USB-C (45W High Speed Charging Port)
- S USB-C (25W High Speed Charging Port)
- R Switched AC (Rocker Switch)
- Dimmer Switch

# Distributed by

Mormax Company, Inc.
8 Westchester Plaza

Elmsford, NY 10523

<u>&</u>

914-699-0101

sales@mormax.com
mormax.com

Modules/Ports:

- R Switched AC (Rocker Switch)
- A Tamper Resistant AC Receptacle
- 6 CAT 6