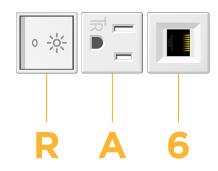

#### **Module/Port Options:**

- Tamper Resistant AC Receptacle Α
- F USB-A & USB-C (20W)
- Double USB-A (Fast Charging Ports 18W) Μ
- н HDMI
- 6 CAT 6
- 12 RJ 12
- Switched AC X
- 3-Way Switch (Low Voltage)
- USB-C (45W High Speed Charging Port) V
- USB-C (25W High Speed Charging Port)
- R Switched AC (Rocker Switch)
- **Dimmer Switch** D