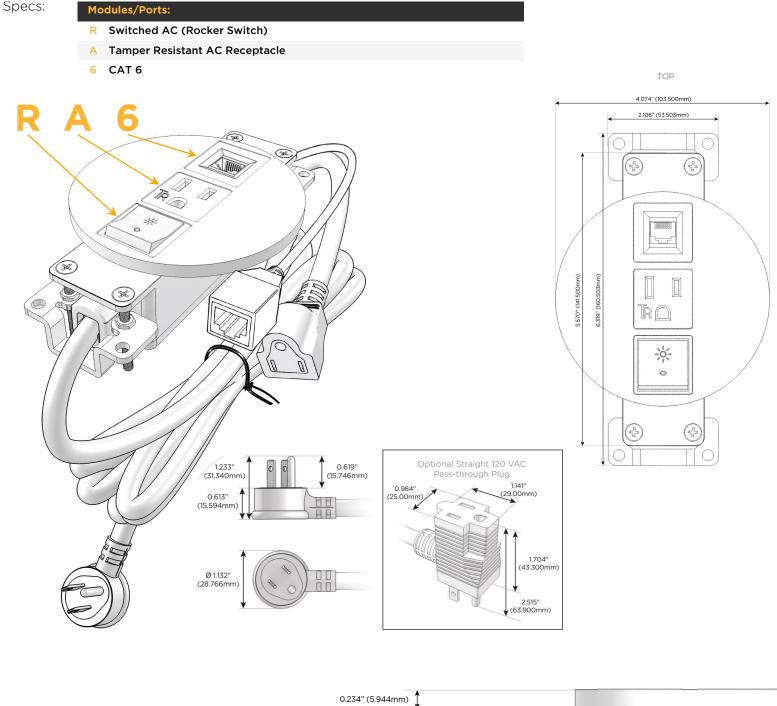

#### **Module/Port Options:**

- Tamper Resistant AC Receptacle Α
- F USB-A & USB-C (20W)
- Double USB-A (Fast Charging Ports 18W) Μ
- н HDMI
- 6 CAT 6
- 12 RJ 12
- Switched AC X
- 3-Way Switch (Low Voltage)
- USB-C (45W High Speed Charging Port) V
- USB-C (25W High Speed Charging Port)
- R Switched AC (Rocker Switch)
- **Dimmer Switch** D

#### Plug:

Supplied with Low Profile Flat 45° Angle 120 VAC Plug

**Optional Standard Straight 120 VAC Plug** 

**Optional Straight 120 VAC Pass-through Plug** 

- CLEAN, COMPACT DESIGN
- STREAMLINED
- LOW PROFILE
- SIDE-EXITING CORDS
- PLUG & PLAY
- 6' AC CORD & PLUG (FLAT PLUG STANDARD)
- CUSTOMIZABLE CONFIGURATIONS AND FINISHES
- UL LISTED FOR MOUNTING IN FURNITURE
- 15A