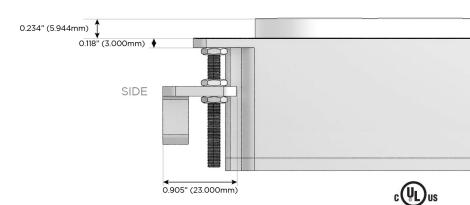

#### Plug:

Supplied with Low Profile Flat 45° Angle 120 VAC

Optional Standard Straight 120 VAC Plug

Optional Straight 120 VAC Pass-through Plug

- CLEAN, COMPACT DESIGN
- **STREAMLINED**
- LOW PROFILE
- SIDE-EXITING CORDS
- **PLUG & PLAY**
- 6' AC CORD & PLUG (FLAT PLUG STANDARD)
- **CUSTOMIZABLE CONFIGURATIONS AND FINISHES**
- UL LISTED FOR MOUNTING IN FURNITURE
- 15A