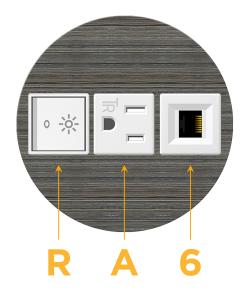

## **Modules/Ports:**

- R Switched AC (Rocker Switch)
- A Tamper Resistant AC Receptacle
- 6 CAT 6

TOP 4.074" (103.500mm)