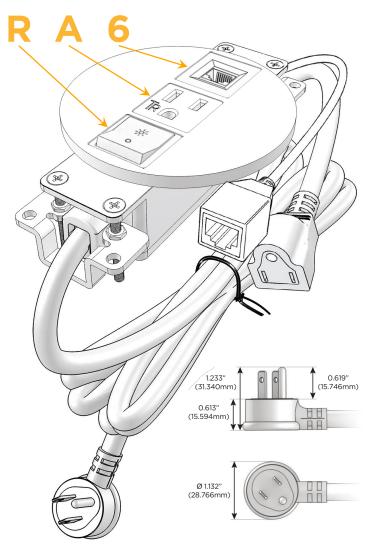

#### Plug:

Supplied with Low Profile Flat 45° Angle 120 VAC

Optional Standard Straight 120 VAC Plug

Optional Straight 120 VAC Pass-through Plug

- CLEAN, COMPACT DESIGN
- **STREAMLINED**
- LOW PROFILE
- SIDE-EXITING CORDS
- **PLUG & PLAY**
- 6' AC CORD & PLUG (FLAT PLUG STANDARD)
- **CUSTOMIZABLE CONFIGURATIONS AND FINISHES**
- UL LISTED FOR MOUNTING IN FURNITURE
- 15A

## **Modules/Ports:**

- R Switched AC (Rocker Switch)
- A Tamper Resistant AC Receptacle
- 6 CAT 6

TOP 4.074" (103.500mm)