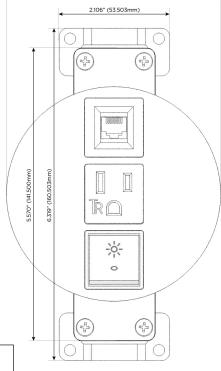

## **Modules/Ports:**

- R Switched AC (Rocker Switch)
- A Tamper Resistant AC Receptacle
- 6 CAT 6

TOP 4.074" (103.500mm)