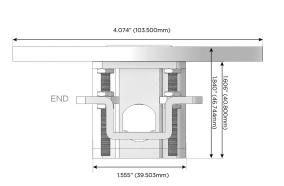

## **Modules/Ports:**

- R Switched AC (Rocker Switch)
- A Tamper Resistant AC Receptacle
- 6 CAT 6

TOP 4.074" (103.500mm)