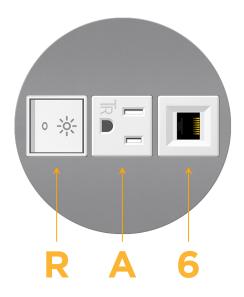

# Distributed by

Mormax Company, Inc. 8 Westchester Plaza

Elmsford, NY 10523

<u>&</u>

914-699-0101

sales@mormax.com
mormax.com

Modules/Ports:

- R Switched AC (Rocker Switch)
- A Tamper Resistant AC Receptacle
- 6 CAT 6