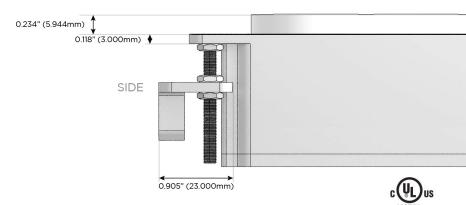

(25W High Speed Charging Port)
- Switched AC (Rocker Switch)
- **Dimmer Switch**

#### Plug:

Supplied with Low Profile Flat 45° Angle 120 VAC

Optional Standard Straight 120 VAC Plug

Optional Straight 120 VAC Pass-through Plug

- CLEAN, COMPACT DESIGN
- **STREAMLINED**
- LOW PROFILE
- SIDE-EXITING CORDS
- **PLUG & PLAY**
- 6' AC CORD & PLUG (FLAT PLUG STANDARD)
- **CUSTOMIZABLE CONFIGURATIONS AND FINISHES**
- UL LISTED FOR MOUNTING IN FURNITURE
- 15A





#### AC POWER & DATA CONNECTIVITY SOLUTION

M-POWER-3TW-RA6-MRNDSB

Specs:

# Distributed by



Mormax Company, Inc. 8 Westchester Plaza

Elmsford, NY 10523

<u>&</u>

914-699-0101

sales@mormax.com
mormax.com

Modules/Ports:

- R Switched AC (Rocker Switch)
- A Tamper Resistant AC Receptacle
- 6 CAT 6

TOP 4.074" (103.500mm)