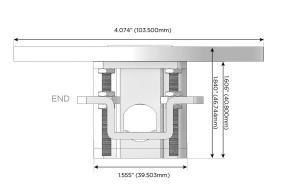

#### AC POWER & DATA CONNECTIVITY SOLUTION

M-POWER-3TW-RA6-MRNDSB

Specs:

TOP 4.074" (103.500mm)