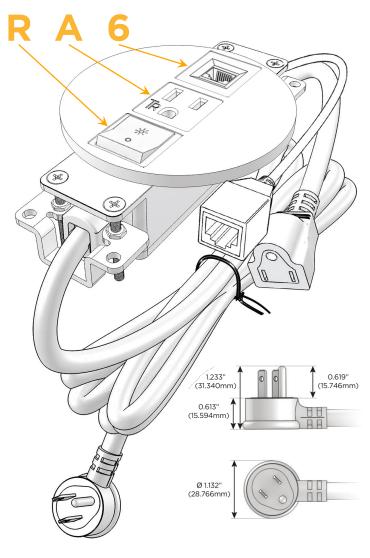

#### Plug:

Supplied with Low Profile Flat 45° Angle 120 VAC

Optional Standard Straight 120 VAC Plug

Optional Straight 120 VAC Pass-through Plug

- CLEAN, COMPACT DESIGN
- **STREAMLINED**
- LOW PROFILE
- SIDE-EXITING CORDS
- **PLUG & PLAY**
- 6' AC CORD & PLUG (FLAT PLUG STANDARD)
- **CUSTOMIZABLE CONFIGURATIONS AND FINISHES**
- UL LISTED FOR MOUNTING IN FURNITURE
- 15A

# Distributed by

Mormax Company, Inc. 8 Westchester Plaza

Elmsford, NY 10523

<u>&</u>

914-699-0101

sales@mormax.com
mormax.com

Modules/Ports:

- R Switched AC (Rocker Switch)
- A Tamper Resistant AC Receptacle
- 6 CAT 6