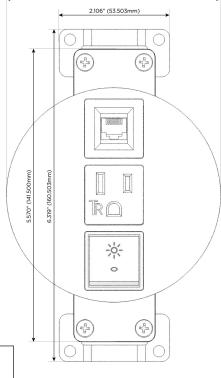

#### AC POWER & DATA CONNECTIVITY SOLUTION

M-POWER-3TW-RA6-MRNDSB

Specs:

TOP 4.074" (103.500mm)