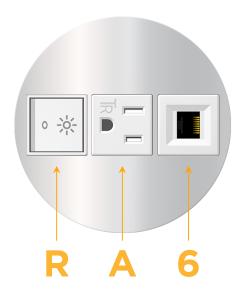

### **Modules/Ports:**

- R Switched AC (Rocker Switch)
- A Tamper Resistant AC Receptacle
- 6 CAT 6

TOP 4.074" (103.500mm)