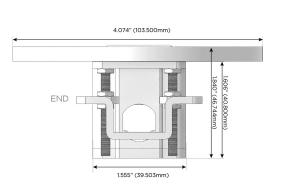

### **Modules/Ports:**

- R Switched AC (Rocker Switch)
- A Tamper Resistant AC Receptacle
- 6 CAT 6

TOP 4.074" (103.500mm)