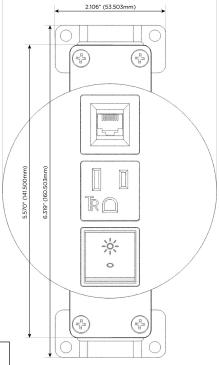

### **Modules/Ports:**

- R Switched AC (Rocker Switch)
- A Tamper Resistant AC Receptacle
- 6 CAT 6

TOP 4.074" (103.500mm)