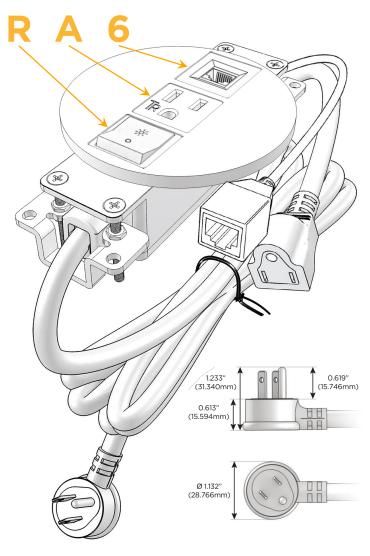

#### Plug:

Supplied with Low Profile Flat 45° Angle 120 VAC Plug

Optional Standard Straight 120 VAC Plug

Optional Straight 120 VAC Pass-through Plug

- CLEAN, COMPACT DESIGN
- STREAMLINED
- LOW PROFILE
- SIDE-EXITING CORDS
- PLUG & PLAY
- 6' AC CORD & PLUG (FLAT PLUG STANDARD)
- CUSTOMIZABLE CONFIGURATIONS AND FINISHES
- UL LISTED FOR MOUNTING IN FURNITURE
- 15A

### **Modules/Ports:**

- R Switched AC (Rocker Switch)
- A Tamper Resistant AC Receptacle
- 6 CAT 6

TOP 4.074" (103.500mm)