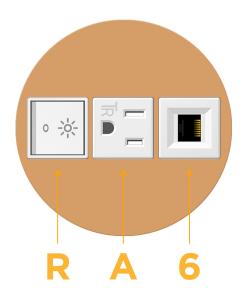

# Distributed by

Mormax Company, Inc.
8 Westchester Plaza

Elmsford, NY 10523

<u>&</u>

914-699-0101

sales@mormax.com
mormax.com

Modules/Ports:

- R Switched AC (Rocker Switch)
- A Tamper Resistant AC Receptacle
- 6 CAT 6