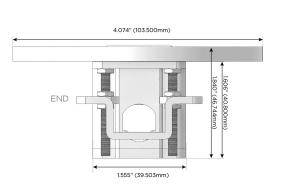

t)
- S USB-C (25W High Speed Charging Port)
- R Switched AC (Rocker Switch)
- Dimmer Switch

#### Plug:

Supplied with Low Profile Flat 45° Angle 120 VAC Plug

Optional Standard Straight 120 VAC Plug

Optional Straight 120 VAC Pass-through Plug

- CLEAN, COMPACT DESIGN
- STREAMLINED
- LOW PROFILE
- SIDE-EXITING CORDS
- PLUG & PLAY
- 6' AC CORD & PLUG (FLAT PLUG STANDARD)
- CUSTOMIZABLE CONFIGURATIONS AND FINISHES
- UL LISTED FOR MOUNTING IN FURNITURE
- 15A





#### AC POWER & DATA CONNECTIVITY SOLUTION

M-POWER-3TW-RA6-CRNDB

Specs:

# Distributed by



Mormax Company, Inc.
8 Westchester Plaza

Elmsford, NY 10523

<u>&</u>

914-699-0101

sales@mormax.com
mormax.com

Modules/Ports:

- R Switched AC (Rocker Switch)
- A Tamper Resistant AC Receptacle
- 6 CAT 6

TOP 4.074" (103.500mm)