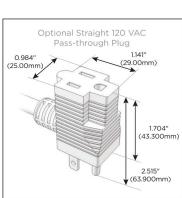

#### Plug:

Supplied with Low Profile Flat 45° Angle 120 VAC Plug

Optional Standard Straight 120 VAC Plug

Optional Straight 120 VAC Pass-through Plug

- CLEAN, COMPACT DESIGN
- STREAMLINED
- LOW PROFILE
- SIDE-EXITING CORDS
- PLUG & PLAY
- 6' AC CORD & PLUG (FLAT PLUG STANDARD)
- CUSTOMIZABLE CONFIGURATIONS AND FINISHES
- UL LISTED FOR MOUNTING IN FURNITURE
- 15A