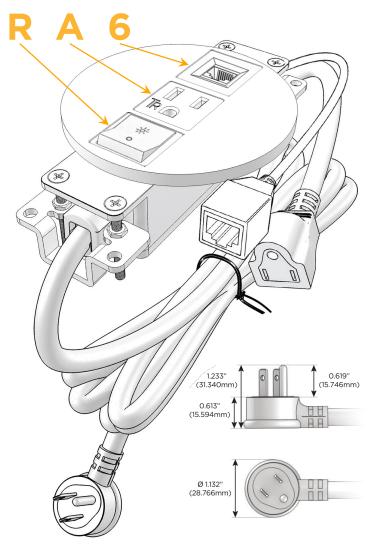

#### Plug:

Supplied with Low Profile Flat 45° Angle 120 VAC Plug

Optional Standard Straight 120 VAC Plug

Optional Straight 120 VAC Pass-through Plug

- CLEAN, COMPACT DESIGN
- STREAMLINED
- LOW PROFILE
- SIDE-EXITING CORDS
- PLUG & PLAY
- 6' AC CORD & PLUG (FLAT PLUG STANDARD)
- CUSTOMIZABLE CONFIGURATIONS AND FINISHES
- UL LISTED FOR MOUNTING IN FURNITURE
- 15A

# Distributed by

Mormax Company, Inc.
8 Westchester Plaza

Elmsford, NY 10523

<u>&</u>

914-699-0101

sales@mormax.com
mormax.com

Modules/Ports:

- R Switched AC (Rocker Switch)
- A Tamper Resistant AC Receptacle
- 6 CAT 6