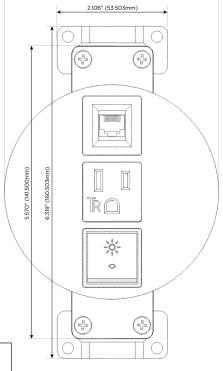

#### AC POWER & DATA CONNECTIVITY SOLUTION

M-POWER-3TW-RA6-CRNDB

Specs:

TOP 4.074" (103.500mm)