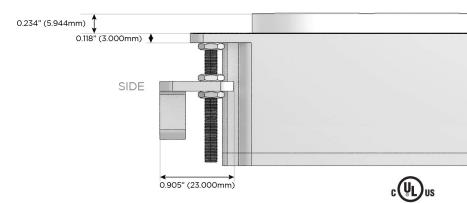

- S USB-C (25W High Speed Charging Port)
- R Switched AC (Rocker Switch)
- Dimmer Switch

#### Plug:

Supplied with Low Profile Flat 45° Angle 120 VAC Plug

Optional Standard Straight 120 VAC Plug

Optional Straight 120 VAC Pass-through Plug

- CLEAN, COMPACT DESIGN
- STREAMLINED
- LOW PROFILE
- SIDE-EXITING CORDS
- PLUG & PLAY
- 6' AC CORD & PLUG (FLAT PLUG STANDARD)
- CUSTOMIZABLE CONFIGURATIONS AND FINISHES
- UL LISTED FOR MOUNTING IN FURNITURE
- 15A





#### AC POWER & DATA CONNECTIVITY SOLUTION

M-POWER-3TW-RA6-CRNDB

Specs:

# Distributed by



Mormax Company, Inc.
8 Westchester Plaza

Elmsford, NY 10523

<u>&</u>

914-699-0101

sales@mormax.com
mormax.com

Modules/Ports:

- R Switched AC (Rocker Switch)
- A Tamper Resistant AC Receptacle
- 6 CAT 6

TOP 4.074" (103.500mm)