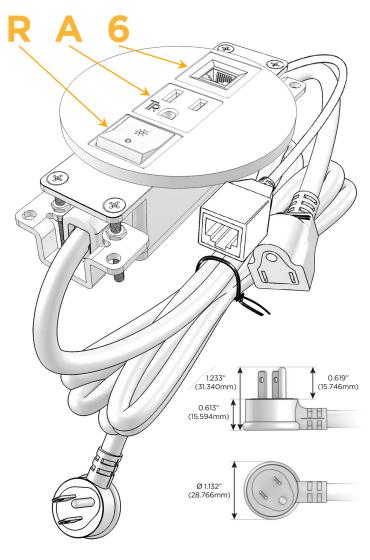

## **Module/Port Options:**

- A Tamper Resistant AC Receptacle
- E USB-A & USB-C (20W)
- M Double USB-A (Fast Charging Ports 18W)
- H HDMI
- 6 CAT 6
- 12 RJ 12
- X Switched AC
- Y 3-Way Switch (Low Voltage)
- V USB-C (45W High Speed Charging Port)
- S USB-C (25W High Speed Charging Port)
- R Switched AC (Rocker Switch)
- Dimmer Switch

#### Plug:

Supplied with Low Profile Flat 45° Angle 120 VAC Plug

Optional Standard Straight 120 VAC Plug

Optional Straight 120 VAC Pass-through Plug

- CLEAN, COMPACT DESIGN
- STREAMLINED
- LOW PROFILE
- SIDE-EXITING CORDS
- PLUG & PLAY
- 6' AC CORD & PLUG (FLAT PLUG STANDARD)
- CUSTOMIZABLE CONFIGURATIONS AND FINISHES
- UL LISTED FOR MOUNTING IN FURNITURE
- 15A

## **Modules/Ports:**

- R Switched AC (Rocker Switch)
- A Tamper Resistant AC Receptacle
- 6 CAT 6

TOP 4.074" (103.500mm)