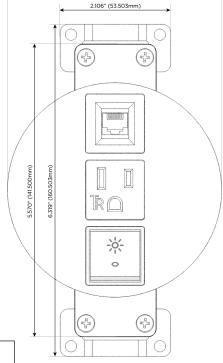

## **Module/Port Options:**

- A Tamper Resistant AC Receptacle
- E USB-A & USB-C (20W)
- M Double USB-A (Fast Charging Ports 18W)
- H HDMI
- 6 CAT 6
- 12 RJ 12
- X Switched AC
- Y 3-Way Switch (Low Voltage)
- V USB-C (45W High Speed Charging Port)
- S USB-C (25W High Speed Charging Port)
- R Switched AC (Rocker Switch)
- Dimmer Switch

## **Modules/Ports:**

- R Switched AC (Rocker Switch)
- A Tamper Resistant AC Receptacle
- 6 CAT 6

TOP 4.074" (103.500mm)