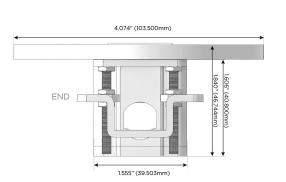

## **Modules/Ports:**

- R Switched AC (Rocker Switch)
- A Tamper Resistant AC Receptacle
- 6 CAT 6

TOP 4.074" (103.500mm)