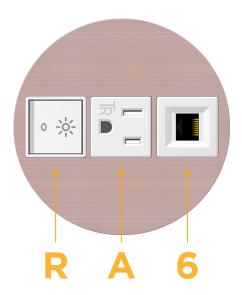

## **Modules/Ports:**

- R Switched AC (Rocker Switch)
- A Tamper Resistant AC Receptacle
- 6 CAT 6

TOP 4.074" (103.500mm)