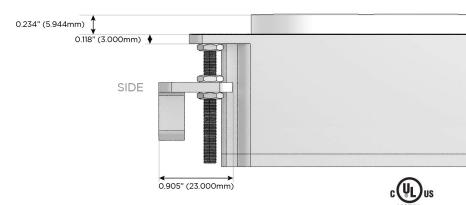

25W High Speed Charging Port)
- R Switched AC (Rocker Switch)
- Dimmer Switch

#### Plug:

Supplied with Low Profile Flat 45° Angle 120 VAC Plug

Optional Standard Straight 120 VAC Plug

Optional Straight 120 VAC Pass-through Plug

- CLEAN, COMPACT DESIGN
- STREAMLINED
- LOW PROFILE
- SIDE-EXITING CORDS
- PLUG & PLAY
- 6' AC CORD & PLUG (FLAT PLUG STANDARD)
- CUSTOMIZABLE CONFIGURATIONS AND FINISHES
- UL LISTED FOR MOUNTING IN FURNITURE
- 15A





#### AC POWER & DATA CONNECTIVITY SOLUTION

M-POWER-3TW-RA6-CHRNDSB

# Distributed by

MORMAX

Mormax Company, Inc.

**⊗** 

914-699-0101

8 Westchester Plaza Elmsford, NY 10523 sales@mormax.com
mormax.com

Specs:

## **Modules/Ports:**

- R Switched AC (Rocker Switch)
- A Tamper Resistant AC Receptacle
- 6 CAT 6

TOP 4.074" (103.500mm)