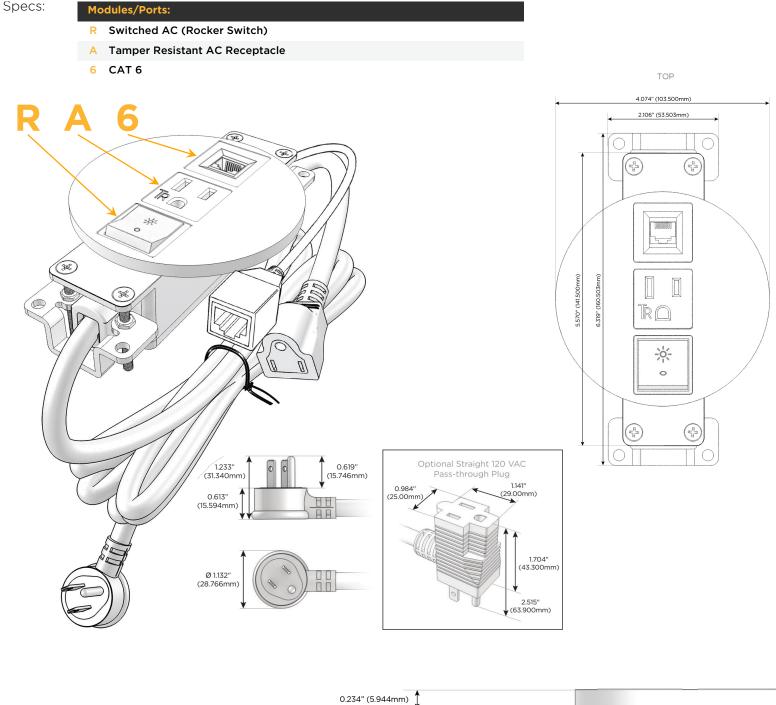

#### **Module/Port Options:**

- **Tamper Resistant AC Receptacle** Α
- Е USB-A & USB-C (20W)
- Double USB-A (Fast Charging Ports 18W) Μ
- н HDMI
- 6 CAT 6
- 12 RJ 12
- X Switched AC
- V 3-Way Switch (Low Voltage)
- USB-C (45W High Speed Charging Port) V
- USB-C (25W High Speed Charging Port) S
- Switched AC (Rocker Switch) R
- **Dimmer Switch**

### Plug:

Supplied with Low Profile Flat 45° Angle 120 VAC Plug

**Optional Standard Straight 120 VAC Plug** 

**Optional Straight 120 VAC Pass-through Plug** 

- CLEAN, COMPACT DESIGN
- STREAMLINED
- LOW PROFILE
- SIDE-EXITING CORDS
- **PLUG & PLAY**
- 6' AC CORD & PLUG (FLAT PLUG STANDARD)
- CUSTOMIZABLE CONFIGURATIONS AND FINISHES
- UL LISTED FOR MOUNTING IN FURNITURE
- 15A

## AC POWER & DATA CONNECTIVITY SOLUTION

M-POWER-3TW-RA6-BZRNDSB

Mormax Company, Inc. 8 Westchester Plaza Elmsford, NY 10523 ♦ 914-699-0101
✓ sales@mormax.com

E491161

mormax.com

© 2024 Metro Light & Power, LLC. All rights reserved. US Patent No(s) 10,841,990; 10,847,959; other Patents Pending Metro Light & Power, LLC | 11 Smith St Englewood, NJ 07631 | T: 201-416-4160 | F: 208-979-4613 | info@metrolightandpower.com | www.metrolightandpower.com