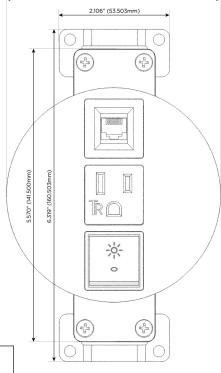

## **Modules/Ports:**

- R Switched AC (Rocker Switch)
- A Tamper Resistant AC Receptacle
- 6 CAT 6

TOP 4.074" (103.500mm)