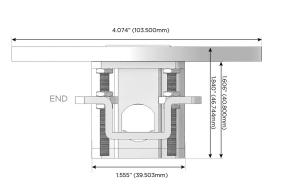

## **Modules/Ports:**

- R Switched AC (Rocker Switch)
- A Tamper Resistant AC Receptacle
- 6 CAT 6

TOP 4.074" (103.500mm)