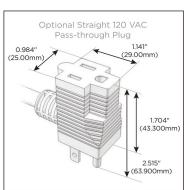

### Plug:

Supplied with Low Profile Flat 45° Angle 120 VAC Plug

Optional Standard Straight 120 VAC Plug

Optional Straight 120 VAC Pass-through Plug

- CLEAN, COMPACT DESIGN
- STREAMLINED
- LOW PROFILE
- SIDE-EXITING CORDS
- PLUG & PLAY
- 6' AC CORD & PLUG (FLAT PLUG STANDARD)
- CUSTOMIZABLE CONFIGURATIONS AND FINISHES
- UL LISTED FOR MOUNTING IN FURNITURE
- 15A