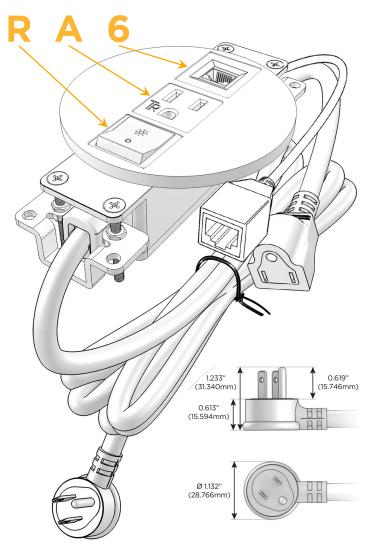

## **Module/Port Options:**

- A Tamper Resistant AC Receptacle
- E USB-A & USB-C (20W)
- M Double USB-A (Fast Charging Ports 18W)
- H HDMI
- 6 CAT 6
- 12 RJ 12
- X Switched AC
- Y 3-Way Switch (Low Voltage)
- V USB-C (45W High Speed Charging Port)
- S USB-C (25W High Speed Charging Port)
- R Switched AC (Rocker Switch)
- Dimmer Switch

### Plug:

Supplied with Low Profile Flat 45° Angle 120 VAC Plug

Optional Standard Straight 120 VAC Plug

Optional Straight 120 VAC Pass-through Plug

- CLEAN, COMPACT DESIGN
- STREAMLINED
- LOW PROFILE
- SIDE-EXITING CORDS
- PLUG & PLAY
- 6' AC CORD & PLUG (FLAT PLUG STANDARD)
- CUSTOMIZABLE CONFIGURATIONS AND FINISHES
- UL LISTED FOR MOUNTING IN FURNITURE
- 15A

## **Modules/Ports:**

- R Switched AC (Rocker Switch)
- A Tamper Resistant AC Receptacle
- 6 CAT 6

TOP 4.074" (103.500mm)