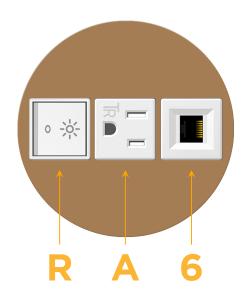

## **Modules/Ports:**

- R Switched AC (Rocker Switch)
- A Tamper Resistant AC Receptacle
- 6 CAT 6

TOP 4.074" (103.500mm)