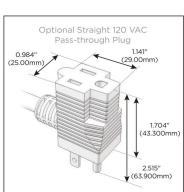

# Plug:

Supplied with Low Profile Flat 45° Angle 120 VAC

Optional Standard Straight 120 VAC Plug

Optional Straight 120 VAC Pass-through Plug

- CLEAN, COMPACT DESIGN
- **STREAMLINED**
- LOW PROFILE
- SIDE-EXITING CORDS
- **PLUG & PLAY**
- 6' AC CORD & PLUG (FLAT PLUG STANDARD)
- **CUSTOMIZABLE CONFIGURATIONS AND FINISHES**
- UL LISTED FOR MOUNTING IN FURNITURE
- 15A