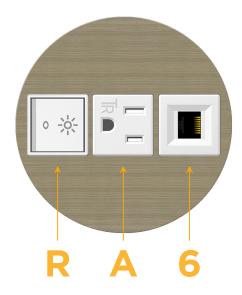

Modules/Ports:

- R Switched AC (Rocker Switch)
- A Tamper Resistant AC Receptacle
- 6 CAT 6

TOP