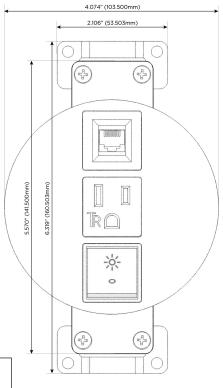

Modules/Ports:

- R Switched AC (Rocker Switch)
- A Tamper Resistant AC Receptacle
- 6 CAT 6

TOP