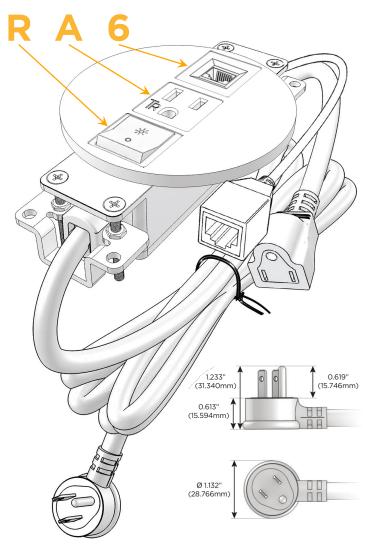

# Plug:

Supplied with Low Profile Flat 45° Angle 120 VAC

Optional Standard Straight 120 VAC Plug

Optional Straight 120 VAC Pass-through Plug

- CLEAN, COMPACT DESIGN
- **STREAMLINED**
- LOW PROFILE
- SIDE-EXITING CORDS
- **PLUG & PLAY**
- 6' AC CORD & PLUG (FLAT PLUG STANDARD)
- **CUSTOMIZABLE CONFIGURATIONS AND FINISHES**
- UL LISTED FOR MOUNTING IN FURNITURE
- 15A

Modules/Ports:

- R Switched AC (Rocker Switch)
- A Tamper Resistant AC Receptacle
- 6 CAT 6

TOP