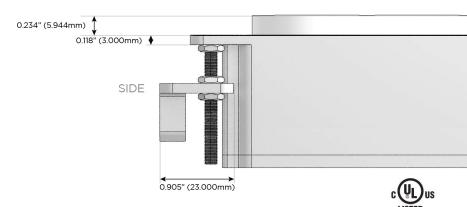

ging Port)
- **USB-C (25W High Speed Charging Port)**
- Switched AC (Rocker Switch)
- **Dimmer Switch**

# Plug:

Supplied with Low Profile Flat 45° Angle 120 VAC

Optional Standard Straight 120 VAC Plug

Optional Straight 120 VAC Pass-through Plug

- CLEAN, COMPACT DESIGN
- **STREAMLINED**
- LOW PROFILE
- SIDE-EXITING CORDS
- **PLUG & PLAY**
- 6' AC CORD & PLUG (FLAT PLUG STANDARD)
- **CUSTOMIZABLE CONFIGURATIONS AND FINISHES**
- UL LISTED FOR MOUNTING IN FURNITURE
- 15A





Specs:

### AC POWER & DATA CONNECTIVITY SOLUTION

M-POWER-3TW-RA6-BZ5ARNDSB

Distributed by



Mormax Company, Inc. 8 Westchester Plaza

Elmsford, NY 10523

<u>&</u>

914-699-0101

sales@mormax.com
mormax.com

Modules/Ports:

- R Switched AC (Rocker Switch)
- A Tamper Resistant AC Receptacle
- 6 CAT 6

TOP