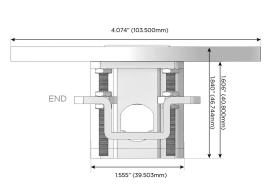

arging Port)
- **USB-C (25W High Speed Charging Port)**
- Switched AC (Rocker Switch)
- **Dimmer Switch**

# Plug:

Supplied with Low Profile Flat 45° Angle 120 VAC

Optional Standard Straight 120 VAC Plug

Optional Straight 120 VAC Pass-through Plug

- CLEAN, COMPACT DESIGN
- **STREAMLINED**
- LOW PROFILE
- SIDE-EXITING CORDS
- **PLUG & PLAY**
- 6' AC CORD & PLUG (FLAT PLUG STANDARD)
- **CUSTOMIZABLE CONFIGURATIONS AND FINISHES**
- UL LISTED FOR MOUNTING IN FURNITURE
- 15A





Specs:

### AC POWER & DATA CONNECTIVITY SOLUTION

M-POWER-3TW-RA6-BZ5ARNDSB

Distributed by



Mormax Company, Inc. 8 Westchester Plaza

Elmsford, NY 10523

<u>&</u>

914-699-0101

sales@mormax.com
mormax.com

Modules/Ports:

- R Switched AC (Rocker Switch)
- A Tamper Resistant AC Receptacle
- 6 CAT 6

TOP