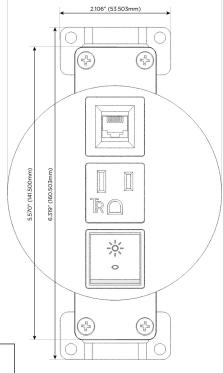

# **Module/Port Options:**

- A Tamper Resistant AC Receptacle
- E USB-A & USB-C (20W)
- M Double USB-A (Fast Charging Ports 18W)
- H HDMI
- 6 CAT 6
- 12 RJ 12
- X Switched AC
- Y 3-Way Switch (Low Voltage)
- V USB-C (45W High Speed Charging Port)
- S USB-C (25W High Speed Charging Port)
- R Switched AC (Rocker Switch)
- Dimmer Switch

# **Modules/Ports:**

- R Switched AC (Rocker Switch)
- A Tamper Resistant AC Receptacle
- 6 CAT 6

TOP 4.074" (103.500mm)