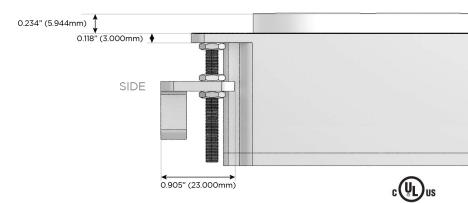

### Plug:

Supplied with Low Profile Flat 45° Angle 120 VAC Plug

Optional Standard Straight 120 VAC Plug

Optional Straight 120 VAC Pass-through Plug

- CLEAN, COMPACT DESIGN
- STREAMLINED
- LOW PROFILE
- SIDE-EXITING CORDS
- PLUG & PLAY
- 6' AC CORD & PLUG (FLAT PLUG STANDARD)
- CUSTOMIZABLE CONFIGURATIONS AND FINISHES
- UL LISTED FOR MOUNTING IN FURNITURE
- 15A