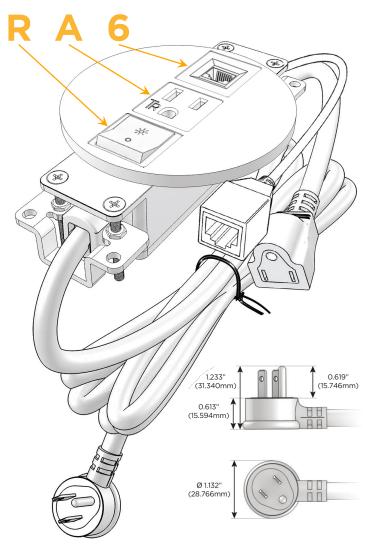

# **Module/Port Options:**

- A Tamper Resistant AC Receptacle
- E USB-A & USB-C (20W)
- M Double USB-A (Fast Charging Ports 18W)
- H HDMI
- 6 CAT 6
- 12 RJ 12
- X Switched AC
- Y 3-Way Switch (Low Voltage)
- V USB-C (45W High Speed Charging Port)
- S USB-C (25W High Speed Charging Port)
- R Switched AC (Rocker Switch)
- Dimmer Switch

### Plug:

Supplied with Low Profile Flat 45° Angle 120 VAC Plug

Optional Standard Straight 120 VAC Plug

Optional Straight 120 VAC Pass-through Plug

- CLEAN, COMPACT DESIGN
- STREAMLINED
- LOW PROFILE
- SIDE-EXITING CORDS
- PLUG & PLAY
- 6' AC CORD & PLUG (FLAT PLUG STANDARD)
- CUSTOMIZABLE CONFIGURATIONS AND FINISHES
- UL LISTED FOR MOUNTING IN FURNITURE
- 15A

# **Modules/Ports:**

- R Switched AC (Rocker Switch)
- A Tamper Resistant AC Receptacle
- 6 CAT 6

TOP 4.074" (103.500mm)