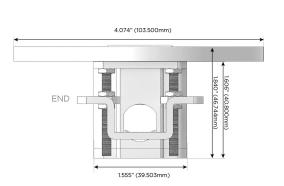

# **Modules/Ports:**

- R Switched AC (Rocker Switch)
- A Tamper Resistant AC Receptacle
- 6 CAT 6

TOP 4.074" (103.500mm)