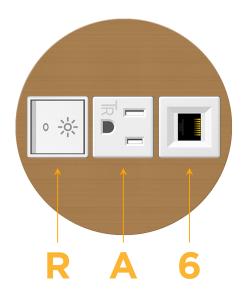

# **Modules/Ports:**

- R Switched AC (Rocker Switch)
- A Tamper Resistant AC Receptacle
- 6 CAT 6

TOP 4.074" (103.500mm)