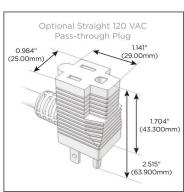

### Plug:

Supplied with Low Profile Flat 45° Angle 120 VAC Plug

Optional Standard Straight 120 VAC Plug

Optional Straight 120 VAC Pass-through Plug

- CLEAN, COMPACT DESIGN
- STREAMLINED
- LOW PROFILE
- SIDE-EXITING CORDS
- PLUG & PLAY
- 6' AC CORD & PLUG (FLAT PLUG STANDARD)
- CUSTOMIZABLE CONFIGURATIONS AND FINISHES
- UL LISTED FOR MOUNTING IN FURNITURE
- 15A