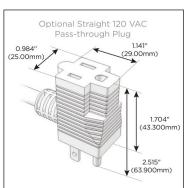

### Plug:

Supplied with Low Profile Flat 45° Angle 120 VAC Plug

Optional Standard Straight 120 VAC Plug

Optional Straight 120 VAC Pass-through Plug

- CLEAN, COMPACT DESIGN
- STREAMLINED
- LOW PROFILE
- SIDE-EXITING CORDS
- PLUG & PLAY
- 6' AC CORD & PLUG (FLAT PLUG STANDARD)
- CUSTOMIZABLE CONFIGURATIONS AND FINISHES
- UL LISTED FOR MOUNTING IN FURNITURE
- 15A