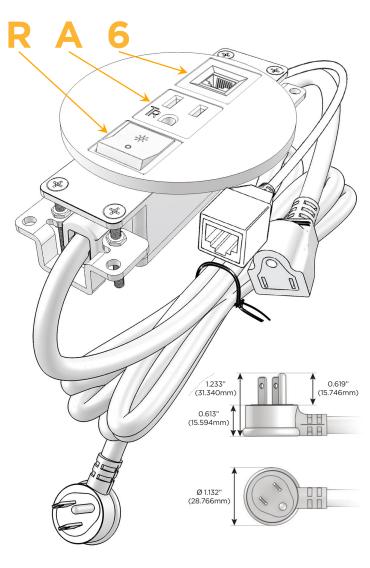

#### AC POWER & DATA CONNECTIVITY SOLUTION

M-POWER-3TW-RA6-BRNDB

Distributed by

Mormax Company, Inc.

914-699-0101

8 Westchester Plaza Elmsford, NY 10523 sales@mormax.com
mormax.com

Metro Light & Power's line of power & data solutions offers sophisticated design elements combined with greater ease of installation. Streamlined and low-profile, enhanced by side-exiting cords, our outlets advance the industry with their cutting edge look and feel. We believe flexibility is key, and we provide a variety of mounting options, including the ability to mount in limited spaces. Our outlets are available in many finishes and configurations, in addition to a custom color and finish capability for our clients.

Bezel Finish: BLACK (STEEL)

Custom Finishes Available M-POWER-3TW-RA6-BRNDB

### Plug:

Supplied with Low Profile Flat 45° Angle 120 VAC Plug

Optional Standard Straight 120 VAC Plug

Optional Straight 120 VAC Pass-through Plug

- CLEAN, COMPACT DESIGN
- STREAMLINED
- LOW PROFILE
- SIDE-EXITING CORDS
- PLUG & PLAY
- 6' AC CORD & PLUG (FLAT PLUG STANDARD)
- CUSTOMIZABLE CONFIGURATIONS AND FINISHES
- UL LISTED FOR MOUNTING IN FURNITURE
- 15A

#### Specs: **Modules/Ports:**

- Switched AC (Rocker Switch)
- **Tamper Resistant AC Receptacle**
- CAT 6