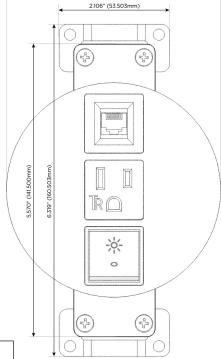

# **Module/Port Options:**

- A Tamper Resistant AC Receptacle
- E USB-A & USB-C (20W)
- M Double USB-A (Fast Charging Ports 18W)
- H HDMI
- 6 CAT 6
- 12 RJ 12
- X Switched AC
- Y 3-Way Switch (Low Voltage)
- V USB-C (45W High Speed Charging Port)
- S USB-C (25W High Speed Charging Port)
- R Switched AC (Rocker Switch)
- D Dimmer Switch

4.074" (103.500mm)

#### Specs: **Modules/Ports:**

- Switched AC (Rocker Switch)
- **Tamper Resistant AC Receptacle**
- CAT 6