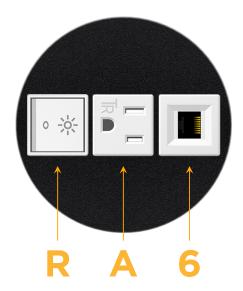

# **Module/Port Options:**

- A Tamper Resistant AC Receptacle
- E USB-A & USB-C (20W)
- M Double USB-A (Fast Charging Ports 18W)
- H HDMI
- 6 CAT 6
- 12 RJ 12
- X Switched AC
- Y 3-Way Switch (Low Voltage)
- V USB-C (45W High Speed Charging Port)
- S USB-C (25W High Speed Charging Port)
- R Switched AC (Rocker Switch)
- D Dimmer Switch

#### Specs: **Modules/Ports:**

- Switched AC (Rocker Switch)
- **Tamper Resistant AC Receptacle**
- CAT 6