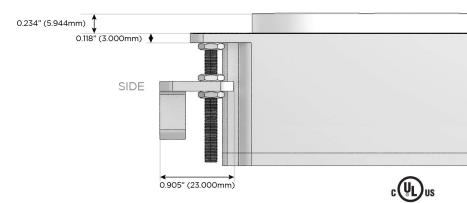

Charging Port)
- S USB-C (25W High Speed Charging Port)
- R Switched AC (Rocker Switch)
- D Dimmer Switch

### Plug:

Supplied with Low Profile Flat 45° Angle 120 VAC Plug

Optional Standard Straight 120 VAC Plug

Optional Straight 120 VAC Pass-through Plug

- CLEAN, COMPACT DESIGN
- STREAMLINED
- LOW PROFILE
- SIDE-EXITING CORDS
- PLUG & PLAY
- 6' AC CORD & PLUG (FLAT PLUG STANDARD)
- CUSTOMIZABLE CONFIGURATIONS AND FINISHES
- UL LISTED FOR MOUNTING IN FURNITURE
- 15A





### AC POWER & DATA CONNECTIVITY SOLUTION

M-POWER-3TW-RA6-BRNDB

Distributed by



Mormax Company, Inc.

914-699-0101

sales@mormax.com

8 Westchester Plaza Elmsford, NY 10523



TOP

4.074" (103.500mm)

#### Specs: **Modules/Ports:**

- Switched AC (Rocker Switch)
- **Tamper Resistant AC Receptacle**
- CAT 6