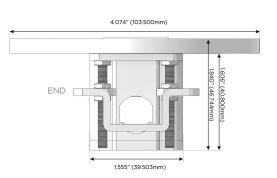

d Charging Port)
- S USB-C (25W High Speed Charging Port)
- R Switched AC (Rocker Switch)
- D Dimmer Switch

### Plug:

Supplied with Low Profile Flat 45° Angle 120 VAC Plug

Optional Standard Straight 120 VAC Plug

Optional Straight 120 VAC Pass-through Plug

- CLEAN, COMPACT DESIGN
- STREAMLINED
- LOW PROFILE
- SIDE-EXITING CORDS
- PLUG & PLAY
- 6' AC CORD & PLUG (FLAT PLUG STANDARD)
- CUSTOMIZABLE CONFIGURATIONS AND FINISHES
- UL LISTED FOR MOUNTING IN FURNITURE
- 15A





### AC POWER & DATA CONNECTIVITY SOLUTION

M-POWER-3TW-RA6-BRNDB

Distributed by



Mormax Company, Inc.

914-699-0101

sales@mormax.com

8 Westchester Plaza Elmsford, NY 10523



TOP

4.074" (103.500mm)

#### Specs: **Modules/Ports:**

- Switched AC (Rocker Switch)
- **Tamper Resistant AC Receptacle**
- CAT 6