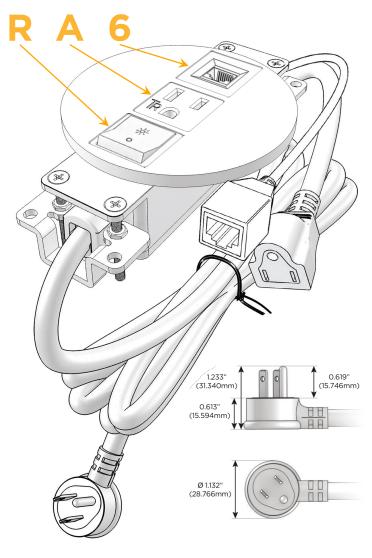

#### Plug:

Supplied with Low Profile Flat 45° Angle 120 VAC

Optional Standard Straight 120 VAC Plug

Optional Straight 120 VAC Pass-through Plug

- CLEAN, COMPACT DESIGN
- **STREAMLINED**
- LOW PROFILE
- SIDE-EXITING CORDS
- **PLUG & PLAY**
- 6' AC CORD & PLUG (FLAT PLUG STANDARD)
- **CUSTOMIZABLE CONFIGURATIONS AND FINISHES**
- UL LISTED FOR MOUNTING IN FURNITURE
- 15A

Specs: