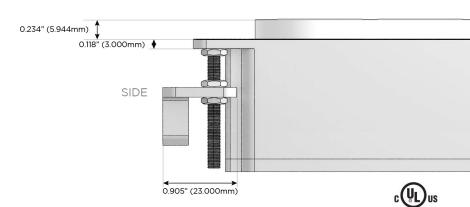

ing Port)
- USB-C (25W High Speed Charging Port)
- Switched AC (Rocker Switch)
- **Dimmer Switch**

#### Plug:

Supplied with Low Profile Flat 45° Angle 120 VAC

Optional Standard Straight 120 VAC Plug

Optional Straight 120 VAC Pass-through Plug

- CLEAN, COMPACT DESIGN
- **STREAMLINED**
- LOW PROFILE
- SIDE-EXITING CORDS
- **PLUG & PLAY**
- 6' AC CORD & PLUG (FLAT PLUG STANDARD)
- **CUSTOMIZABLE CONFIGURATIONS AND FINISHES**
- UL LISTED FOR MOUNTING IN FURNITURE
- 15A





Specs:

#### AC POWER & DATA CONNECTIVITY SOLUTION

M-POWER-3TW-RA6-BRARNDSB

# Distributed by



Mormax Company, Inc.
8 Westchester Plaza

Elmsford, NY 10523

<u>&</u>

914-699-0101

sales@mormax.com
mormax.com

Modules/Ports:

- R Switched AC (Rocker Switch)
- A Tamper Resistant AC Receptacle
- 6 CAT 6

TOP