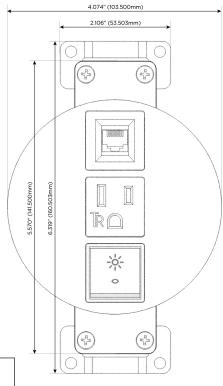

Specs:

# Distributed by

Mormax Company, Inc.
8 Westchester Plaza

Elmsford, NY 10523

<u>&</u>

914-699-0101

sales@mormax.com
mormax.com

Modules/Ports:

- R Switched AC (Rocker Switch)
- A Tamper Resistant AC Receptacle
- 6 CAT 6