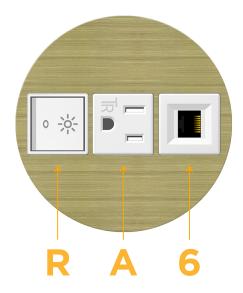

# Distributed by

Mormax Company, Inc.
8 Westchester Plaza

Elmsford, NY 10523

<u>&</u>

914-699-0101

sales@mormax.com
mormax.com

Modules/Ports:

- R Switched AC (Rocker Switch)
- A Tamper Resistant AC Receptacle
- 6 CAT 6