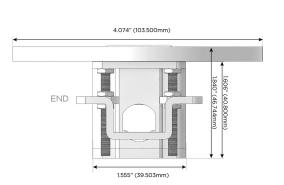

rging Port)
- USB-C (25W High Speed Charging Port)
- Switched AC (Rocker Switch)
- **Dimmer Switch**

#### Plug:

Supplied with Low Profile Flat 45° Angle 120 VAC

Optional Standard Straight 120 VAC Plug

Optional Straight 120 VAC Pass-through Plug

- CLEAN, COMPACT DESIGN
- **STREAMLINED**
- LOW PROFILE
- SIDE-EXITING CORDS
- **PLUG & PLAY**
- 6' AC CORD & PLUG (FLAT PLUG STANDARD)
- **CUSTOMIZABLE CONFIGURATIONS AND FINISHES**
- UL LISTED FOR MOUNTING IN FURNITURE
- 15A





Specs:

#### AC POWER & DATA CONNECTIVITY SOLUTION

M-POWER-3TW-RA6-BRARNDSB

# Distributed by



Mormax Company, Inc.
8 Westchester Plaza

Elmsford, NY 10523

<u>&</u>

914-699-0101

sales@mormax.com
mormax.com

Modules/Ports:

- R Switched AC (Rocker Switch)
- A Tamper Resistant AC Receptacle
- 6 CAT 6

TOP